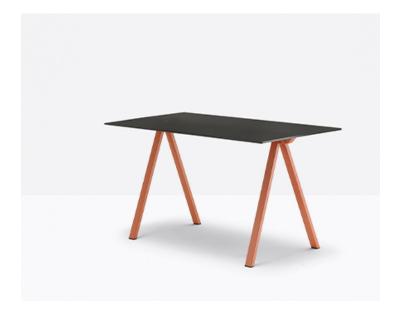

## ARKI-TABLE ARK7 💆 🖻 🗭 🗖

DESIGN: PEDRALI R&D

The Arki-Desk's clean, linear design makes it particularly versatile and suitable for flexible and functional modern corporate and home offices. Table with steel trestle legs, solid laminate top and reinforced steel bar.