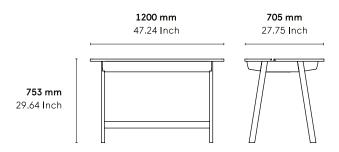

ependently opened drawers allowing us to keep our work material tidied away, leaving the desktop always clear. Underneath the desk top there is also a discreet drawer.

#### CATEGORY:

Table

#### **ENVIRONMENT:**

Indoor

### **APLICATIONS:**

- $-\operatorname{CHR}$
- Public
- Office

WEIGHT: 24 kg

### MATERIALS:

Solid oak construction. Solid oak top (3 ply, 22 mm thickness) or laminate top.

MADE TO ORDER: Finishes and upholsteries to be specified.

ACCESSORIES: No

 $\mbox{\bf OPTIONS:}$  Big & small boxes for pencils storage in oak.

ASSEMBLED PRODUCT: Yes
REMOVABLE PRODUCT: No

#### **CLEANING AND CARE INSTRUCTIONS:**

Dry cloth. To avoid aerosol and spray products with silicone.

### DOWNLOADS:

3D and 2D files are available at alki.fr – images bank section.

### **DIMENSIONS:**



Non contractual document - modifiable without previous notice.

# Electrification

# Électrification Bachmann

# Cable pass system







# **Landa Collection**

TABLES

Desk Tables

ORGANIZATION
Storage & Shelving
Drawers

## **Desk Tables**



## Storage & Shelving



## Drawers