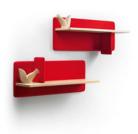

Public
- Office

WEIGHT: 24 kg

### MATERIALS:

Solid oak construction. Solid oak top (3 ply, 22 mm thickness) or laminate top.

MADE TO ORDER: Finishes and upholsteries to be specified.

ACCESSORIES: No

 $\mbox{\bf OPTIONS:}$  Big & small boxes for pencils storage in oak.

ASSEMBLED PRODUCT: Yes
REMOVABLE PRODUCT: No

#### **CLEANING AND CARE INSTRUCTIONS:**

Dry cloth. To avoid aerosol and spray products with silicone.

### DOWNLOADS:

3D and 2D files are available at alki.fr – images bank section.

### **DIMENSIONS:**



Non contractual document - modifiable without previous notice.

# Electrification

# Électrification Bachmann

# Cable pass system







# **Landa Collection**

TABLES

Desk Tables

ORGANIZATION
Storage & Shelving
Drawers

## **Desk Tables**



## Storage & Shelving



## Drawers