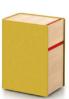

GHT: 24 kg

### MATERIALS:

Solid oak construction. Solid oak top (3 ply, 22 mm thickness) or laminate top.

MADE TO ORDER: Finishes and upholsteries to be specified.

ACCESSORIES: No

 $\mbox{\bf OPTIONS:}$  Big & small boxes for pencils storage in oak.

ASSEMBLED PRODUCT: Yes
REMOVABLE PRODUCT: No

#### **CLEANING AND CARE INSTRUCTIONS:**

Dry cloth. To avoid aerosol and spray products with silicone.

### DOWNLOADS:

3D and 2D files are available at alki.fr – images bank section.

### **DIMENSIONS:**



Non contractual document - modifiable without previous notice.

# Electrification

# Électrification Bachmann

# Cable pass system







# **Landa Collection**

TABLES

Desk Tables

ORGANIZATION
Storage & Shelving
Drawers

## **Desk Tables**



## Storage & Shelving



## Drawers