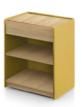

WEIGHT: 24 kg

### MATERIALS:

Solid oak construction. Solid oak top (3 ply, 22 mm thickness) or laminate top.

MADE TO ORDER: Finishes and upholsteries to be specified.

ACCESSORIES: No

 $\mbox{\bf OPTIONS:}$  Big & small boxes for pencils storage in oak.

ASSEMBLED PRODUCT: Yes
REMOVABLE PRODUCT: No

#### **CLEANING AND CARE INSTRUCTIONS:**

Dry cloth. To avoid aerosol and spray products with silicone.

### DOWNLOADS:

3D and 2D files are available at alki.fr – images bank section.

### **DIMENSIONS:**



Non contractual document - modifiable without previous notice.

# Electrification

# Électrification Bachmann

# Cable pass system







# **Landa Collection**

TABLES

Desk Tables

ORGANIZATION
Storage & Shelving
Drawers

## **Desk Tables**



## Storage & Shelving



## Drawers