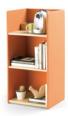

EIGHT: 24 kg

### MATERIALS:

Solid oak construction. Solid oak top (3 ply, 22 mm thickness) or laminate top.

MADE TO ORDER: Finishes and upholsteries to be specified.

ACCESSORIES: No

 $\mbox{\bf OPTIONS:}$  Big & small boxes for pencils storage in oak.

ASSEMBLED PRODUCT: Yes
REMOVABLE PRODUCT: No

#### **CLEANING AND CARE INSTRUCTIONS:**

Dry cloth. To avoid aerosol and spray products with silicone.

### DOWNLOADS:

3D and 2D files are available at alki.fr – images bank section.

### **DIMENSIONS:**



Non contractual document - modifiable without previous notice.

# Electrification

# Électrification Bachmann

# Cable pass system







# **Landa Collection**

TABLES

Desk Tables

ORGANIZATION
Storage & Shelving
Drawers

## **Desk Tables**



## Storage & Shelving



## Drawers