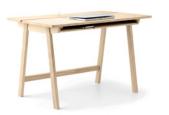

# Landa rectangular table

753 x 1200 x 705 mm

The Landa desktop has a transverse channel for cable management. Its rear part hides two independently opened drawers allowing us to keep our work material tidied away, leaving the desktop always clear. Underneath the desk top there is also a discreet drawer.

## **Desk Tables**