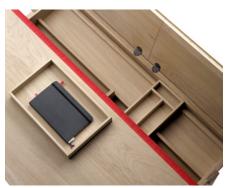

# Landa rectangular table

753 x 1200 x 705 mm

The Landa desktop has a transverse channel for cable management. Its rear part hides two independently opened drawers allowing us to keep our work material tidied away, leaving the desktop always clear. Underneath the desk top there is also a discreet drawer.

### MATERIALS:

Solid oak construction. Solid oak top (3 ply, 22 mm thickness) or laminate top.

MADE TO ORDER: Finishes and upholsteries to be specified.

ACCESSORIES: No

 $\mbox{\bf OPTIONS:}$  Big & small boxes for pencils storage in oak.

## Storage & Shelving

## Drawers