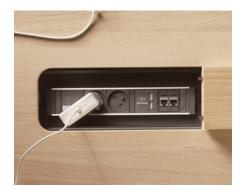

there is also a discreet drawer.

#### CATEGORY:

Table

#### **ENVIRONMENT:**

Indoor

### **APLICATIONS:**

- $-\operatorname{CHR}$
- Public
- Office

WEIGHT: 24 kg

### MATERIALS:

Solid oak construction. Solid oak top (3 ply, 22 mm thickness) or laminate top.

MADE TO ORDER: Finishes and upholsteries to be specified.

ACCESSORIES: No

 $\mbox{\bf OPTIONS:}$  Big & small boxes for pencils storage in oak.

ASSEMBLED PRODUCT: Yes
REMOVABLE PRODUCT: No

#### **CLEANING AND CARE INSTRUCTIONS:**

Dry cloth. To avoid aerosol and spray products with silicone.

### DOWNLOADS:

3D and 2D files are available at alki.fr – images bank section.

### **DIMENSIONS:**



Non contractual document - modifiable without previous notice.

# Electrification

# Électrification Bachmann

# Cable pass system







# **Landa Collection**

TABLES

Desk Tables

ORGANIZATION
Storage & Shelving
Drawers

## **Desk Tables**



## Storage & Shelving



## Drawers