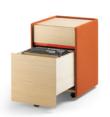

e

WEIGHT: 24 kg

### MATERIALS:

Solid oak construction. Solid oak top (3 ply, 22 mm thickness) or laminate top.

MADE TO ORDER: Finishes and upholsteries to be specified.

ACCESSORIES: No

 $\mbox{\bf OPTIONS:}$  Big & small boxes for pencils storage in oak.

ASSEMBLED PRODUCT: Yes
REMOVABLE PRODUCT: No

#### **CLEANING AND CARE INSTRUCTIONS:**

Dry cloth. To avoid aerosol and spray products with silicone.

### DOWNLOADS:

3D and 2D files are available at alki.fr – images bank section.

### **DIMENSIONS:**



Non contractual document - modifiable without previous notice.

# Electrification

# Électrification Bachmann

# Cable pass system







# **Landa Collection**

TABLES

Desk Tables

ORGANIZATION
Storage & Shelving
Drawers

## **Desk Tables**



## Storage & Shelving



## Drawers