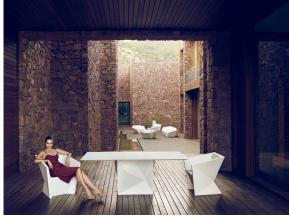

# Faz table 200x100x72

### by Ramón Esteve

Faz is a modular collection of outdoor furniture and planters designed by <u>Ramón</u> <u>Esteve</u> for <u>Vondom</u>. He is the architect of harmony, serenity, timelessness and universality, and he has created mineral and emphatic shapes that make Faz a design that contextualizes with homes and installations. An ambience, encircling as a result of the blissful combination of the material and lighting, so that the sole sensation would be its fusion.

### Description

Made of polyethylene resin by rotational moulding. 100% Recyclable. Item suitable for indoor and outdoor use. Available in different finishes.

Weight: 100.15 Kg

FAZ Mesa 200 x 100 FAZ Dinning Table 7834" x 3914"