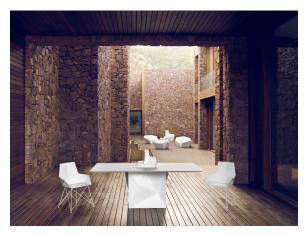

ighting with battery-powered RGBW LED technology. Includes charger and remote control for switching colors and charger. Available only in matte ice white finish.

RGBW LED DMX BATTERY Ref. 54016DY



Unit with internal lighting with RGBW LED technology and remote control unit for switching colors. Also controlLED by DMX-1024 (wireless), enabling communication between one or more products simultaneously via the DMX transmitter (not included). There are two options to choose from: Professional XLR DMX and Home WIFI DMX. (Remote control included).

### tabletops

HPL Ref. VVAR02176







HPL black edge

Solid Core Ref. VVAR02176B





















cacao

kandia black

modo green

yule gray

purjai red





notte blue





Solid Core wood Ref. VVAR02176B





oak1

oak2

### **Ambients**