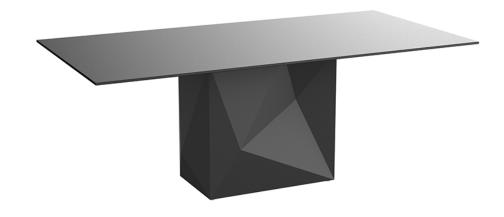

# Faz table 200x100x72

### by Ramón Esteve

Faz is a modular collection of outdoor furniture and planters designed by <u>Ramón</u> <u>Esteve</u> for <u>Vondom</u>. He is the architect of harmony, serenity, timelessness and universality, and he has created mineral and emphatic shapes that make Faz a design that contextualizes with homes and installations. An ambience, encircling as a result of the blissful combination of the material and lighting, so that the sole sensation would be its fusion.

### Description

Made of polyethylene resin by rotational moulding. 100% Recyclable. Item suitable for indoor and outdoor use. Available in different finishes.

Weight: 100.15 Kg

FAZ Mesa 200 x 100 FAZ Dinning Table 7834" x 3914"