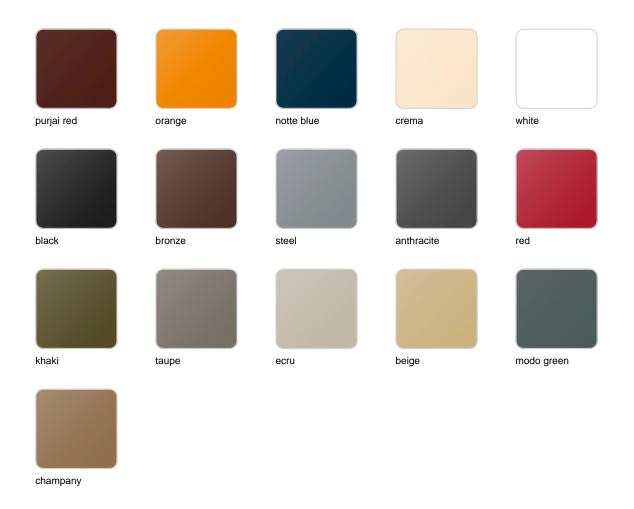

### **Finishes**

### finishes

#### BASIC Ref. 54016B

Matt Polyethylene

LACQUERED Ref. 54016F

Lacquered Polyethylene