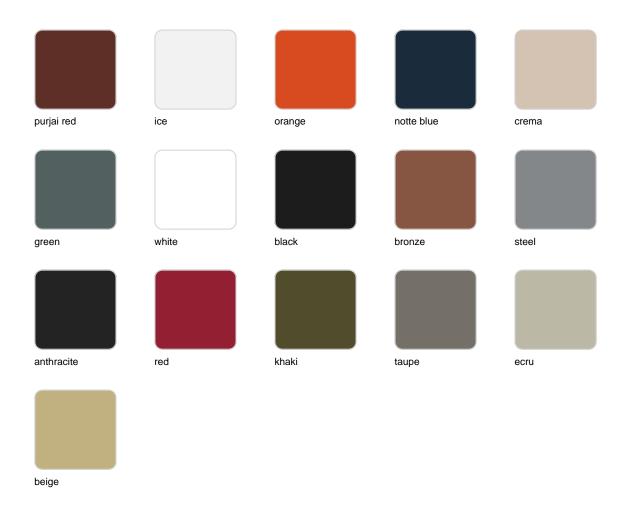

### **Finishes**

### finishes

#### BASIC Ref. 54016B

Matt Polyethylene

LACQUERED Ref. 54016F

Lacquered Polyethylene