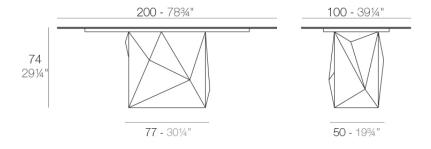

### Description

Made of polyethylene resin by rotational moulding. 100% Recyclable. Item suitable for indoor and outdoor use. Available in different finishes.

Weight: 100.15 Kg

FAZ Mesa 200 x 100 FAZ Dinning Table 7834" x 3914"