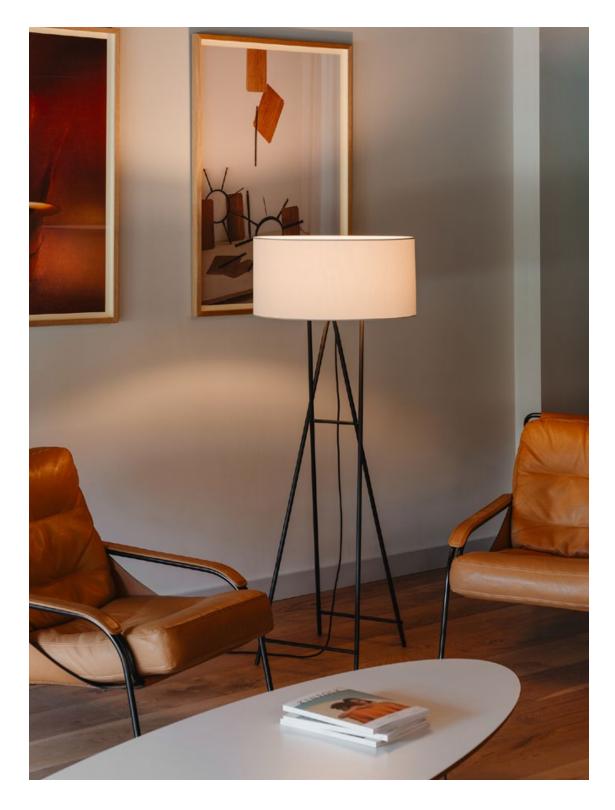

### Cala Metal P145

C E27 LED Globe (ø95) 12W

Black fabric electrical cord

Painted iron structure. White polyester shade, made of a PVC-PET laminated film. Methacrylate diffuser in the lower part of the shade.

Structure Black (RAL 9005)

Shade Pearl white

DownloadAssembly InstructionsDownload2DDownload3DDownloadEnergy label

Range

The new Cala with a metal stand is even more sophisticated: a structure that is easier on the eyes, and is lighter. Both versions speak the same language: the proportions, the harmony, the cosy light, and now with two different finishes to offer more possibilities.