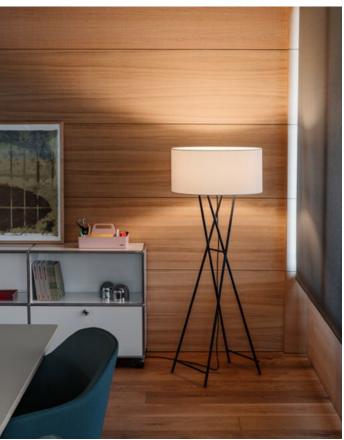

### Cala Metal P145

C E27 LED Globe (ø95) 12W

Black fabric electrical cord

Painted iron structure. White polyester shade, made of a PVC-PET laminated film. Methacrylate diffuser in the lower part of the shade.

Structure Black (RAL 9005)

Shade Pearl white

DownloadAssembly InstructionsDownload2DDownload3DDownloadEnergy label

Range

The new Cala with a metal stand is even more sophisticated: a structure that is easier on the eyes, and is lighter. Both versions speak the same language: the proportions, the harmony, the cosy light, and now with two different finishes to offer more possibilities.