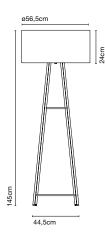

# Cala Joan Gaspar





#### Cala Metal P145



\* Cable length - 2 m.

### Cala Metal P145

C E27 LED Globe (ø95) 12W

Black fabric electrical cord

Painted iron structure. White polyester shade, made of a PVC-PET laminated film. Methacrylate diffuser in the lower part of the shade.

Structure Black (RAL 9005)

Shade Pearl white

DownloadAssembly InstructionsDownload2DDownload3DDownloadEnergy label

Range

The new Cala with a metal stand is even more sophisticated: a structure that is easier on the eyes, and is lighter. Both versions speak the same language: the proportions, the harmony, the cosy light, and now with two different finishes to offer more possibilities.

info@marset.com www.marset.com

## marset