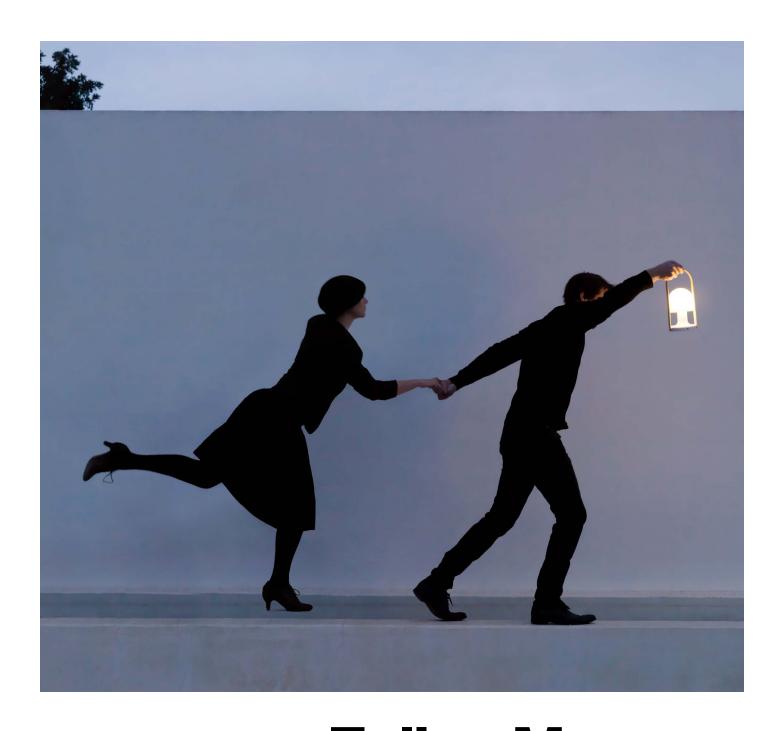

# FollowMe Inma Bermúdez

Watch the video info@marset.com www.marset.com

Portable and rechargeable, FollowMe is a table lamp that can be taken wherever you go. Because of its small, warm, and self-contained character, it is ideal for home or restaurants and terraces that have no access to electrical outlets, or to replace candlelight.