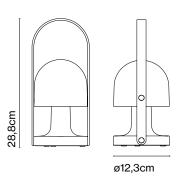

### FollowMe

LED 4,7W Warm light Luminaire 135lm Light Source 240lm (included)

## Battery:

5 hours in peak power 10 hours in half power 20 hours in a quarter power

Battery charging time: 10h.

Rocking opal diffuser and white matte polycarbonate body. Plywood handle with natural oak veneer, brass switch and construction details. Five hours of battery life at peak performance.