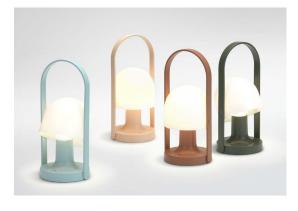

### FollowMe

LED 4,7W Warm light Luminaire 135lm Light Source 240lm (included)

## Battery:

5 hours in peak power 10 hours in half power 20 hours in a quarter power

Battery charging time: 10h.

Rocking opal diffuser and white matte polycarbonate body. Plywood handle with natural oak veneer, brass switch and construction details. Five hours of battery life at peak performance.

Green (RAL 120 40 20)

Pink (RAL 050 80 20)

Terracotta (RAL 040 50 30)

Blue (RAL 190 80 10)

\* 3 positions dimmer

**Download** Assembly Instructions **Download** Photometric Data

Download 2D Download 3D

red<mark>dot</mark> award 2016 winner lighting design