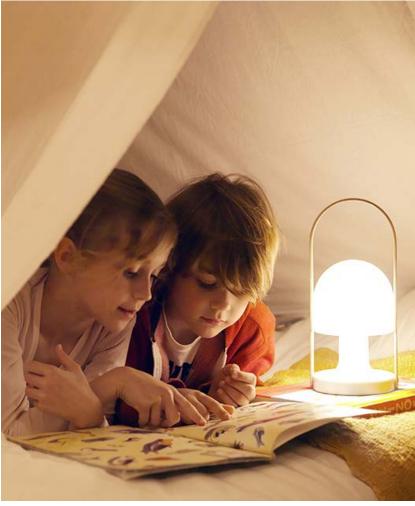

Watch the video info@marset.com www.marset.com

Portable and rechargeable, FollowMe is a table lamp that can be taken wherever you go. Because of its small, warm, and self-contained character, it is ideal for home or restaurants and terraces that have no access to electrical outlets, or to replace candlelight.