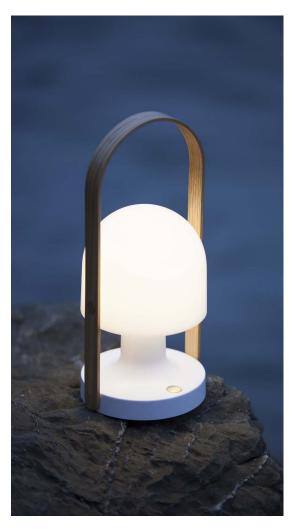

### FollowMe

LED 4,7W Warm light Luminaire 135lm Light Source 240lm (included)

## Battery:

5 hours in peak power 10 hours in half power 20 hours in a quarter power

Battery charging time: 10h.

Rocking opal diffuser and white matte polycarbonate body. Plywood handle with natural oak veneer, brass switch and construction details. Five hours of battery life at peak performance.