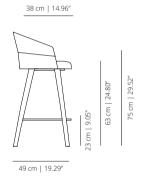

# viccarbe

# Copa Stool

Designed by Ramos&Bassols

#### METAL BASE COUNTER STOOL

# **COT4MECO** stool



#### COT4MECOS

soft stool





#### FOUR WOODEN COUNTER STOOL

#### COT4MACO stool



#### COT4MACOS soft stool





#### SWIVEL BASE COUNTER STOOL

57 cm | 22.44"

#### COTGCO stool



#### COTGCOS soft stool



2



#### METAL BASE BAR STOOL

#### COT4MEBAR

stool





# **COT4MEBARS** soft stool





#### FOUR WOODEN BASE BAR STOOL

#### COT4MABAR

stool



#### COT4MABARS

soft stool





#### SWIVEL BASE BAR STOOL

#### COTGBAR stool





#### COTGBARS soft stool





#### **FINISHES**

#### SEAT OPTIONS

**Smooth upholstery** – Wooden seat and plywood backrest with padding and smooth upholstery.

**Soft upholstery** – Wooden seat and plywood backrest with padding and soft upholstery.

**Back in leather or ecoleather** – Back part of the backrest upholstered in leather or ecoleather







th Soft

Check unpholstery samples.

#### LEGS

#### Powder coated





white RAL 9003

black 003 RAL 9005

#