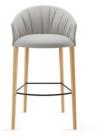

in our range in the interior part, enhancing its uniqueness.

The Copa Soft is incorporated to all the pieces in the collection - chair, lounge chair and stool in counter & bar height - and can be combined with any of the available bases. A versatile design without stridency, prepared to be part of new and exciting ancillary projects all around the world.





# Copa & counter

Office — Thanks to its wide seat, the stool is as comfortable as the chair, ideal for canteens, coworkings and bar areas.





On the left, Copa stool with 4 wooden legs. On the right Copa stool with 4 metal legs

















Project on the right: Private residence, Valencia Interiors: Modulnova + Aneta Mijatovich







20



### Copa stool



Copa soft bar stool, 4 metal legs



Copa bar stool, 4 wooden legs



Copa soft bar stool, 4 wooden legs



Copa bar stool, swivel base



Copa soft bar stool, swivel base



Copa counter stool, 4 metal legs



Copa counter stool, 4 wooden legs, ash



Copa counter stool, 4 wooden legs, matt oak



Copa counter stool, swivel base

# Copa chair



Copa soft chair, 4 metal legs base



Copa chair, wooden base



Copa soft chair, wooden base



Copa chair, pyramid swivel base



Copa soft chair, pyramid swivel base



Copa soft chair, cantilever base



Copa chair, cantilever base



Copa soft chair, flat swivel base



Copa chair, flat swivel base



Copa soft chair, pyramid swivel base with casters



Copa chair, pyramid swivel base with casters



Copa chair, five casters



Copa chair, five casters

# Copa Lounge Chair



Copa lounge chair, wooden base