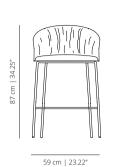

# viccarbe

# Copa Stool

Designed by Ramos&Bassols

#### METAL BASE COUNTER STOOL

# **COT4MECO** stool



#### COT4MECOS

soft stool





#### FOUR WOODEN COUNTER STOOL

#### COT4MACO stool



#### COT4MACOS soft stool





#### SWIVEL BASE COUNTER STOOL

57 cm | 22.44"

#### COTGCO stool



#### COTGCOS soft stool



2



#### METAL BASE BAR STOOL

#### COT4MEBAR

stool





# **COT4MEBARS** soft stool





#### FOUR WOODEN BASE BAR STOOL

#### COT4MABAR

stool



#### COT4MABARS

soft stool





#### SWIVEL BASE BAR STOOL

#### COTGBAR stool





#### COTGBARS soft stool





#### **FINISHES**

#### SEAT OPTIONS

**Smooth upholstery** – Wooden seat and plywood backrest with padding and smooth upholstery.

**Soft upholstery** – Wooden seat and plywood backrest with padding and soft upholstery.

**Back in leather or ecoleather** – Back part of the backrest upholstered in leather or ecoleather







th Soft

Check unphol