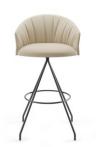

a Soft is incorporated to all the pieces in the collection - chair, lounge chair and stool in counter & bar height - and can be combined with any of the available bases. A versatile design without stridency, prepared to be part of new and exciting ancillary projects all around the world.





# Copa & counter

Office — Thanks to its wide seat, the stool is as comfortable as the chair, ideal for canteens, coworkings and bar areas.





On the left, Copa stool with 4 wooden legs. On the right Copa stool with 4 metal legs

















Project on the right: Private residence, Valencia Interiors: Modulnova + Aneta Mijatovich







20



### Copa stool



Copa soft bar stool, 4 metal legs



Copa bar stool, 4 wooden legs



Copa soft bar stool, 4 wooden legs



Copa bar stool, swivel base



Copa soft bar stool, swivel base



Copa counter stool, 4 metal legs



Copa counter stool, 4 wooden legs, ash



Copa counter stool, 4 wooden legs, matt oak



Copa counter stool, swivel base

# Copa chair



Copa soft chair, 4 metal legs base



Copa chair, wooden base



Copa soft chair, wooden base



Copa chair, pyramid swivel base



Copa soft chair, pyramid swivel base



Copa soft chair, cantilever base



Copa chair, cantilever base



Copa soft chair, flat swivel base



Copa chair, flat swivel base



Copa soft chair, pyramid swivel base with casters



Copa chair, pyramid swivel base with casters



Copa chair, five casters



Copa chair, five casters

# Copa Lounge Chair



Copa lounge chair, wooden base



Copa soft lounge chair, wooden base