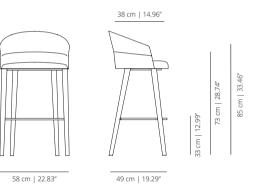

#### SWIVEL BASE COUNTER STOOL

57 cm | 22.44"

#### COTGCO stool

#### COTGCOS soft stool

2