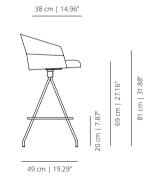

# viccarbe

# Copa Stool

Designed by Ramos&Bassols

#### METAL BASE COUNTER STOOL

# **COT4MECO** stool



#### COT4MECOS

soft stool





#### FOUR WOODEN COUNTER STOOL

#### COT4MACO stool



#### COT4MACOS soft stool





#### SWIVEL BASE COUNTER STOOL

57 cm | 22.44"

#### COTGCO stool



#### COTGCOS soft stool



2



#### METAL BASE BAR STOOL

#### COT4MEBAR

stool





# **COT4MEBARS** soft stool





#### FOUR WOODEN BASE BAR STOOL

#### COT4MABAR

stool



#### COT4MABARS

soft stool





#### SWIVEL BASE BAR STOOL

#### COTGBAR stool





#### COTGBARS soft stool





#### **FINISHES**

#### SEAT OPTIONS

**Smooth upholstery** – Wooden seat and plywood backrest with padding and smooth upholstery.

**Soft upholstery** – Wooden seat and plywood backrest with padding and soft upholstery.

**Back in leather or ecoleather** – Back part of the backrest upholstered in leather or ecoleather







th Soft

Check unpholstery samples.

#### LEGS

#### Powder coated





white RAL 9003

black 003 RAL 9005

#### Stained (Oak)





cognac



matt oak

10 P

TECHNICAL INFO

Moulded plywood seat and backrest co