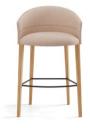

#### FOUR WOODEN COUNTER STOOL

#### Stained (Oak)

cognac

matt oak

10 P

TECHNICAL INFO

Moulded plywood seat and backrest covered with expanded polyuretane foam.

Base options:

**Fixed stool base** – Calibrated steel structure powder coated in thermoreinforced polyester in white or black. Footrest in the same colour. Black or white plastic glides with or without felt.