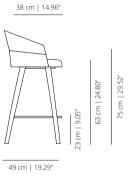

# viccarbe

# Copa Stool

Designed by Ramos&Bassols

#### METAL BASE COUNTER STOOL

# **COT4MECO** stool



#### COT4MECOS

soft stool





#### FOUR WOODEN COUNTER STOOL

#### COT4MACO stool



#### COT4MACOS soft stool





#### SWIVEL BASE COUNTER STOOL

57 cm | 22.44"

#### COTGCO stool



#### COTGCOS soft stool



2



#### METAL BASE BAR STOOL

#### COT4MEBAR

stool





# **COT4MEBARS** soft stool





#### FOUR WOODEN BASE BAR STOOL

#### COT4MABAR

stool



#### COT4MABARS

soft stool





#### SWIVEL BASE BAR STOOL

#### COTGBAR stool





#### COTGBARS soft stool





#### **FINISHES**

#### SEAT OPTIONS

**Smooth upholstery** – Wooden seat and plywood backrest with padding and smooth upholstery.

**Soft upholstery** – Wooden seat and plywood backrest with padding and soft upholstery.

**Back in leather or ecoleather** – Back part of the backrest upholstered in leather or ecoleather







th Soft

Check unpholstery samples.

#### LEGS

#### Powder coated





white