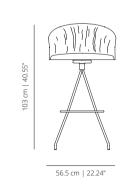

#### SWIVEL BASE COUNTER STOOL

57 cm | 22.44"

#### COTGCO stool

#### COTGCOS soft stool

2