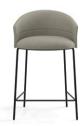

#### METAL BASE COUNTER STOOL

#### Powder coated

white RAL 9003

black 003 RAL 9005