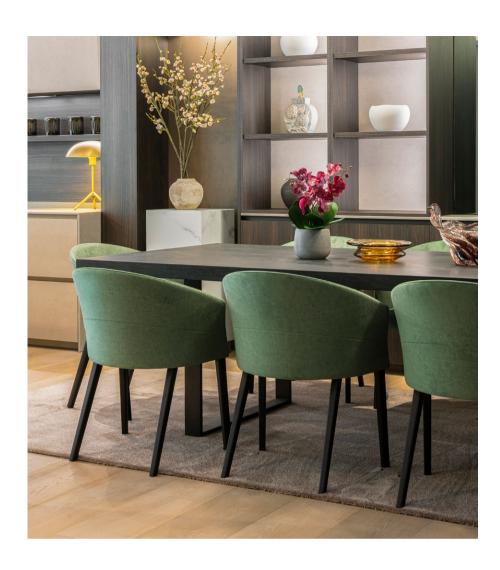

Copa Soft stool

"The Copa stool becomes the square of the circle for the successful family designed by Ramos&Bassols. This new version of the seat represents one of the maxims of the Viccarbe collection: to continue the journey of existing families, providing greater versatility and adaptability to spaces."

# COPA SOFT

Meet the Copa Soft, with a silhouette that is even more comfortable, inviting and enveloping for the collection of wide and finely balanced collaborative seats designed by Ramos & Bassols. Copa evolves as a tribute to extreme comfort, making users want to collaborate and remain seated for hours.