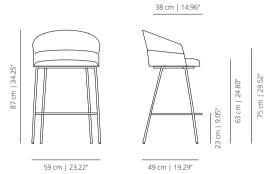

#### METAL BASE COUNTER STOOL

#### SWIVEL BASE COUNTER STOOL

57 cm | 22.44"

#### METAL BASE BAR STOOL

#### SWIVEL BASE BAR STOOL