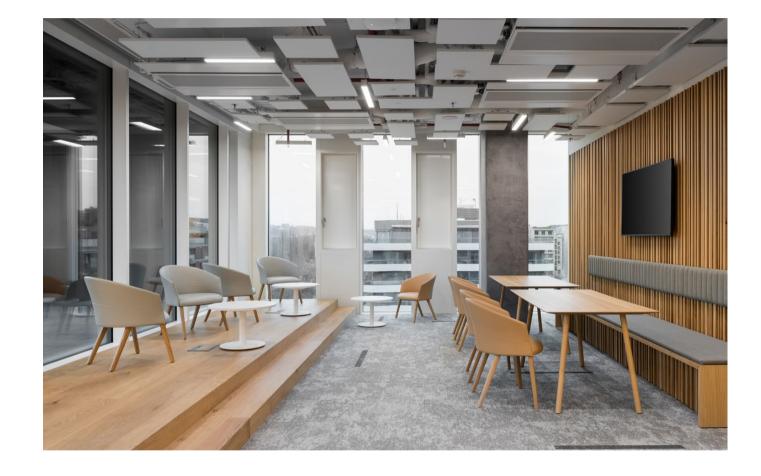

# Copa & counter

Office — Thanks to its wide seat, the stool is as comfortable as the chair, ideal for canteens, coworkings and bar areas.

On the left, Copa stool with 4 wooden legs. On the right Copa stool with 4 metal legs