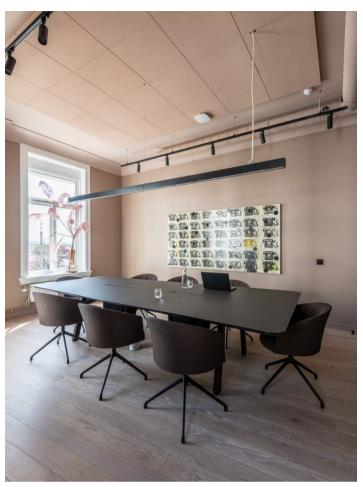

# Copa & counter

Office — Thanks to its wide seat, the stool is as comfortable as the chair, ideal for canteens, coworkings and bar areas.

On the left, Copa stool with 4 wooden legs. On the right Copa stool with 4 metal legs