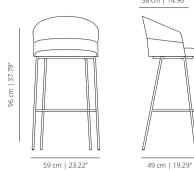

# viccarbe

# Copa Stool

Designed by Ramos&Bassols

#### METAL BASE COUNTER STOOL

# **COT4MECO** stool



#### COT4MECOS

soft stool





#### FOUR WOODEN COUNTER STOOL

#### COT4MACO stool



#### COT4MACOS soft stool





#### SWIVEL BASE COUNTER STOOL

57 cm | 22.44"

#### COTGCO stool



#### COTGCOS soft stool



2



#### METAL BASE BAR STOOL

#### COT4MEBAR

stool





# **COT4MEBARS** soft stool





#### FOUR WOODEN BASE BAR STOOL

#### COT4MABAR

stool



#### COT4MABARS

soft stool





#### SWIVEL BASE BAR STOOL

#### COTGBAR stool





#### COTGBARS soft stool





#### **FINISHES**

#### SEAT OPTIONS

**Smooth upholstery** – Wooden seat and plywood backrest with padding and smooth upholstery.

**Soft upholstery** – Wooden seat and plywood backrest with padding and soft upholstery.

**Back in leather or ecoleather** – Back part of the backrest upholstered in leather or ecoleather







th Soft

Check unpholstery samples.

#### LEGS

#### Powder coated





white RAL 9003

black 003 RAL 9005

#### Stained (Oak)





cognac



matt oak

10 P

TECHNICAL INFO

Moulded plywood seat and backrest covered with expanded polyuretane foam.

Base options: