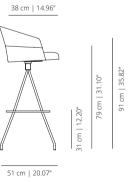

# viccarbe

# Copa Stool

Designed by Ramos&Bassols

#### METAL BASE COUNTER STOOL

# **COT4MECO** stool



#### COT4MECOS

soft stool





#### FOUR WOODEN COUNTER STOOL

#### COT4MACO stool



#### COT4MACOS soft stool





#### SWIVEL BASE COUNTER STOOL

57 cm | 22.44"

#### COTGCO stool



#### COTGCOS soft stool



2



#### METAL BASE BAR STOOL

#### COT4MEBAR

stool





# **COT4MEBARS** soft stool





#### FOUR WOODEN BASE BAR STOOL

#### COT4MABAR

stool



#### COT4MABARS

soft stool





#### SWIVEL BASE BAR STOOL

#### COTGBAR stool





#### COTGBARS soft stool





#### **FINISHES**

#### SEAT OPTIONS

**Smooth upholstery** – Wooden seat and plywood backrest with padding and smooth upholstery.

**Soft upholstery** – Wooden seat and plywood backrest with padding and soft upholstery.

**Back in leather or ecoleather** – Back part of the backrest upholstered in leather or ecoleather







th Soft

Check unpholstery samples.

#### LEGS

#### Powder coated





white RAL 9003

black 003 RAL 9005

#### Stained (Oak)





cognac



matt oak

10 P

TECHNICAL INFO

Moulded plywood seat and backrest covered with expanded polyuretane foam.

Base options:

**Fixed stool base** – Calibrated steel structure powder coated in thermoreinforced polyester in white or black. Footrest in the same colour. Black or white plastic glides with or without felt.

**Four wood