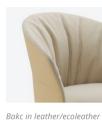

#### SEAT OPTIONS

**Smooth upholstery** – Wooden seat and plywood backrest with padding and smooth upholstery.

**Soft upholstery** – Wooden seat and plywood backrest with padding and soft upholstery.

**Back in leather or ecoleather** – Back part of the backrest upholstered in leather or ecoleather