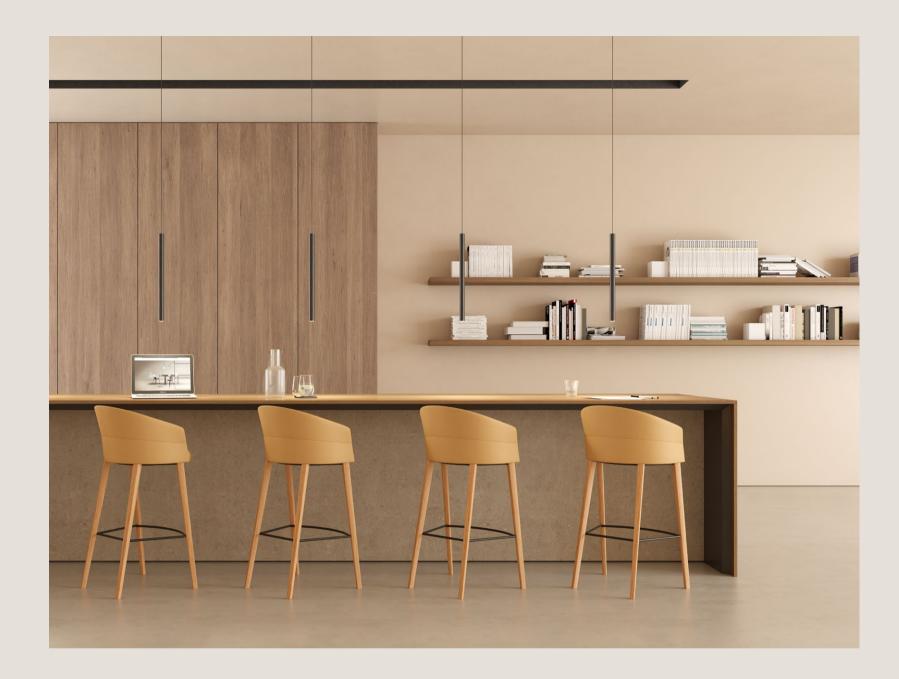

# Copa & counter

Office — Thanks to its wide seat, the stool is as comfortable as the chair, ideal for canteens, coworkings and bar areas.

On the left, Copa stool with 4 wooden legs. On the right Copa stool with 4 metal legs

Project on the right: Private residence, Valencia Interiors: Modulnova + Aneta Mijatovich

20