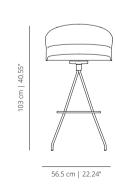

#### SWIVEL BASE COUNTER STOOL

57 cm | 22.44"

#### COTGCO stool

#### COTGCOS soft stool

2