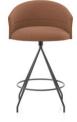

#### SWIVEL BASE BAR STOOL

**Swivel base** – Calibrated steel swivel structure powder coated in thermoreinforced polyester in white or black. Footrest in the same colour. Black or white plastic glides with or without felt.

4