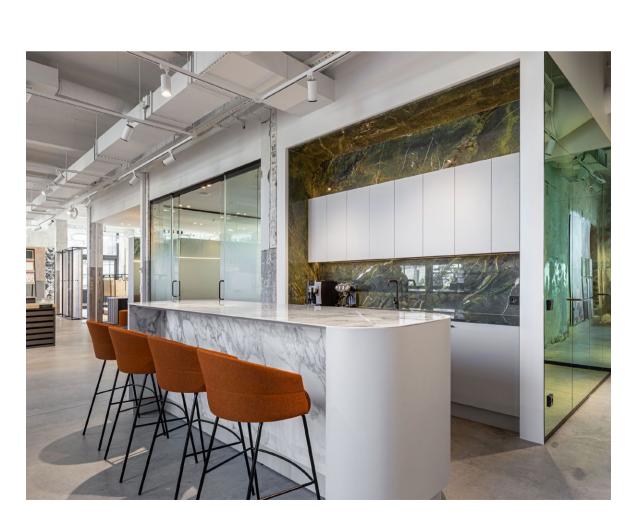

# Copa & counter

Office — Thanks to its wide seat, the stool is as comfortable as the chair, ideal for canteens, coworkings and bar areas.

On the left, Copa stool with 4 wooden legs. On the right Copa stool with 4 metal legs

Project on the right: Private residence, Valencia Interiors: Modulnova + Aneta Mijatovich

20