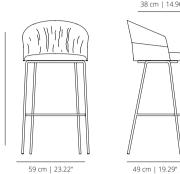

# viccarbe

# Copa Stool

Designed by Ramos&Bassols

#### METAL BASE COUNTER STOOL

# **COT4MECO** stool



#### COT4MECOS

soft stool





#### FOUR WOODEN COUNTER STOOL

#### COT4MACO stool



#### COT4MACOS soft stool





#### SWIVEL BASE COUNTER STOOL

57 cm | 22.44"

#### COTGCO stool



#### COTGCOS soft stool



2



#### METAL BASE BAR STOOL

#### COT4MEBAR

stool





# **COT4MEBARS** soft stool





#### FOUR WOODEN BASE BAR STOOL

#### COT4MABAR

stool



#### COT4MABARS

soft stool





#### SWIVEL BASE BAR STOOL

#### COTGBAR stool





#### COTGBARS soft stool





#### **FINISHES**

#### SEAT OPTIONS

**Smooth upholstery** – Wooden seat and plywood backrest with padding and smooth upholstery.

**Soft upholstery** – Wooden seat and plywood backrest with padding and soft upholstery.

**Back in leather or ecoleather** – Back part of the backrest upholstered in leather or ecoleather







th Soft

Check unpholstery samples.

#### LEGS

#### Powder coated





white RAL 9003

black 003 RAL 9005

#### Stained (Oak)





cognac



matt oak

10 P

TECHNICAL INFO

Moulded plywood seat and backrest covered with expanded polyuretane foam.

Base options:

**Fixed stool base** – Calibrat