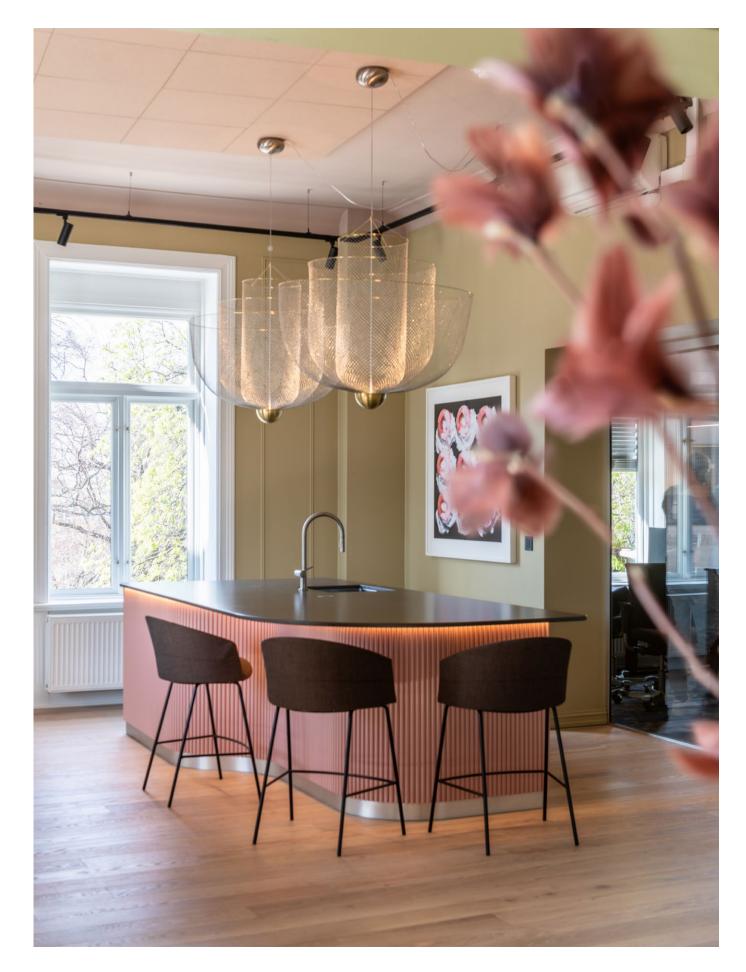

# Copa & counter

Office — Thanks to its wide seat, the stool is as comfortable as the chair, ideal for canteens, coworkings and bar areas.

On the left, Copa stool with 4 wooden legs. On the right Copa stool with 4 metal legs