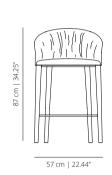

# viccarbe

# Copa Stool

Designed by Ramos&Bassols

#### METAL BASE COUNTER STOOL

# **COT4MECO** stool



#### COT4MECOS

soft stool





#### FOUR WOODEN COUNTER STOOL

#### COT4MACO stool



#### COT4MACOS soft stool





#### SWIVEL BASE COUNTER STOOL

57 cm | 22.44"

#### COTGCO stool



#### COTGCOS soft stool



2



#### METAL BASE BAR STOOL

#### COT4MEBAR

stool





# **COT4MEBARS** soft stool





#### FOUR WOODEN BASE BAR STOOL

#### COT4MABAR

stool



#### COT4MABARS

soft stool





#### SWIVEL BASE BAR STOOL

#### COTGBAR stool





#### COTGBARS soft stool





#### **FINISHES**

#### SEAT OPTIONS

**Smooth upholstery** – Wooden seat and plywood backrest with padding and smooth upholstery.

**Soft upholstery** – Wooden seat and plywood backrest with padding and soft upholstery.

**Back in leather or ecoleather** – Back part of the backrest upholstered in leather or ecoleather







th Soft

Check unpholstery samples.

#### LEGS

#### Powder coated





white RAL 9003

black 003 RAL 9005