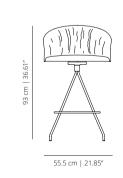

# viccarbe

# Copa Stool

Designed by Ramos&Bassols

#### METAL BASE COUNTER STOOL

# **COT4MECO** stool



#### COT4MECOS

soft stool





#### FOUR WOODEN COUNTER STOOL

#### COT4MACO stool



#### COT4MACOS soft stool





#### SWIVEL BASE COUNTER STOOL

57 cm | 22.44"

#### COTGCO stool



#### COTGCOS soft stool



2



#### METAL BASE BAR STOOL

#### COT4MEBAR

stool





# **COT4MEBARS** soft stool





#### FOUR WOODEN BASE BAR STOOL

#### COT4MABAR

stool



#### COT4MABARS

soft stool





#### SWIVEL BASE BAR STOOL

#### COTGBAR stool





#### COTGBARS soft stool





#### **FINISHES**

#### SEAT OPTIONS

**Smooth upholstery** – Wooden seat and plywood backrest with padding and smooth upholstery.

**Soft upholstery** – Wooden seat and plywood backrest with padding and soft upholstery.

**Back in leather or ecoleather** – Back part of the backrest upholstered in leather or ecoleather







th Soft

Check unpholstery samples.

#### LEGS

#### Powder coated





white RAL 9003

black 003 RAL 9005

#### Stained (Oak)





cognac



matt oak

10 P

TECHNICAL INFO

Moulded plywood seat and backre