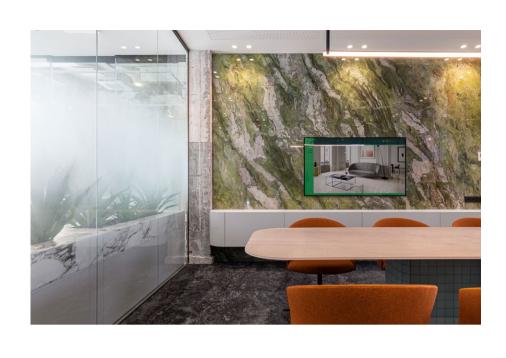

# Copa & counter

Office — Thanks to its wide seat, the stool is as comfortable as the chair, ideal for canteens, coworkings and bar areas.

On the left, Copa stool with 4 wooden legs. On the right Copa stool with 4 metal legs

Project on the right: Private residence, Valencia Interiors: Modulnova + Aneta Mijatovich

20