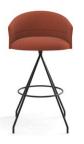

#### SWIVEL BASE COUNTER STOOL

57 cm | 22.44"

#### COTGCO stool

#### COTGCOS soft stool

2