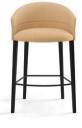

#### FOUR WOODEN COUNTER STOOL

#### Stained (Oak)

cognac

matt oak

10 P

TECHNICAL INFO

Moulded plywood seat and backrest covered with expanded polyuretane foam.

Base options:

**Fixed stool base** – Calibrated steel structure powder coated in thermoreinforced polyester in white or black. Footrest in the same colour. Black or white plastic glides with or without felt.