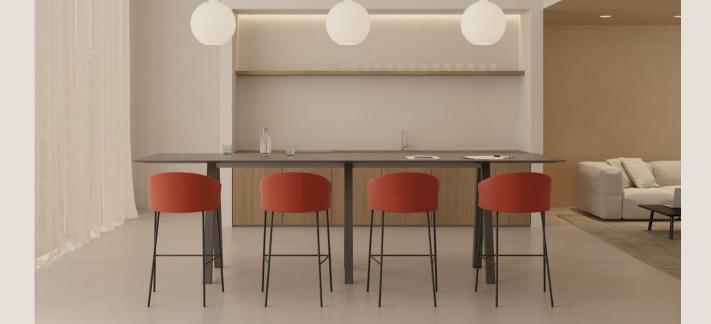

# Copa & counter

Office — Thanks to its wide seat, the stool is as comfortable as the chair, ideal for canteens, coworkings and bar areas.

On the left, Copa stool with 4 wooden legs. On the right Copa stool with 4 metal legs