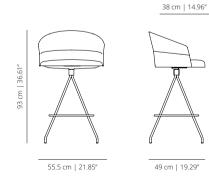

# viccarbe

# Copa Stool

Designed by Ramos&Bassols

#### METAL BASE COUNTER STOOL

# **COT4MECO** stool



#### COT4MECOS

soft stool





#### FOUR WOODEN COUNTER STOOL

#### COT4MACO stool



#### COT4MACOS soft stool





#### SWIVEL BASE COUNTER STOOL

57 cm | 22.44"

#### COTGCO stool



#### COTGCOS soft stool



2



#### METAL BASE BAR STOOL

#### COT4MEBAR

stool





# **COT4MEBARS** soft stool





#### FOUR WOODEN BASE BAR STOOL

#### COT4MABAR

stool



#### COT4MABARS

soft stool





#### SWIVEL BASE BAR STOOL

#### COTGBAR stool





#### COTGBARS soft stool





#### **FINISHES**

#### SEAT OPTIONS

**Smooth upholstery** – Wooden seat and plywood backrest with padding and smooth upholstery.

**Soft upholstery** – Wooden seat and plywood backrest with padding and soft upholstery.

**Back in leather or ecoleather** – Back part of the backrest upholstered in leather or ecoleather







th Soft

Check unpholstery samples.

#### LEGS

#### Powder coated





white RAL 9003

black 003 RAL 9005

#### Stained (Oak)





cognac



matt oak

10 P

TECHNICAL INFO

Moul