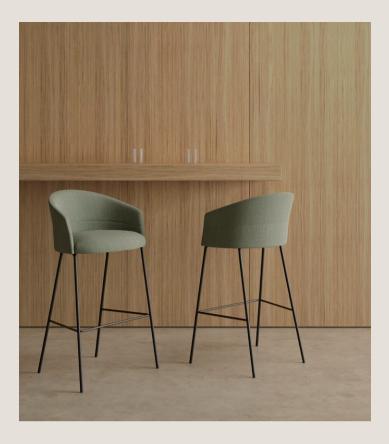

Copa Soft stool

"The Copa stool becomes the square of the circle for the successful family designed by Ramos&Bassols. This new version of the seat represents one of the maxims of the Viccarbe collection: to continue the journey of existing families, providing greater versatility and adaptability to spaces."

# COPA SOFT

Meet the Copa Soft, with a silhouette that is even more comfortable, inviting and enveloping for the collection of wide and finely balanced collaborative seats designed by Ramos & Bassols. Copa evolves as a tribute to extreme comfort, making users want to collaborate and remain seated for hours.