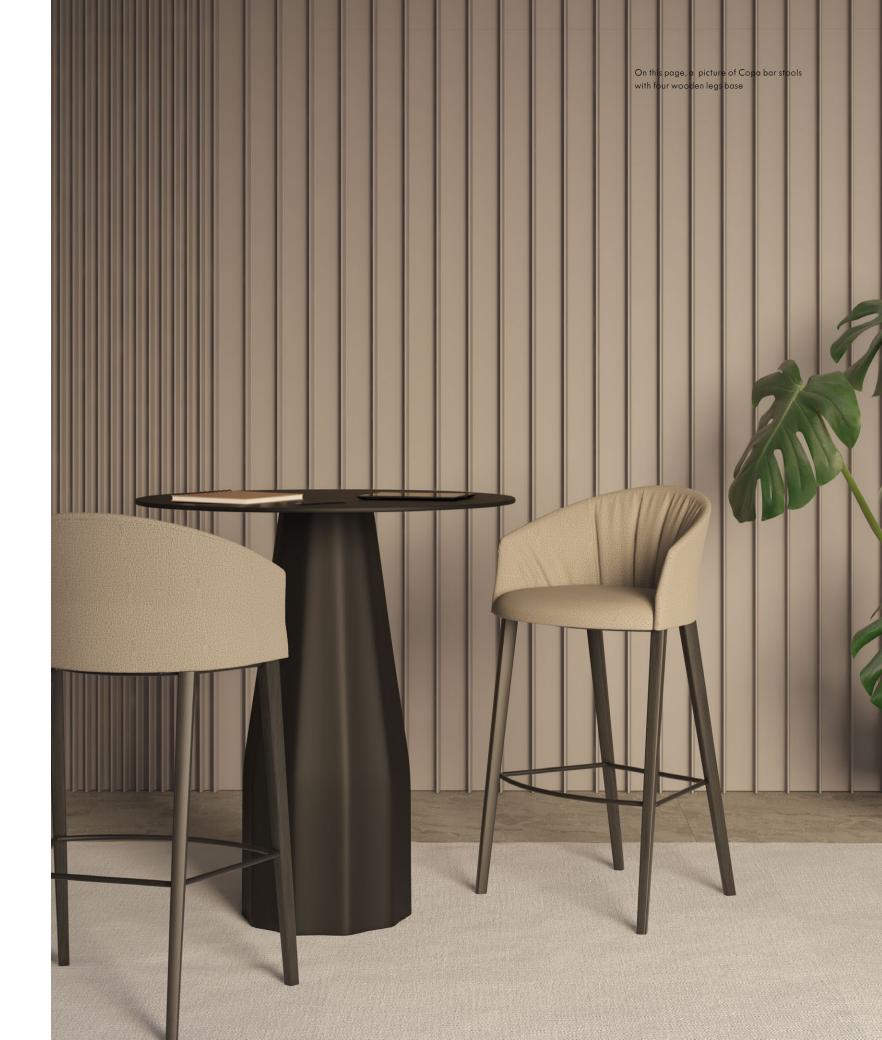

#### FOUR WOODEN COUNTER STOOL

#### FOUR WOODEN BASE BAR STOOL

#### COT4MABAR

stool

#### COT4MABARS

soft stool

**Four wooden legs base** – Four solid oak wood legs stained with the finishes of our collection. Footrest in calibrated steel powder coated in thermoreinforced polyester in black. Black or white plastic glides with or without felt.