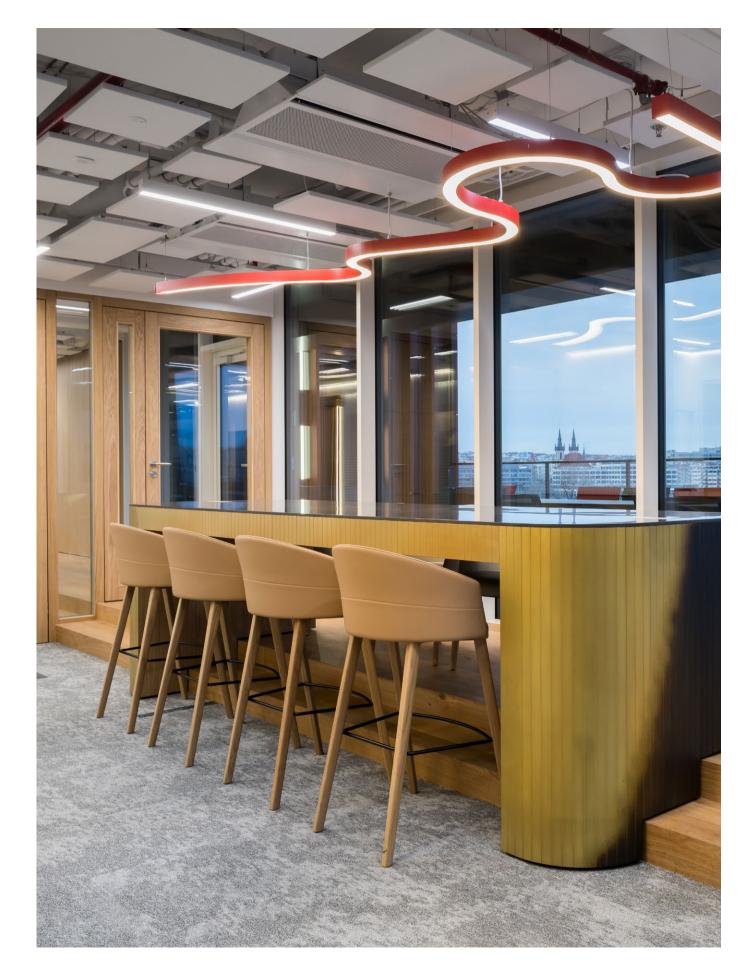

# Copa & counter

Office — Thanks to its wide seat, the stool is as comfortable as the chair, ideal for canteens, coworkings and bar areas.

On the left, Copa stool with 4 wooden legs. On the right Copa stool with 4 metal legs

Project on the right: Private residence, Valencia Interiors: Modulnova + Aneta Mijatovich

20