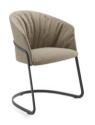

hair, ideal for canteens, coworkings and bar areas.





On the left, Copa stool with 4 wooden legs. On the right Copa stool with 4 metal legs

















Project on the right: Private residence, Valencia Interiors: Modulnova + Aneta Mijatovich







20



### Copa stool



Copa soft bar stool, 4 metal legs



Copa bar stool, 4 wooden legs



Copa soft bar stool, 4 wooden legs



Copa bar stool, swivel base



Copa soft bar stool, swivel base



Copa counter stool, 4 metal legs



Copa counter stool, 4 wooden legs, ash



Copa counter stool, 4 wooden legs, matt oak



Copa counter stool, swivel base

# Copa chair



Copa soft chair, 4 metal legs base



Copa chair, wooden base



Copa soft chair, wooden base



Copa chair, pyramid swivel base



Copa soft chair, pyramid swivel base



Copa soft chair, cantilever base



Copa chair, cantilever base



Copa soft chair, flat swivel base



Copa chair, flat swivel base



Copa soft chair, pyramid swivel base with casters



Copa chair, pyramid swivel base with casters



Copa chair, five casters



Copa chair, five casters

# Copa Lounge Chair



Copa lounge chair, wooden base



Copa soft lounge chair, wooden base