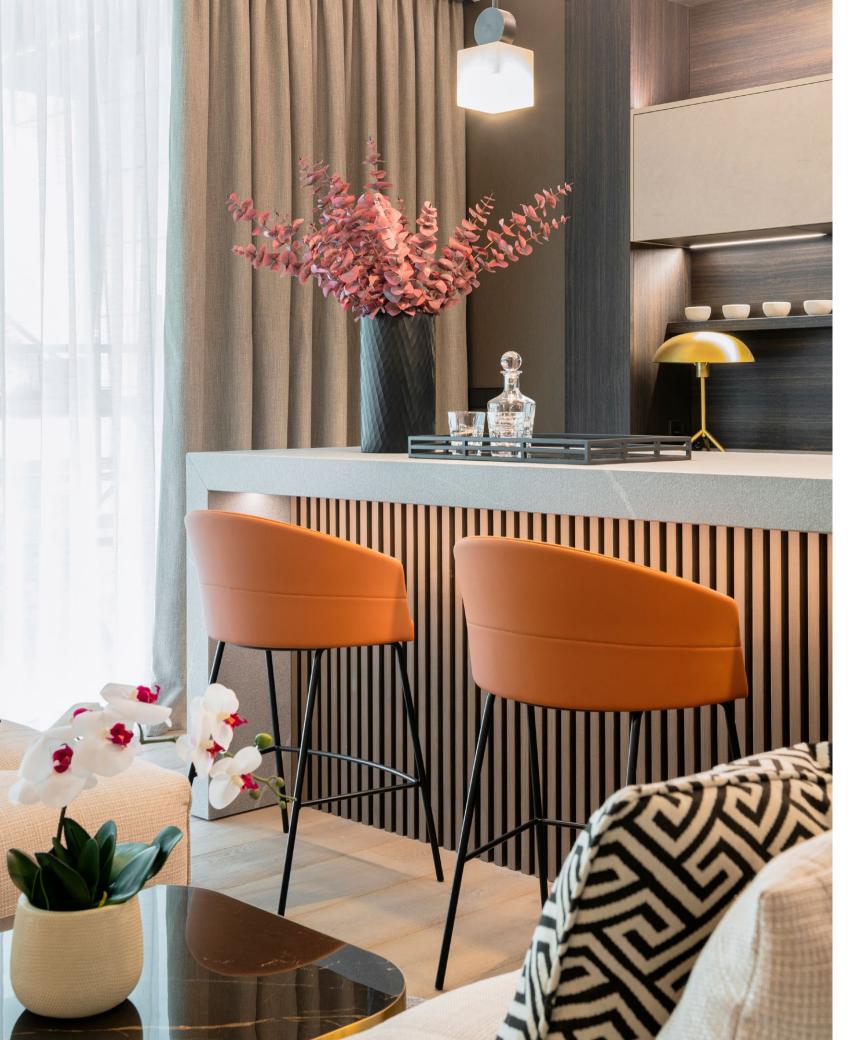

# COPA SOFT

Meet the Copa Soft, with a silhouette that is even more comfortable, inviting and enveloping for the collection of wide and finely balanced collaborative seats designed by Ramos & Bassols. Copa evolves as a tribute to extreme comfort, making users want to collaborate and remain seated for hours.

We incorporate a two-tone backrest to the collection, offering the possibility of combining leather and eco-leather on the exterior with any of the fabrics in our range in the interior part, enhancing its uniqueness.