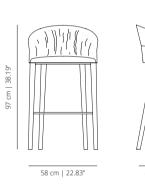

# viccarbe

# Copa Stool

Designed by Ramos&Bassols

#### METAL BASE COUNTER STOOL

# **COT4MECO** stool



#### COT4MECOS

soft stool





#### FOUR WOODEN COUNTER STOOL

#### COT4MACO stool



#### COT4MACOS soft stool





#### SWIVEL BASE COUNTER STOOL

57 cm | 22.44"

#### COTGCO stool



#### COTGCOS soft stool



2



#### METAL BASE BAR STOOL

#### COT4MEBAR

stool





# **COT4MEBARS** soft stool





#### FOUR WOODEN BASE BAR STOOL

#### COT4MABAR

stool



#### COT4MABARS

soft stool





#### SWIVEL BASE BAR STOOL

#### COTGBAR stool





#### COTGBARS soft stool





#### **FINISHES**

#### SEAT OPTIONS

**Smooth upholstery** – Wooden seat and plywood backrest with padding and smooth upholstery.

**Soft upholstery** – Wooden seat and plywood backrest with padding and soft upholstery.

**Back in leather or ecoleather** – Back part of the backrest upholstered in leather or ecoleather







th Soft

Check unpholstery samples.

#### LEGS

#### Powder coated





white RAL 9003

black 003 RAL 9005

#### Stained (Oak)





cognac



matt oak

10 P

TECHNICAL INFO

Moulded plywood seat and backrest covered with expanded polyuretane foam.

Base options:

**Fixed stool base** – Calibrated steel structure powder coated in thermoreinforced polyester in white or black. Footrest