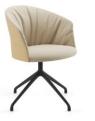

at, the stool is as comfortable as the chair, ideal for canteens, coworkings and bar areas.





On the left, Copa stool with 4 wooden legs. On the right Copa stool with 4 metal legs

















Project on the right: Private residence, Valencia Interiors: Modulnova + Aneta Mijatovich







20



### Copa stool



Copa soft bar stool, 4 metal legs



Copa bar stool, 4 wooden legs



Copa soft bar stool, 4 wooden legs



Copa bar stool, swivel base



Copa soft bar stool, swivel base



Copa counter stool, 4 metal legs



Copa counter stool, 4 wooden legs, ash



Copa counter stool, 4 wooden legs, matt oak



Copa counter stool, swivel base

# Copa chair



Copa soft chair, 4 metal legs base



Copa chair, wooden base



Copa soft chair, wooden base



Copa chair, pyramid swivel base



Copa soft chair, pyramid swivel base



Copa soft chair, cantilever base



Copa chair, cantilever base



Copa soft chair, flat swivel base



Copa chair, flat swivel base



Copa soft chair, pyramid swivel base with casters



Copa chair, pyramid swivel base with casters



Copa chair, five casters



Copa chair, five casters

# Copa Lounge Chair



Copa lounge chair, wooden base



Copa soft lounge chair, wooden base