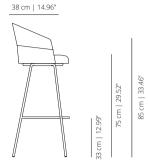

# viccarbe

# Copa Stool

Designed by Ramos&Bassols

#### METAL BASE COUNTER STOOL

# **COT4MECO** stool



#### COT4MECOS

soft stool





#### FOUR WOODEN COUNTER STOOL

#### COT4MACO stool



#### COT4MACOS soft stool





#### SWIVEL BASE COUNTER STOOL

57 cm | 22.44"

#### COTGCO stool



#### COTGCOS soft stool



2



#### METAL BASE BAR STOOL

#### COT4MEBAR

stool





# **COT4MEBARS** soft stool





#### FOUR WOODEN BASE BAR STOOL

#### COT4MABAR

stool



#### COT4MABARS

soft stool





#### SWIVEL BASE BAR STOOL

#### COTGBAR stool





#### COTGBARS soft stool





#### **FINISHES**

#### SEAT OPTIONS

**Smooth upholstery** – Wooden seat and plywood backrest with padding and smooth upholstery.

**Soft upholstery** – Wooden seat and plywood backrest with padding and soft upholstery.

**Back in leather or ecoleather** – Back part of the backrest upholstered in leather or ecoleather







th Soft

Check unpholstery samples.

#### LEGS

#### Powder coated





white RAL 9003

black 003 RAL 9005

#### Stained (Oak)





cognac



matt oak

10 P

TECHNICAL INFO

Moulded plywood seat and backrest covered with expanded polyuretane foam.

Base options: