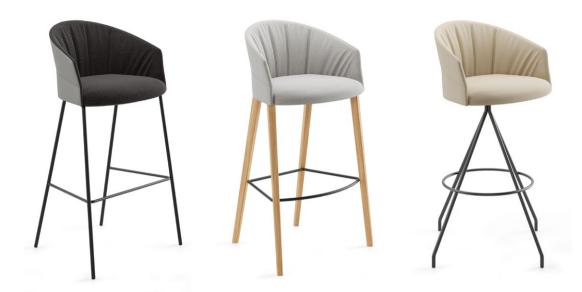

#### METAL BASE COUNTER STOOL

#### FOUR WOODEN COUNTER STOOL

#### SWIVEL BASE COUNTER STOOL

57 cm | 22.44"

#### METAL BASE BAR STOOL

#### FOUR WOODEN BASE BAR STOOL

#### SWIVEL BASE BAR STOOL