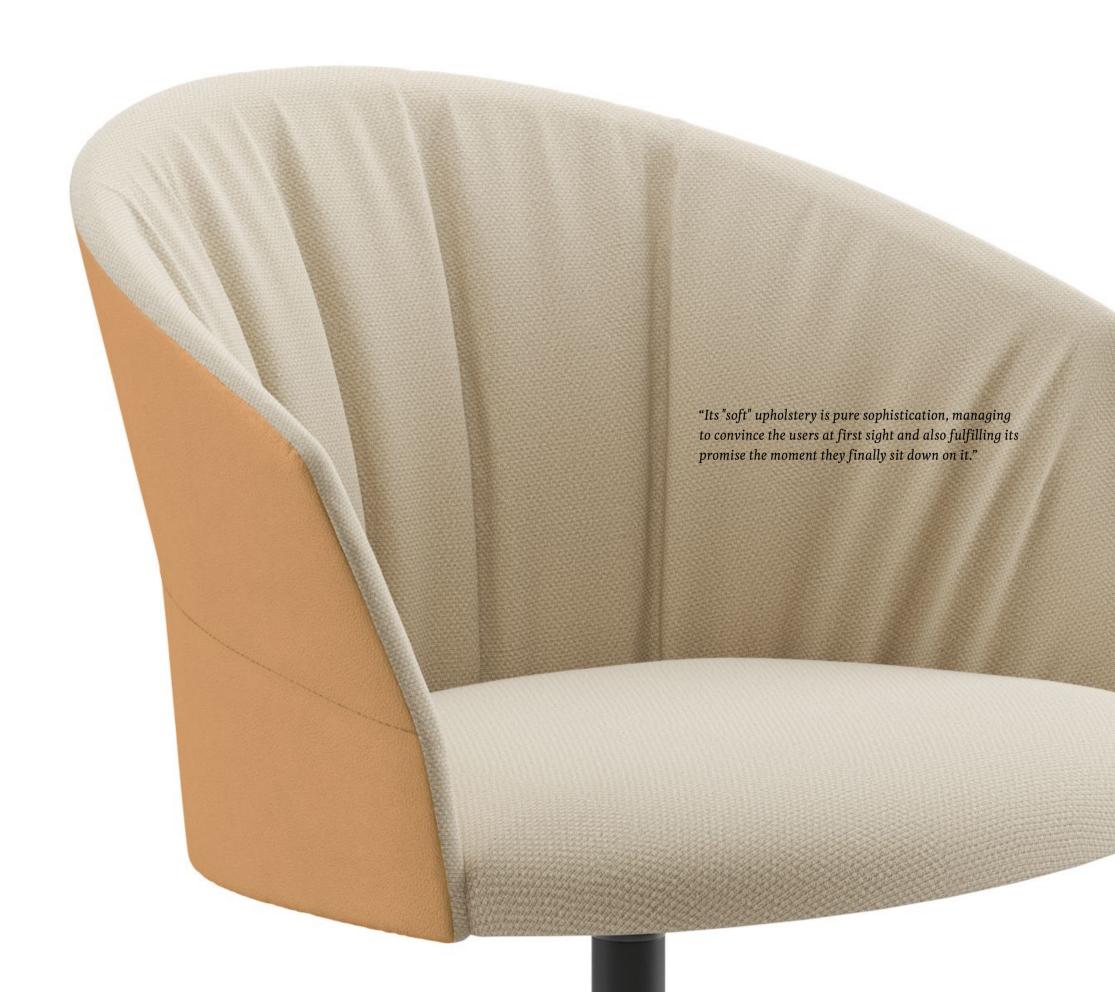

Copa Soft stool

"The Copa stool becomes the square of the circle for the successful family designed by Ramos&Bassols. This new version of the seat represents one of the maxims of the Viccarbe collection: to continue the journey of existing families, providing greater versatility and adaptability to spaces."

# COPA SOFT

Meet the Copa Soft, with a silhouette that is even more comfortable, inviting and enveloping for the collection of wide and finely balanced collaborative seats designed by Ramos & Bassols. Copa evolves as a tribute to extreme comfort, making users want to collaborate and remain seated for hours.

We incorporate a two-tone backrest to the collection, offering the possibility of combining leather and eco-leather on the exterior with any of the fabrics in our range in the interior part, enhancing its uniqueness.