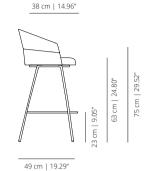

# viccarbe

# Copa Stool

Designed by Ramos&Bassols

#### METAL BASE COUNTER STOOL

# **COT4MECO** stool



#### COT4MECOS

soft stool





#### FOUR WOODEN COUNTER STOOL

#### COT4MACO stool



#### COT4MACOS soft stool





#### SWIVEL BASE COUNTER STOOL

57 cm | 22.44"

#### COTGCO stool



#### COTGCOS soft stool



2



#### METAL BASE BAR STOOL

#### COT4MEBAR

stool





# **COT4MEBARS** soft stool





#### FOUR WOODEN BASE BAR STOOL

#### COT4MABAR

stool



#### COT4MABARS

soft stool





#### SWIVEL BASE BAR STOOL

#### COTGBAR stool





#### COTGBARS soft stool





#### **FINISHES**

#### SEAT OPTIONS

**Smooth upholstery** – Wooden seat and plywood backrest with padding and smooth upholstery.

**Soft upholstery** – Wooden seat and plywood backrest with padding and soft upholstery.

**Back in leather or ecoleather** – Back part of the backrest upholstered in leather or ecoleather







th Soft

Check unpholst