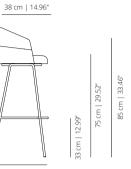

# viccarbe

# Copa Stool

Designed by Ramos&Bassols

#### METAL BASE COUNTER STOOL

# **COT4MECO** stool



#### COT4MECOS

soft stool





#### FOUR WOODEN COUNTER STOOL

#### COT4MACO stool



#### COT4MACOS soft stool





#### SWIVEL BASE COUNTER STOOL

57 cm | 22.44"

#### COTGCO stool



#### COTGCOS soft stool



2



#### METAL BASE BAR STOOL

#### COT4MEBAR

stool





# **COT4MEBARS** soft stool





#### FOUR WOODEN BASE BAR STOOL

#### COT4MABAR

stool



#### COT4MABARS

soft stool





#### SWIVEL BASE BAR STOOL

#### COTGBAR stool





#### COTGBARS soft stool





#### **FINISHES**

#### SEAT OPTIONS

**Smooth upholstery** – Wooden seat and plywood backrest with padding and smooth upholstery.

**Soft upholstery** – Wooden seat and plywood backrest with padding and soft upholstery.

**Back in leather or ecoleather** – Back part of the backrest upholstered in leather or ecoleather







th Soft

Check unpholstery samples.

#### LEGS

#### Powder coated





white RAL 9003

black 003 RAL 9005

#### Stained (Oak)





cognac



matt oak

10 P

TECHNICAL INFO

Moulded plywood seat and backrest covered with expanded polyuretane foam.

Base options:

**Fixed stool base** – Calibrated