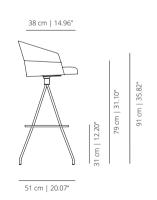

# viccarbe

# Copa Stool

Designed by Ramos&Bassols

#### METAL BASE COUNTER STOOL

# **COT4MECO** stool



#### COT4MECOS

soft stool





#### FOUR WOODEN COUNTER STOOL

#### COT4MACO stool



#### COT4MACOS soft stool





#### SWIVEL BASE COUNTER STOOL

57 cm | 22.44"

#### COTGCO stool



#### COTGCOS soft stool



2



#### METAL BASE BAR STOOL

#### COT4MEBAR

stool





# **COT4MEBARS** soft stool





#### FOUR WOODEN BASE BAR STOOL

#### COT4MABAR

stool



#### COT4MABARS

soft stool





#### SWIVEL BASE BAR STOOL

#### COTGBAR stool





#### COTGBARS soft stool





#### **FINISHES**

#### SEAT OPTIONS

**Smooth upholstery** – Wooden seat and plywood backrest with padding and smooth upholstery.

**Soft upholstery** – Wooden seat and plywood backrest with padding and soft upholstery.

**Back in leather or ecoleather** – Back part of the backrest upholstered in leather or ecoleather







th Soft

Check unpholstery samples.

#### LEGS

#### Powder coated





white RAL 9003

black 003 RAL 9005

#### Stained (Oak)





cognac



matt oak

10 P

TECHNICAL INFO

Moulded plywood seat and backrest covered with expanded polyuretane foam.

Base options:

**Fixed stool base** – Calibrated steel structure powder coated in thermoreinforced polyester in white or black. Footrest in the same colour. Black or white plastic glides with