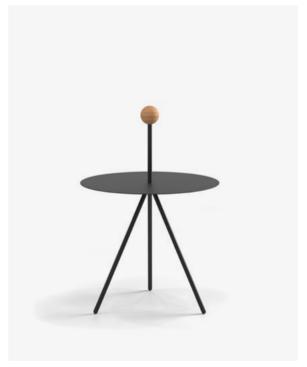

# Trino

DESIGNED BY ELISA OSSINO, 2020

Trino is born with a sculptural soul and stage vocation, with the inherent elegance of a design capable of expressing and complementing all types of interiors. The Ossino tables are also easy to move thanks to its three types of handles available: a metal structure and a small sphere available in solid oak or marble.

# viccarbe

**TRIT** model on T

**TRIRO** model solid oak sphere

**TRIM** model marble sphere

#### Model solid oak sphere

matt oak