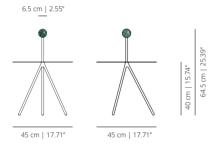

# Trino

DESIGNED BY ELISA OSSINO, 2020

Trino is born with a sculptural soul and stage vocation, with the inherent elegance of a design capable of expressing and complementing all types of interiors. The Ossino tables are also easy to move thanks to its three types of handles available: a metal structure and a small sphere available in solid oak or marble.

# viccarbe

**TRIT** model on T

**TRIRO** model solid oak sphere

**TRIM** model marble sphere

**Model solid oak sphere** – Solid oak sphere model stained in natural matt finish.

**Model marble sphere** – Marble sphere model in Indian Green color.

NOTE: Due to the fact that the marble and wood used is natural, the finish may vary.