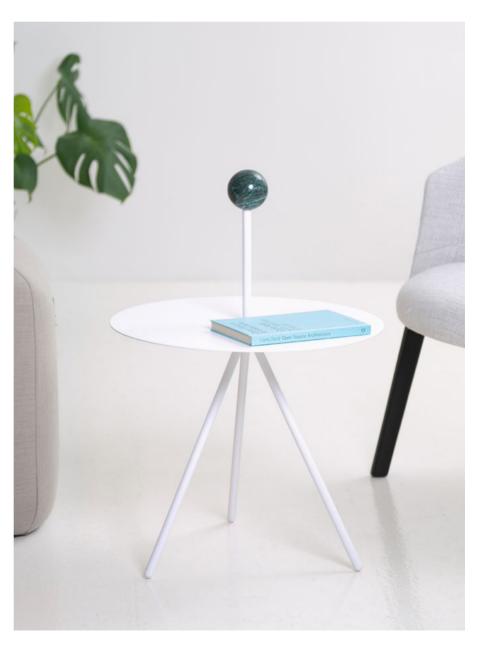

# Trino

DESIGNED BY ELISA OSSINO, 2020

Trino is born with a sculptural soul and stage vocation, with the inherent elegance of a design capable of expressing and complementing all types of interiors. The Ossino tables are also easy to move thanks to its three types of handles available: a metal structure and a small sphere available in solid oak or marble.

On the left, featuring Trino Low table with marble sphere and Copa chair wiht 4 wooden legs in ash

On the left page, set of Trino low table and Copa lounge Chair. On this page Trino low table in white finish and marble handle.

# viccarbe

**TRIT** model on T

**TRIRO** model solid oak sphere

**TRIM** model marble sphere