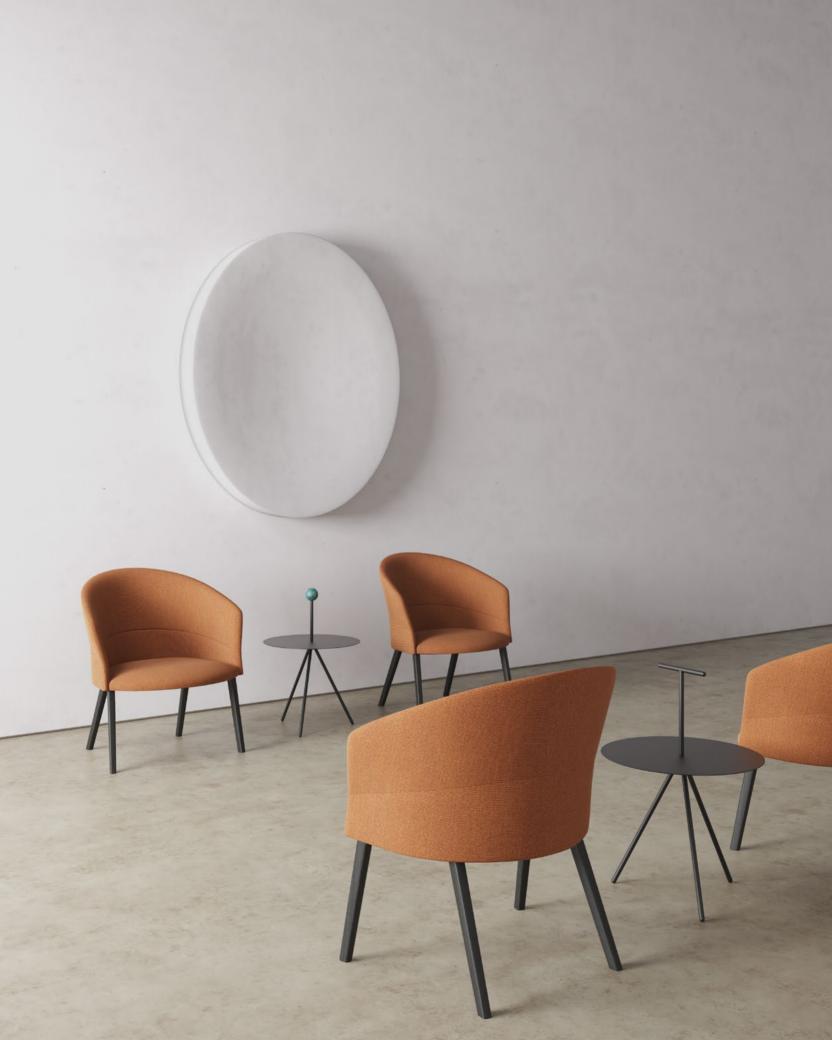

# Trino

DESIGNED BY ELISA OSSINO, 2020

Trino is born with a sculptural soul and stage vocation, with the inherent elegance of a design capable of expressing and complementing all types of interiors. The Ossino tables are also easy to move thanks to its three types of handles available: a metal structure and a small sphere available in solid oak or marble.