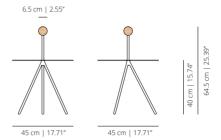

# Trino

DESIGNED BY ELISA OSSINO, 2020

Trino is born with a sculptural soul and stage vocation, with the inherent elegance of a design capable of expressing and complementing all types of interiors. The Ossino tables are also easy to move thanks to its three types of handles available: a metal structure and a small sphere available in solid oak or marble.

# viccarbe

**TRIT** model on T

**TRIRO** model solid oak sphere

**TRIM** model marble sphere

#### **TECHNICAL INFO**

Top and base in calibrated steel structure powder coated in thermoreinforced polyester in single-color black.

Available with three different types of handle:

**Model on T** – T-shaped model in calibrated steel powder coated in thermoreinforced polyester.