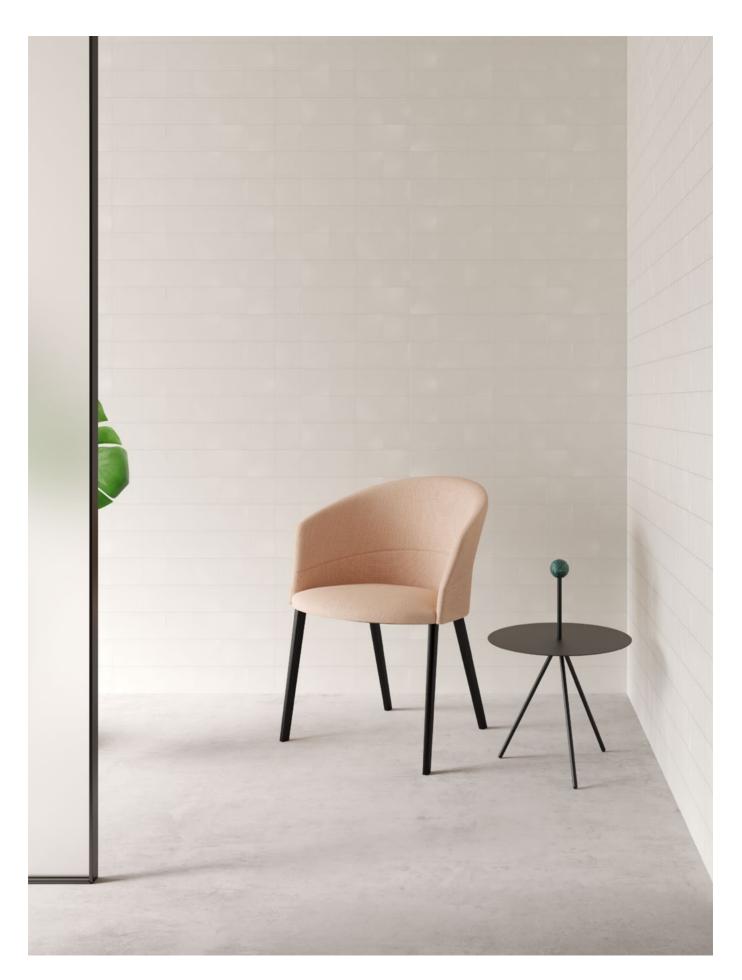

On the left, featuring Trino Low table with marble sphere and Copa chair wiht 4 wooden legs in ash

On the left page, set of Trino low table and Copa lounge Chair. On this page Trino low table in white finish and marble handle.