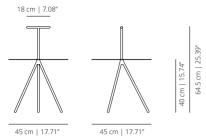

#### **TECHNICAL INFO**

Top and base in calibrated steel structure powder coated in thermoreinforced polyester in single-color black.

Available with three different types of handle:

**Model on T** – T-shaped model in calibrated steel powder coated in thermoreinforced polyester.

**Model solid oak sphere** – Solid oak sphere model stained in natural matt finish.

**Model marble sphere** – Marble sphere model in Indian Green color.

NOTE: Due to the fact that the marble and wood used is natural, the finish may vary.