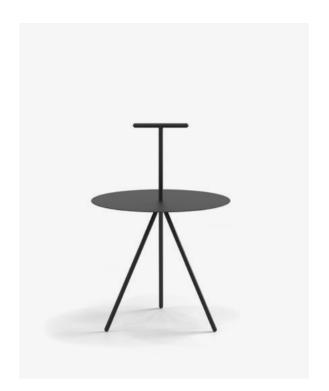

# Trino

DESIGNED BY ELISA OSSINO, 2020

Trino is born with a sculptural soul and stage vocation, with the inherent elegance of a design capable of expressing and complementing all types of interiors. The Ossino tables are also easy to move thanks to its three types of handles available: a metal structure and a small sphere available in solid oak or marble.

# viccarbe

**TRIT** model on T

**TRIRO** model solid oak sphere

**TRIM** model marble sphere

#### Model on T

white RAL 9003 black RAL 9005