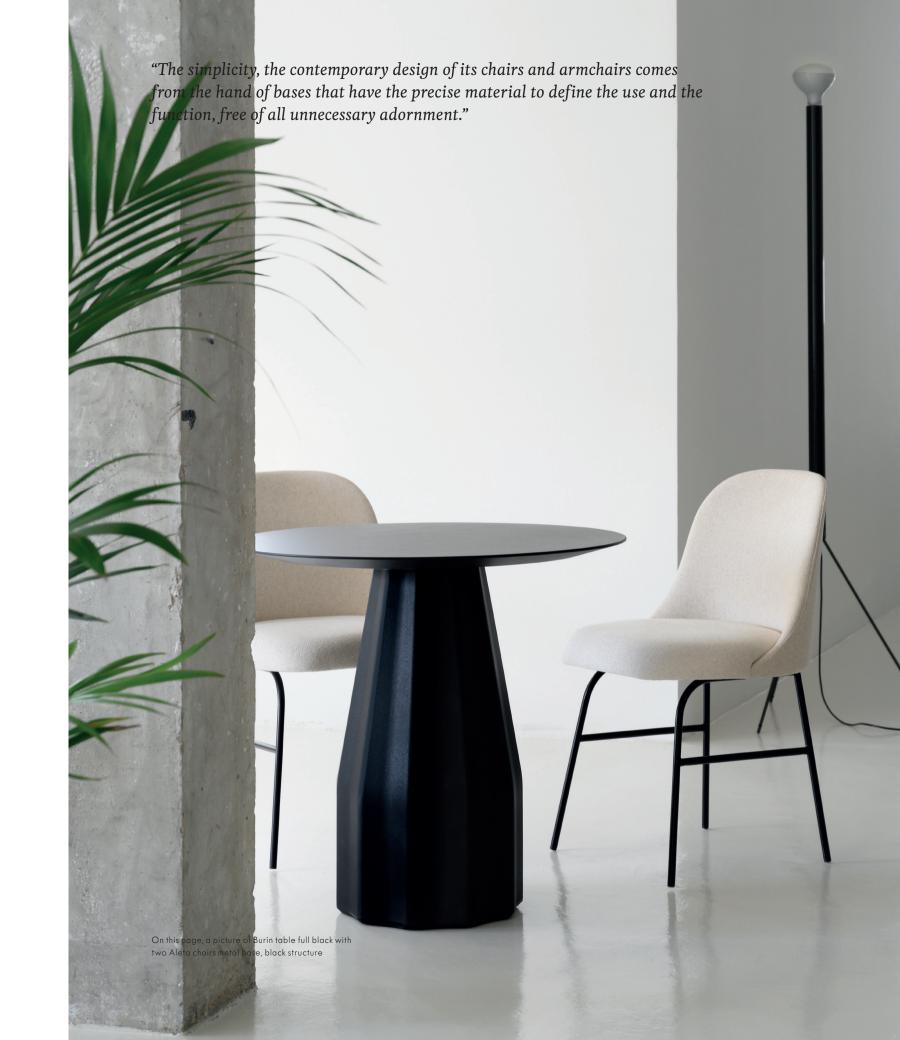

#### Collection designed by Jaime Hayon, 2017

If we look for a leitmotif in the Viccarbe collection, that would be the combination of synthetic structures and extra comfortable seats. The simplicity, the contemporary design of its chairs and armchairs comes from the hand of bases that have the precise material to define the use and the function, free of all useless adornment. On the other hand, comfort comes from subtle details on both the inside and outside of each piece. Aleta was born in this way, achieving a perfect balance capable of fulfilling the creative proposal of Jaime Hayon, and the evolutionary proposal of the Viccarbe collection.

Comfort comes from subtle details on both the inside and outside of each piece

On the left page, a picture of Burin table in black with Aleta chair, pyramid swivel base. On this page, Aleta chair, flat swivel base, and Aleta chair pyramid swivel base with casters