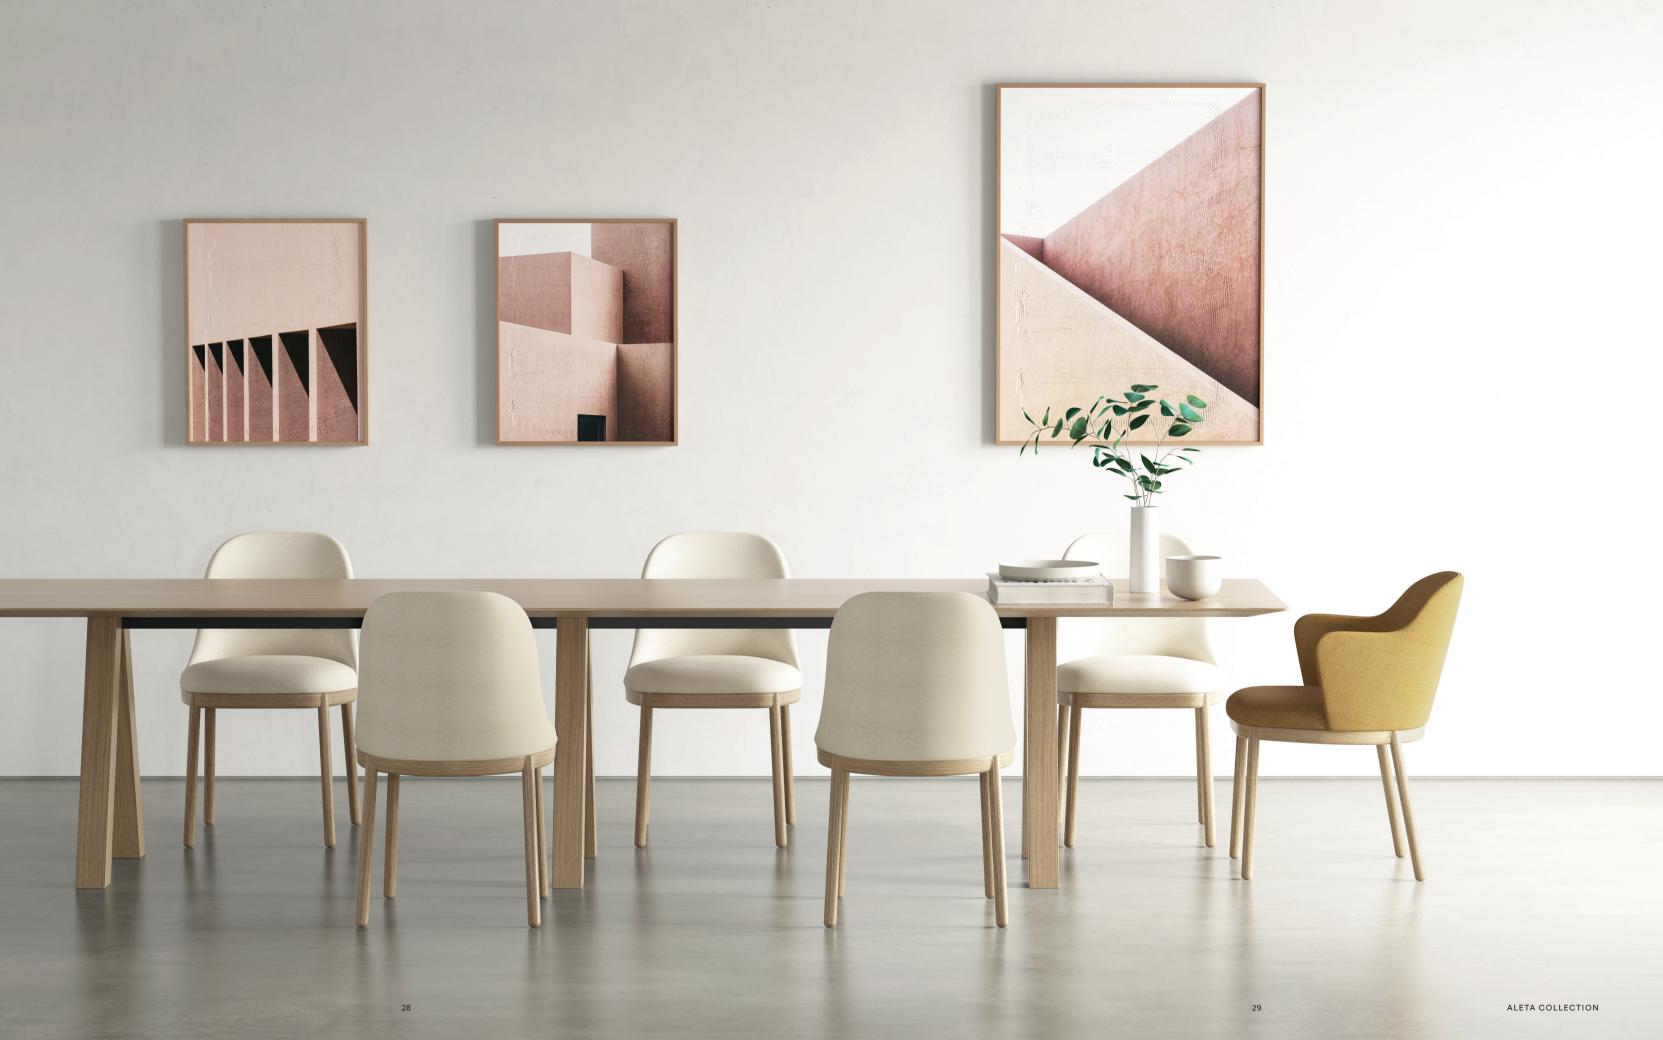

#### Collection designed by Jaime Hayon, 2017

If we look for a leitmotif in the Viccarbe collection, that would be the combination of synthetic structures and extra comfortable seats. The simplicity, the contemporary design of its chairs and armchairs comes from the hand of bases that have the precise material to define the use and the function, free of all useless adornment. On the other hand, comfort comes from subtle details on both the inside and outside of each piece. Aleta was born in this way, achieving a perfect balance capable of fulfilling the creative proposal of Jaime Hayon, and the evolutionary proposal of the Viccarbe collection.

Comfort comes from subtle details on both the inside and outside of each piece

On the left page, a picture of Burin table in black with Aleta chair, pyramid swivel base. On this page, Aleta chair, flat swivel base, and Aleta chair pyramid swivel base with casters