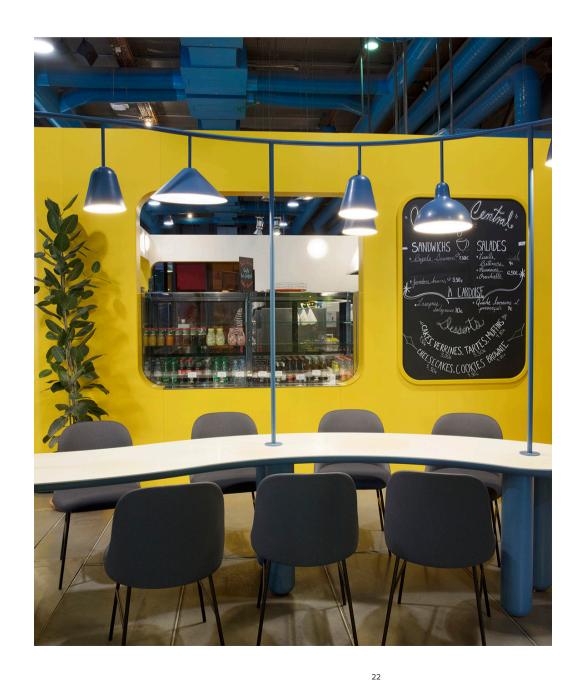

Projects on these pages: Centre Pompidou Café Le Central, Paris. Project: Hayon Studio. Pictures (interiors): Nienke Klunder

24

Project: Casa Decor Interior Design: SINMAS Studio

Project: Club Alma Sensai, Madrid Interior Design: Mar Vera for Welcome Design Photography: Paloma Pacheco Turnes