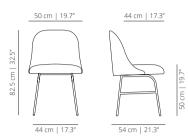

## Aleta Chair

Aleta chair metal base

Aleta chair metal base & armrests

Aleta chair metal base

Aleta chair metal base & armrests

Aleta chair wooden base

Aleta chair wooden base & armrests

Aleta chair swivel base

#### TECHNICAL INFO

Seat and backrest moulded in plywood coated with expanded polyuretane foam.

Base options:

**Metalic base** – Calibrated steel structure powder coated in thermoreinforced polyester in white, black, sand or altea blue.