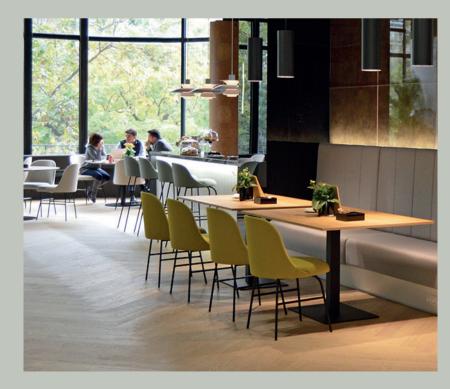

# Aleta & Work

Office — The Aleta chair was born to materialize the perfect balance between functionality and creativity. Aleta works perfectly in any situation: having lunch in a restaurant, an extended meeting at the office or working from home.

Project on top: Vocoon Headquarters, Cleveland Interior Design: Vocoon. Pictures: Matthew Carbone

Project on the right: Savills Aguirre Newman Headquarters - Coffee area

Project on this page: Savills Aguirre Newman Headquarters - Coffee area