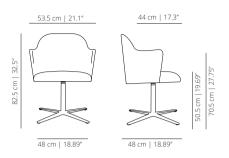

## Aleta Chair

Aleta chair metal base

Aleta chair metal base & armrests

Aleta chair metal base

Aleta chair metal base & armrests

Aleta chair wooden base

Aleta chair wooden base & armrests

Aleta chair swivel base

Aleta chair swivel base & armrests

Aleta chair pyramid swivel base

Aleta chair pyramid swivel base & armrests

Aleta chair flat swivel base

Aleta chair flat swivel base & armrests

Aleta chair pyramid swivel base & casters

Aleta chair pyramid swivel base with casters & armrests

Aleta chair five casters base

Aleta chair five casters base & armrests

For more info: www.viccarbe.com/model/aleta