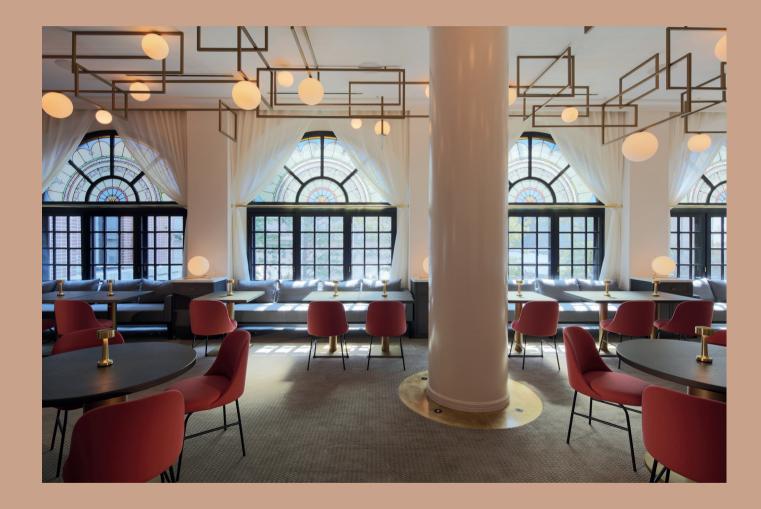

# Unwind Hotel Otaru, (Japan)

Hospitality — Unwind Otaru represents the renovation of an old building located in the prefecture of Hokkaido, north of Japan. Its vintage aesthetic combines perfectly with the contemporary furniture and finishes chosen for the new layout. As with the Aleta collection, achieving the right balance is fundamental.