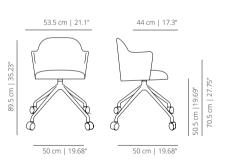

Aleta chair swivel base & armrests

Aleta chair pyramid swivel base

Aleta chair pyramid swivel base & armrests

Aleta chair flat swivel base

Aleta chair flat swivel base & armrests

Aleta chair pyramid swivel base & casters

Aleta chair pyramid swivel base with casters & armrests

Aleta chair five casters base

Aleta chair five casters base & armrests

For more info: www.viccarbe.com/model/aleta

#### CASTER BASE

ALSIBR caster base chair

#### ALSIBRBR

34

caster base chair with arms