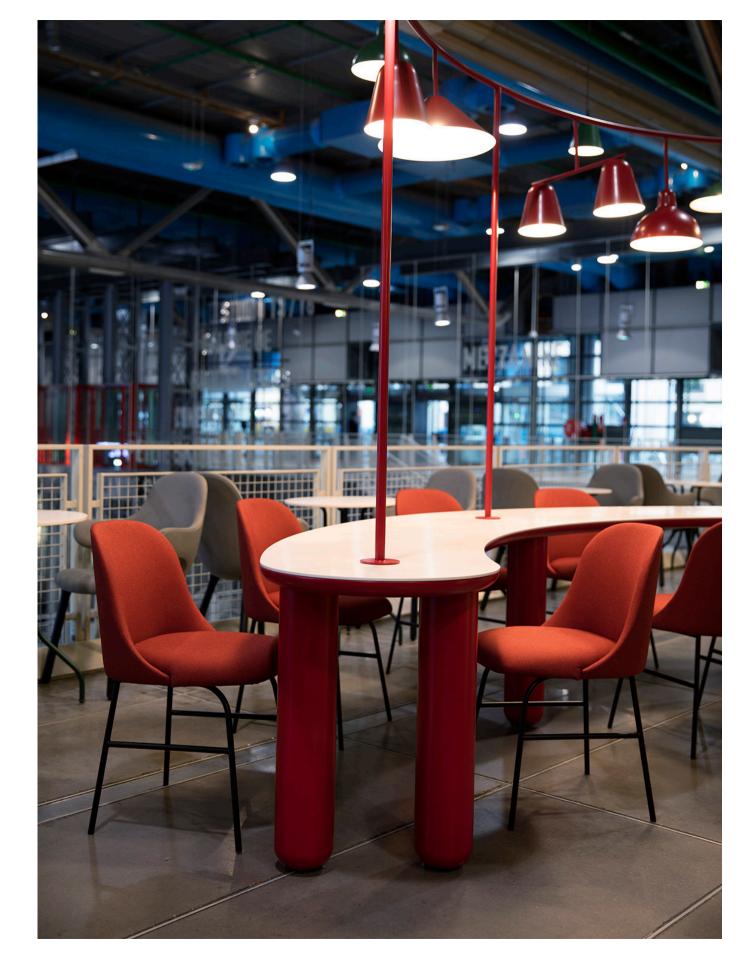

# Aleta & Work

Office — The Aleta chair was born to materialize the perfect balance between functionality and creativity. Aleta works perfectly in any situation: having lunch in a restaurant, an extended meeting at the office or working from home.

Project on top: Vocoon Headquarters, Cleveland Interior Design: Vocoon. Pictures: Matthew Carbone

Project on the right: Savills Aguirre Newman Headquarters - Coffee area

Project on this page: Savills Aguirre Newman Headquarters - Coffee area