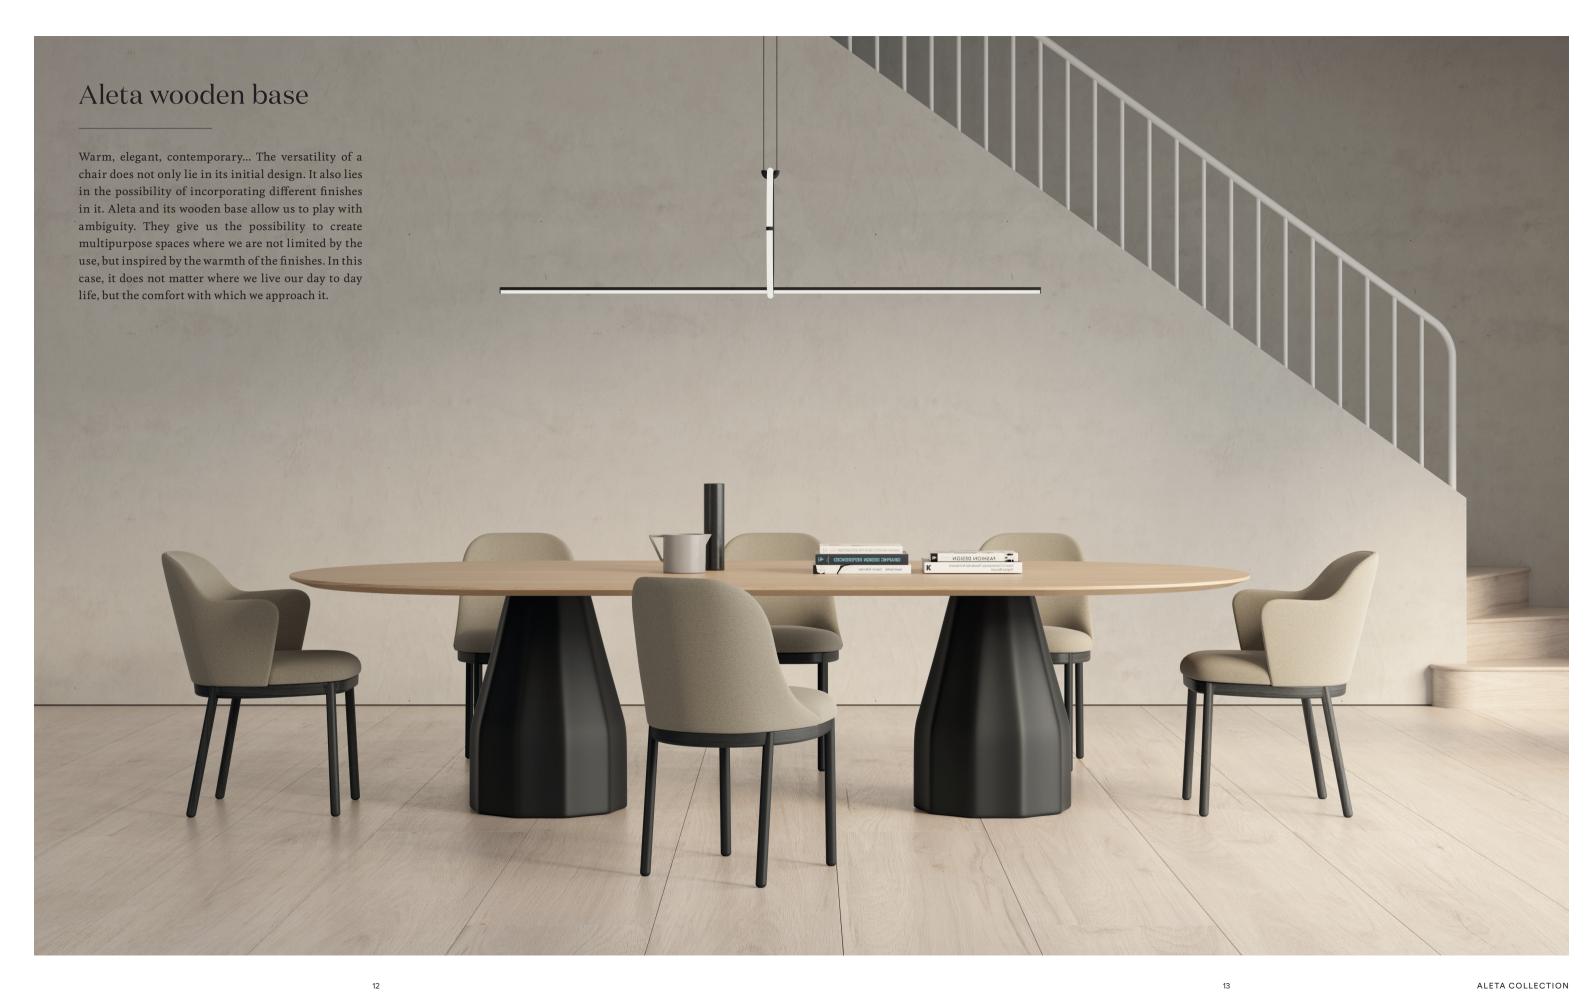

# Aleta,

# Finding Elegance in The Subtle

#### Collection designed by Jaime Hayon, 2017

If we look for a leitmotif in the Viccarbe collection, that would be the combination of synthetic structures and extra comfortable seats. The simplicity, the contemporary design of its chairs and armchairs comes from the hand of bases that have the precise material to define the use and the function, free of all useless adornment. On the other hand, comfort comes from subtle details on both the inside and outside of each piece. Aleta was born in this way, achieving a perfect balance capable of fulfilling the creative proposal of Jaime Hayon, and the evolutionary proposal of the Viccarbe collection.