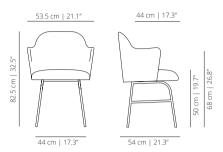

## Aleta Chair

Aleta chair metal base

Aleta chair metal base & armrests

Aleta chair metal base

Aleta chair metal base & armrests

Aleta chair wooden base

Aleta chair wooden base & armrests

Aleta chair swivel base

Aleta chair swivel base & armrests

Aleta chair pyramid swivel base

Aleta chair pyramid swivel base & armrests

Aleta chair flat swivel base

Aleta chair flat swivel base & armrests

Aleta chair pyramid swivel base & casters

#### TECHNICAL INFO

Seat and backrest moulded in plywood coated with expanded polyuretane foam.

Base options:

**Metalic base** – Calibrated steel structure powder coated in thermoreinforced polyester in white, black, sand or altea blue.