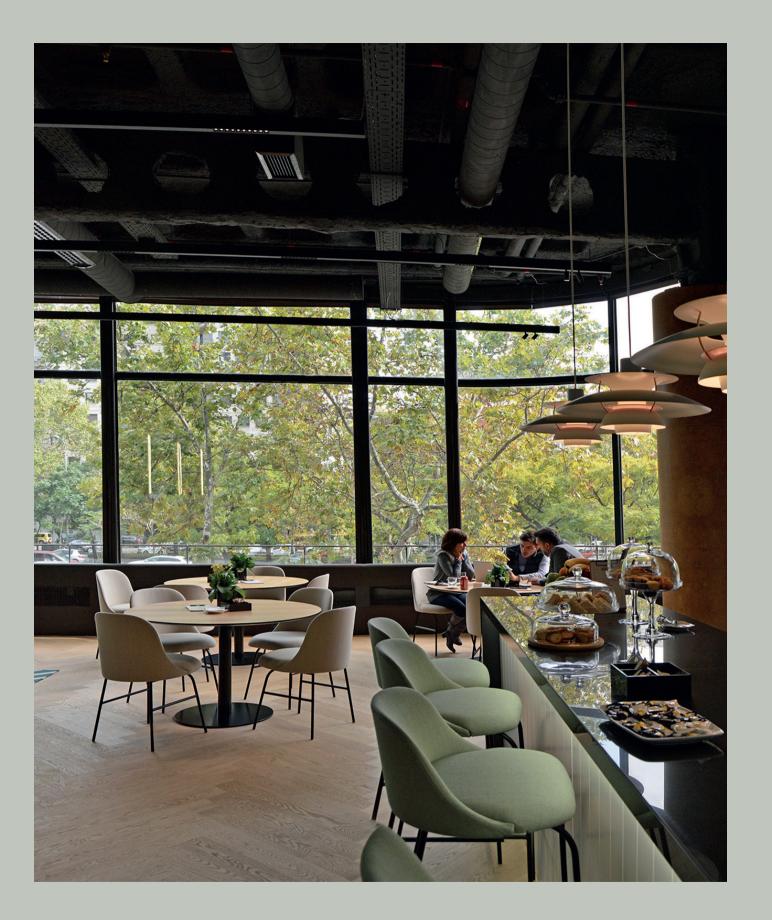

# Aleta & Work

Office — The Aleta chair was born to materialize the perfect balance between functionality and creativity. Aleta works perfectly in any situation: having lunch in a restaurant, an extended meeting at the office or working from home.

Project on top: Vocoon Headquarters, Cleveland Interior Design: Vocoon. Pictures: Matthew Carbone

Project on the right: Savills Aguirre Newman Headquarters - Coffee area

Project on this page: Savills Aguirre Newman Headquarters - Coffee area