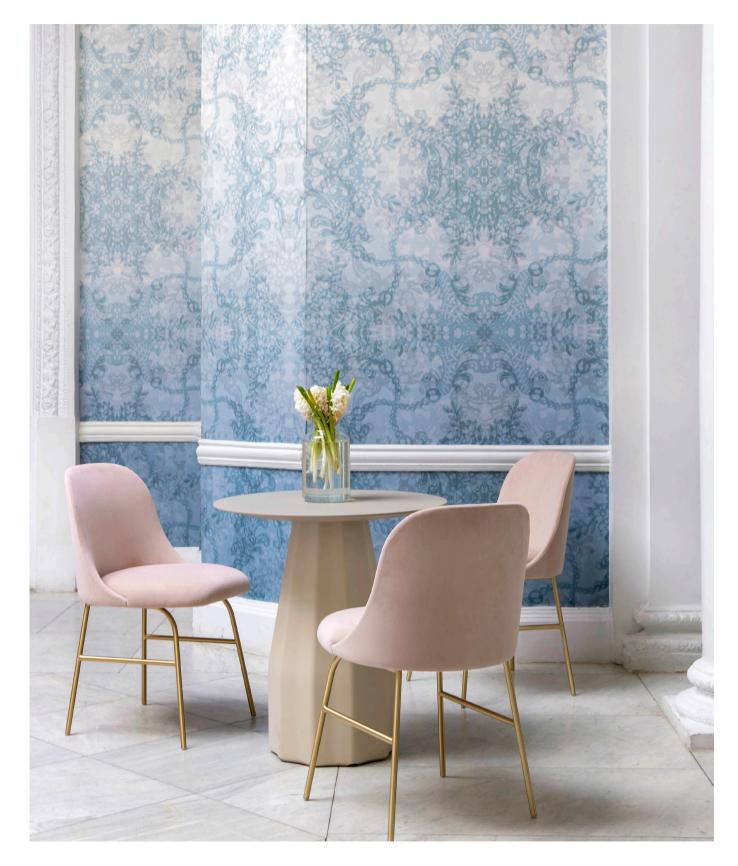

Comfort comes from subtle details on both the inside and outside of each piece

On the left page, a picture of Burin table in black with Aleta chair, pyramid swivel base. On this page, Aleta chair, flat swivel base, and Aleta chair pyramid swivel base with casters