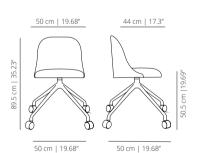

Aleta chair swivel base & armrests

Aleta chair pyramid swivel base

Aleta chair pyramid swivel base & armrests

Aleta chair flat swivel base

Aleta chair flat swivel base & armrests

Aleta chair pyramid swivel base & casters

Aleta chair pyramid swivel base with casters & armrests

Aleta chair five casters base

Aleta chair five casters base & armrests

For more info: www.viccarbe.com/model/aleta

#### CASTER BASE

ALSIBR caster base chair

#### ALSIBRBR

34

caster base chair with arms