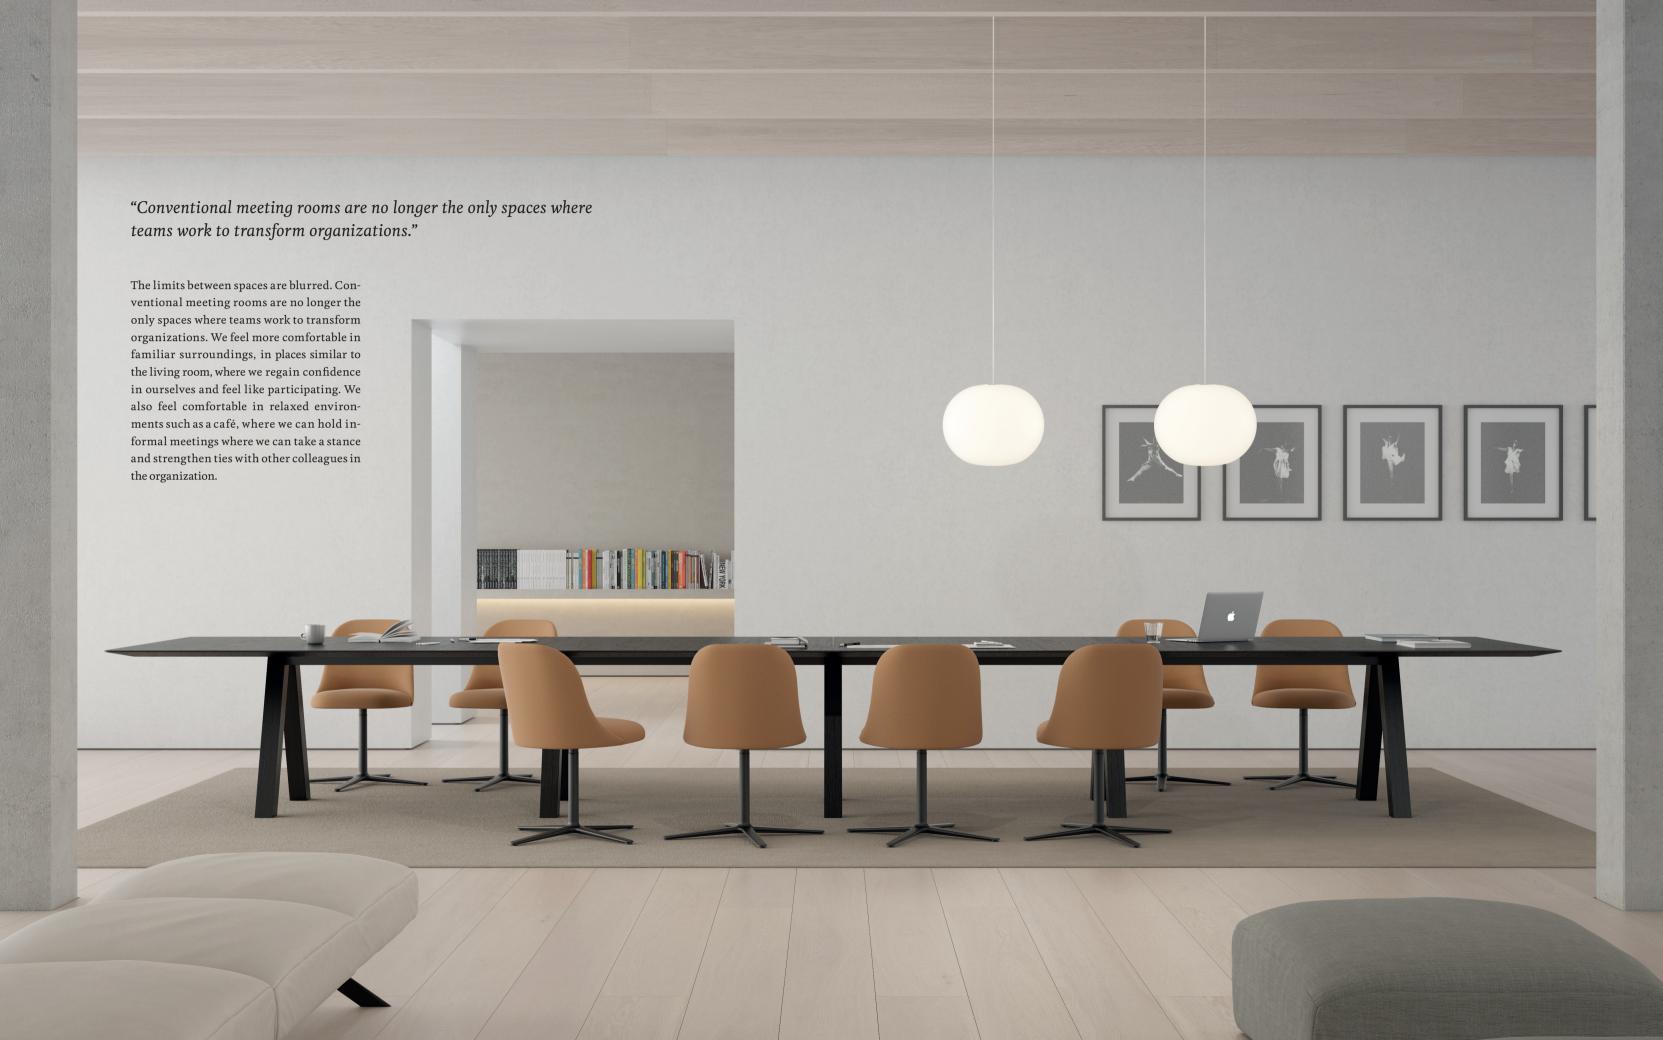

# Aleta & Work

Office — The Aleta chair was born to materialize the perfect balance between functionality and creativity. Aleta works perfectly in any situation: having lunch in a restaurant, an extended meeting at the office or working from home.

Project on top: Vocoon Headquarters, Cleveland Interior Design: Vocoon. Pictures: Matthew Carbone

Project on the right: Savills Aguirre Newman Headquarters - Coffee area

Project on this page: Savills Aguirre Newman Headquarters - Coffee area