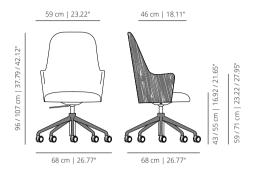

# FIVE CASTERS ALUMINIUM BASE

**Five casters aluminium base** – Aluminum base powder coated in black or white microtexturized. Gas height adjustment and black or white soft casters for hard floors depending on structure. Tilting mechanism with locking as an option for this base.