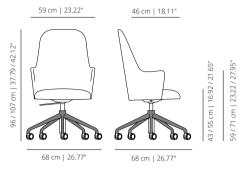

#### **FIVE CASTERS NYLON BASE**

#### **OPTIONAL MECHANISMS**

Tilting

TECHNICAL INFO

Seat and backrest made of molded plywood covered with nondeformable fireproof expanded polyurethane of different densities.

Self-return

Base options:

**Five casters nylon base** – Black or white nylon swivel base. Gas height adjustment and black or white soft casters for hard floors depending on structure. Tilting mechanism with locking as an option for this base.