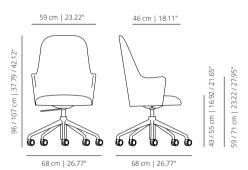

# FLAT SWIVEL BASE

**Flat swivel base** – Injected swivel aluminium base powder coated in thermoreinforced polyester in black or white microtexturized. Black or translucent plastic glides, with or without felt. Tilting mechanism with locking and self-return mechanism are available options for this base.