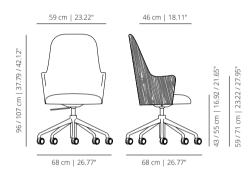

# FLAT SWIVEL BASE

**Flat swivel base** – Injected swivel aluminium base powder coated in thermoreinforced polyester in black or white microtexturized. Black or translucent plastic glides, with or without felt. Tilting mechanism with locking and self-return mechanism are available options for this base.