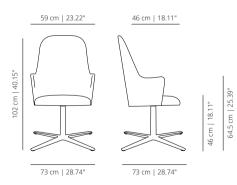

# **ALEXBRNY**

upholstered chair

## **ALEXBRRONY**

upholstered chair with wooden backrest

# FIVE CASTERS ALUMINIUM BASE