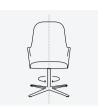

M BASE

#### ALEXBR upholstered chair



## **ALEXBRRO**

upholstered chair with wooden backrest



# FLAT SWIVEL BASE

#### ALEXPLA upholstered chair



#### **ALEXPLARO**

2

upholstered chair with wooden backrest



#### FINISHES

# Upholstery

Check upholstery samples.

## CHAIR BACKREST OPTIONS

**Standard backrest** – Back of the backrest upholstered in the same

Back in leather, ecoleather or wood – Back of the backrest upholstered in leather, ecoleather or stained in oak veneer.



Back in wood



Back in leather/ecoleather

# BACKREST

Upholstered

#### **Stained Wood**



bleached

stained oak



stained oak

matt



cognac

stained oak



stained oak



stained oak

#### STRUCTURE

#### Powder coated







## Nylon





white RAL 9016

RAL 9005

#### **OPTIONAL MECHANISMS**





Tilting

TECHNICAL INFO

Seat and backrest made of molded plywood covered with nondeformable fireproof expanded polyurethane of different densities.

Self-return

Base options:

**Five casters nylon base** – Black or white nylon swivel base. Gas height adjustment and black or white soft casters for hard floors depending on structure. Tilting mechanism with locking as an option for this base.

**Five casters aluminium base** – Aluminum base powder coated in black or white microtexturized. Gas height adjustment and black or white soft casters for hard floors depending on structure. Tilting mechanism with locking as an option for this base.

**Flat swivel base** – Injected swivel aluminium base powder coated in thermoreinforced polyester in black or white microtexturized. Black or transluce