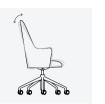

IUM BASE

#### ALEXBR upholstered chair



## **ALEXBRRO**

upholstered chair with wooden backrest



# FLAT SWIVEL BASE

#### ALEXPLA upholstered chair



#### **ALEXPLARO**

2

upholstered chair with wooden backrest



#### FINISHES

# Upholstery

Check upholstery samples.

## CHAIR BACKREST OPTIONS

**Standard backrest** – Back of the backrest upholstered in the same

Back in leather, ecoleather or wood – Back of the backrest upholstered in leather, ecoleather or stained in oak veneer.



Back in wood



Back in leather/ecoleather

# BACKREST

Upholstered

#### **Stained Wood**



bleached

stained oak



stained oak

matt



cognac

stained oak



stained oak



stained oak

#### STRUCTURE

#### Powder coated







## Nylon





white RAL 9016

RAL 9005

#### **OPTIONAL MECHANISMS**





Tilting

TECHNICAL INFO

Seat and backrest made of molded plywood covered with nondeformable fireproof expanded polyurethane of different densities.

Self-return

Base options:

**Five casters nylon base** – Black or white nylon swivel base. Gas height adjustment and black or white soft casters for hard floors depending on structure. Tilting mechanism with locking as an option for this base.

**Five casters aluminium base** – Aluminum base powder coated in black or white microtexturized. Gas height adjustment and black or white soft casters for hard floors depending on structure. Tilting mechanism with locking as an option for this base.

**Flat swivel base** – Injected swivel aluminium base powder coated in thermoreinforced polyester in black or white microtexturized. Black or translu