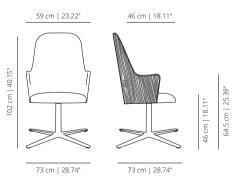

#### ALEXBR upholstered chair

## **ALEXBRRO**

upholstered chair with wooden backrest

# FLAT SWIVEL BASE