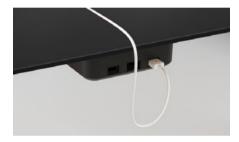

#### ACCESSORIES & ELECTRIFICATIONS

**Battery charching tray.** Charges up to 4 stations simultaneously in 7 hours. Includes magnetic key to remove the station from its support.

**USB hub with battery.** USB hub with two USB device charging ports without being plugged into electric current. It's needed to buy the battery charging tray to charge the USB hub battery.