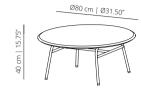

## viccarbe

# Aleta Low Table

Designed by Jaime Hayon

### ALMEBD80\_

table H40 | table H15 ¾



2

#### **FINISHES**

#### TABLETOPS MATERIALS

#### MDF - LACQUERED (microtexturized)

The 30 mm thick cover or work surface is made with microtextured MDF. It is lacquered with one of our collection's finishes, making it very scratch resistant.



25 mm 0.98"

















white RAL 9003

black RAL 9005

taupe RAL 1019

brick RAL 0505030

ochre RAL 1011

olive green RAL 0904030

dusty green RAL 7034

#### dusty pink RAL 0607020

#### MELAMINE

Melamine (LPL) thickness 19 mm with 1,5 mm PVC edge, in black or white.



19 mm







RAL 9005

white RAL 9003

#### COMPACT

12 mm thick compact laminated table top. The edge can be in black or white. With a black edge, the surface of the tabletop can be black or white; for a white edge, it can be white.











black RAL 9005

white RAL