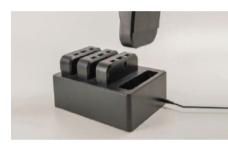

#### ACCESSORIES & ELECTRIFICATIONS

**Battery charching tray.** Charges up to 4 stations simultaneously in 7 hours. Includes magnetic key to remove the station from its support.

**USB hub with battery.** USB hub with two USB device charging ports without being plugged into electric current. It's needed to buy the battery charging tray to charge the USB hub battery.