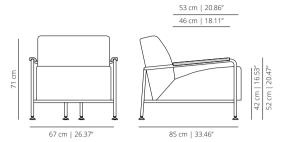

## **TA04** lounge chair

53 cm | 20.86" 67 cm | 26.37" 85 cm | 33.46"

2

TA04BR lounge chair with wooden arms