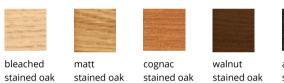

# FINISHES

Check upholstery samples.

LEGS

**Stained Wood** 

2

# **TECHNICAL INFO**

|         | Moulded plywood seat and backrest covered with expanded polyuretane foam.                                                       |
|---------|---------------------------------------------------------------------------------------------------------------------------------|
| with    | Base options:                                                                                                                   |
| padding | <b>Wooden base</b> – Four solid oak wood legs stained with the finishes of our collection. Plastic glides with or without felt. |
| t       | CERTIFICATES                                                                                                                    |
|         |                                                                                                                                 |