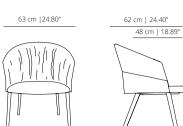

# WOODEN BASE

# **TECHNICAL INFO**

|         | Moulded plywood seat and backrest covered with expanded polyuretane foam.                                                       |
|---------|---------------------------------------------------------------------------------------------------------------------------------|
| with    | Base options:                                                                                                                   |
| padding | <b>Wooden base</b> – Four solid oak wood legs stained with the finishes of our collection. Plastic glides with or without felt. |
| t       | CERTIFICATES                                                                                                                    |
|         |                                                                                                                                 |