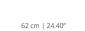

# WOODEN BASE

# **TECHNICAL INFO**

|         | Moulded plywood seat and backrest covered with expanded polyuretane foam.                                                       |
|---------|---------------------------------------------------------------------------------------------------------------------------------|
| with    | Base options:                                                                                                                   |
| padding | <b>Wooden base</b> – Four solid oak wood legs stained with the finishes of our collection. Plastic glides with or without felt. |
| t       | CERTIFICATES                                                                                                                    |
|         |                                                                                                                                 |