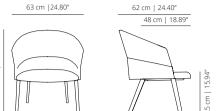

# WOODEN BASE

# **TECHNICAL INFO**

|         | Moulded plywood seat and backrest covered with expanded polyuretane foam.                                                       |
|---------|---------------------------------------------------------------------------------------------------------------------------------|
| with    | Base options:                                                                                                                   |
| padding | <b>Wooden base</b> – Four solid oak wood legs stained with the finishes of our collection. Plastic glides with or without felt. |
| t       | CERTIFICATES                                                                                                                    |
|         |                                                                                                                                 |