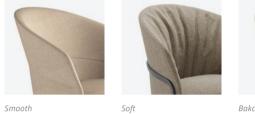

# SEAT OPTIONS

Smooth upholstery – Wooden seat and plywood backrest w padding and smooth upholstery.

Soft upholstery – Wooden seat and plywood backrest with and soft upholstery.

Back in leather or ecoleather – Back part of the backrest upholstered in leather or ecoleather

Check upholstery samples.

LEGS

**Stained Wood** 

2

UNE-EN 16139:2013vc2015 and ANSI/BIFMA X5.4-2020

Bakc in leather/ecoleather

ash stained oak

VICCARBE.COM