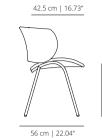

### TECHNICAL INFO

Four legs base of calibrated steel tube powder coated in thermoreinforced polyester in white and black.

Internal frame for the seat and back of calibrated steel tube powder coated in thermoreinforced polyester covered with shape-holding expanded polyurethane foam.

Fabric or leather upholstery with the finishes of our colecction

Plastic glides.

FUNDA COLLECTION 2