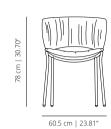

### TECHNICAL INFO

Four legs base of calibrated steel tube powder coated in thermoreinforced polyester in white and black.

Internal frame for the seat and back of calibrated steel tube powder coated in thermoreinforced polyester covered with shape-holding expanded polyurethane foam.

Fabric or leather upholstery with the finishes of our colecction

Plastic glides.

FUNDA COLLECTION 2