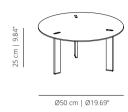

### RYD50H25\_

low table round 50 | low table round 19 11/32

2

RYD60H30\_ low table round 60 | low table round 23 %