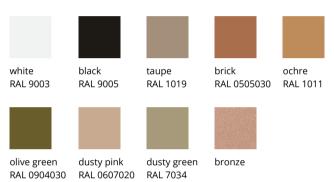

#### FINISHES

#### STRUCTURE

#### **Powder coated**

white RAL 9003

#### black RAL 9005

#### TOP

#### Lacquered

#### **Stained Wood**

stained oak

stained oak

stained oak

\*The whole range of colours has a smooth lacquered finish except black, which has a lacquered microtextured finish.

stained oak

The legs have white and black lacquered. For 30 cm height leg also available in red.