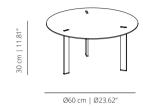

### RYD50H25\_

low table round 50 | low table round 19 11/32

2

RYD60H30\_ low table round 60 | low table round 23 %