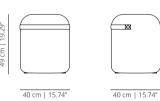

#### SEM40

pouf 40 fixed | pouf 15 ¾ fixed

With strap

Without strap

40 cm | 15.74"

SEMR40 pouf 40 with casters | pouf 15 ¾ with casters

With strap

Without strap