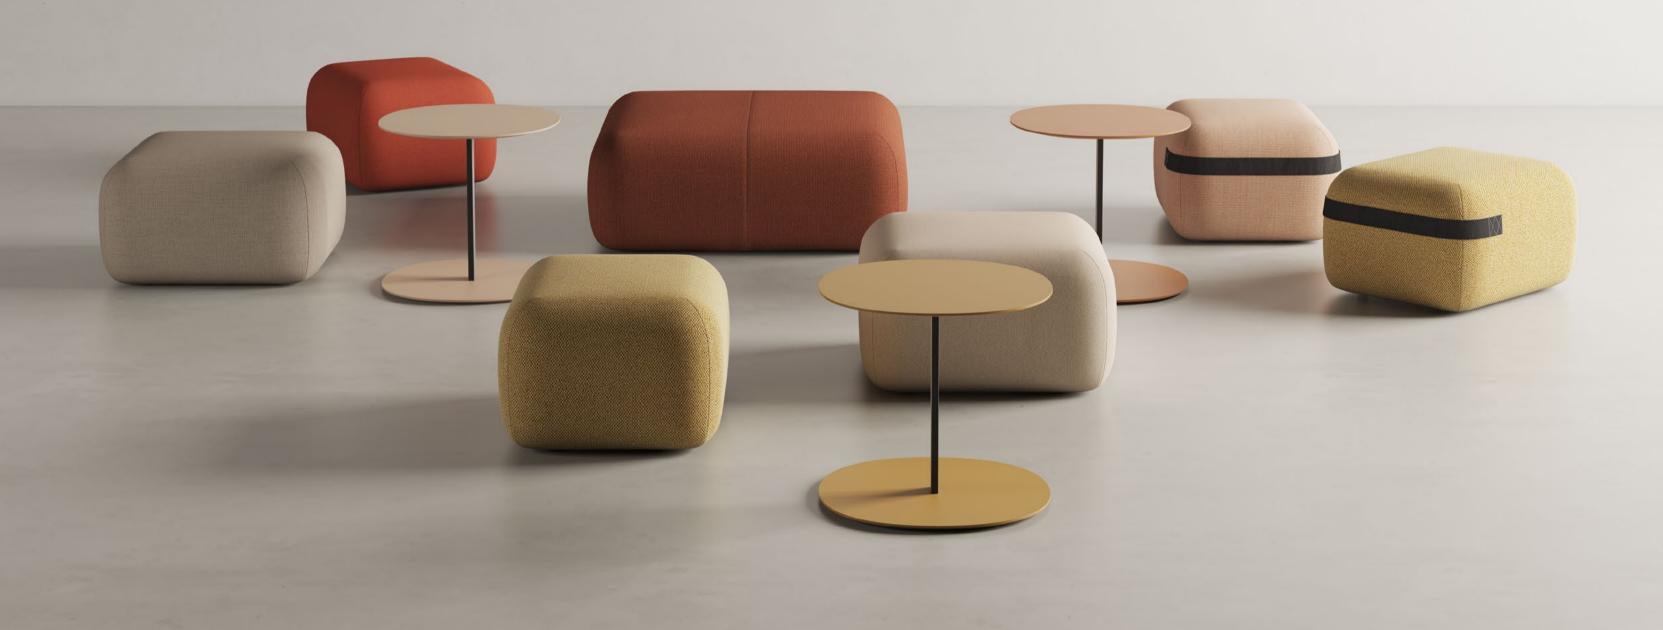

# Season Pouf

2014 — The successful collection signed by Lissoni grows with poufs of new dimensions. The family members keep the option of including its intelligent system of hidden casters, very suitable for office and educational spaces where agility and dynamism prevail. As a true game of geometric shapes, this extension of the collection covers all the needs that may arise within the intermediate spaces and collaborative areas. In short, Season has become a particularly adaptable, flexible, friendly and attractive design, thanks to its sensual shapes.

On these pages the Season Pouf collection and Serra low tables in different finishes

Additional seating with hidden casters to add dynamism into collaborative spaces

On this page, a picture Season Pouf 50 | 19 11/16 and 60 | 26 5/8 with along with black strap and Eli low table.