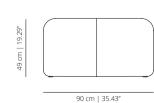

#### SEM60

pouf 60 fixed | pouf 23 % fixed

With strap

Without strap

SEMR60 pouf 60 with casters | pouf 23 % with casters

With strap

Without strap

SEM90 pouf 90 fixed | pouf 35 % fixed

Without strap

SEMR90

pouf 90 with casters | pouf 35 ½6 with casters

Without strap

SEM90H pouf 90 fixed | pouf 35 ½ fixed

Without strap

90 cm | 35.43"

pouf 90 with casters | pouf 35 1/16 with casters