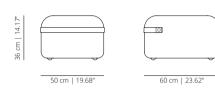

#### SEM40

pouf 40 fixed | pouf 15 ¾ fixed

With strap

Without strap

40 cm | 15.74"

SEMR40 pouf 40 with casters | pouf 15 ¾ with casters

With strap

Without strap

40 cm | 15.74"

SEM50 pouf 50 fixed | pouf 19 11/16 fixed

With strap

50 cm | 19.68"

Without strap