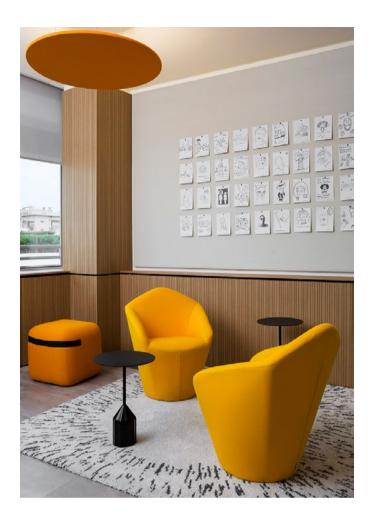

On these pages the Season Pouf collection and Serra low tables in different finishes

Additional seating with hidden casters to add dynamism into collaborative spaces

On this page, a picture Season Pouf 50 | 19 11/16 and 60 | 26 5/8 with along with black strap and Eli low table.

Below, picture of Serra low table with Season Pouf 50 without strap

11 SEASON COLLECTION

Project: Barrow advertising. Interior design: Ghislaine Viñas

15 SEASON COLLECTION

Project: Mc Cann Offices, Italy. By FASEMODUS + Studio Al Milano. Pictures: Lea Anouchinsky