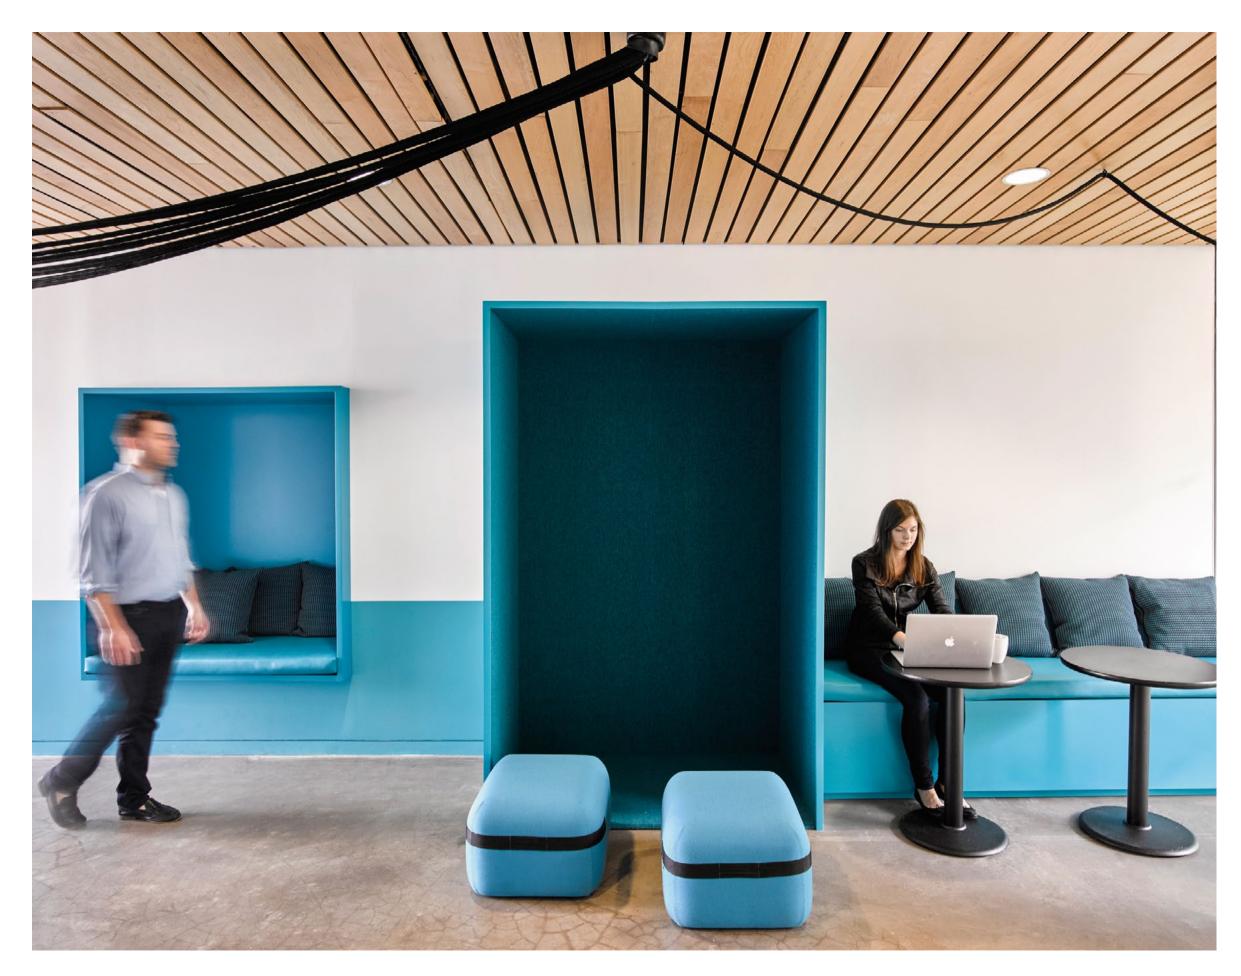

# Season Pouf

2014 — The successful collection signed by Lissoni grows with poufs of new dimensions. The family members keep the option of including its intelligent system of hidden casters, very suitable for office and educational spaces where agility and dynamism prevail. As a true game of geometric shapes, this extension of the collection covers all the needs that may arise within the intermediate spaces and collaborative areas. In short, Season has become a particularly adaptable, flexible, friendly and attractive design, thanks to its sensual shapes.

Below, picture of Serra low table with Season Pouf 50 without strap

11 SEASON COLLECTION

Project: Barrow advertising. Interior design: Ghislaine Viñas

15 SEASON COLLECTION

Project: Mc Cann Offices, Italy. By FASEMODUS + Studio Al Milano. Pictures: Lea Anouchinsky