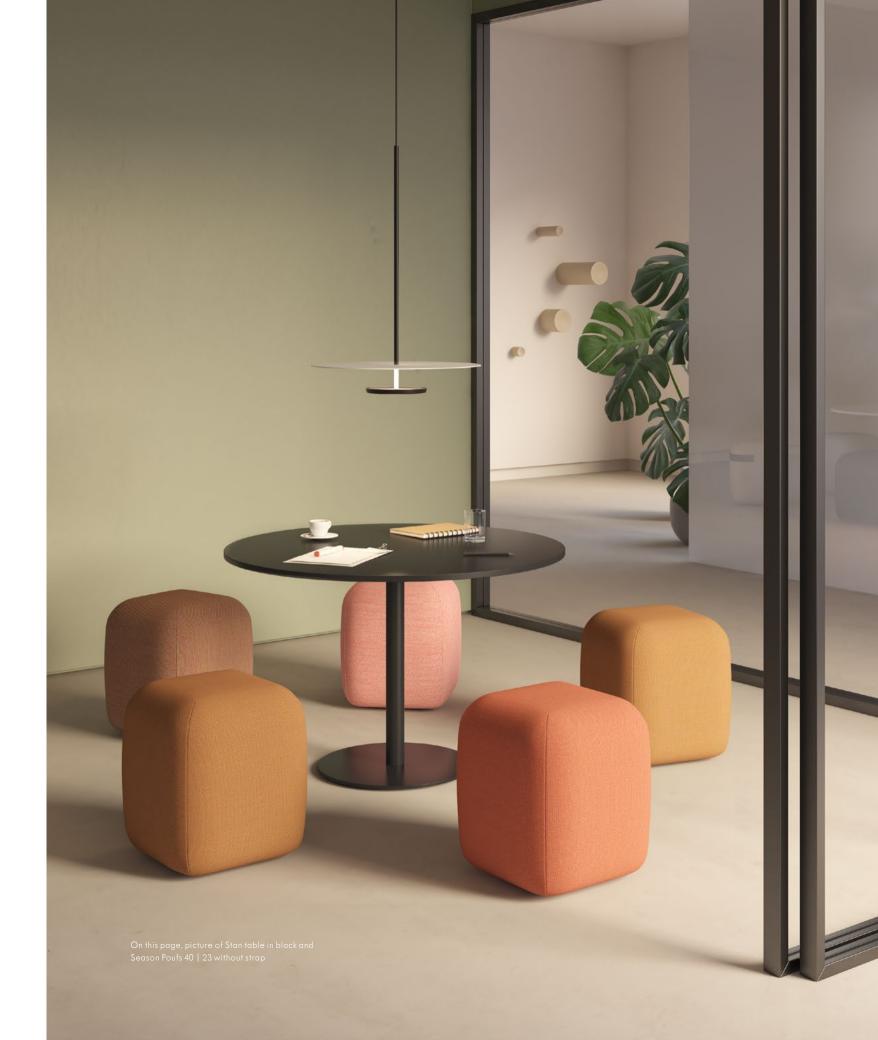

On these pages the Season Pouf collection and Serra low tables in different finishes

Additional seating with hidden casters to add dynamism into collaborative spaces

On this page, a picture Season Pouf 50 | 19 11/16 and 60 | 26 5/8 with along with black strap and Eli low table.

Below, picture of Serra low table with Season Pouf 50 without strap

11 SEASON COLLECTION

Project: Barrow advertising. Interior design: Ghislaine Viñas

15 SEASON COLLECTION

Project: Mc Cann Offices, Italy. By FASEMODUS + Studio Al Milano. Pictures: Lea Anouchinsky