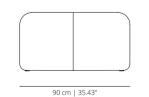

#### SEM60

pouf 60 fixed | pouf 23 % fixed

With strap

Without strap

SEMR60 pouf 60 with casters | pouf 23 % with casters

With strap

Without strap

SEM90 pouf 90 fixed | pouf 35 % fixed

Without strap

SEMR90

pouf 90 with casters | pouf 35 ½6 with casters

Without strap

SEM90H pouf 90 fixed | pouf 35 ½ fixed

Without strap

90 cm | 35.43"

pouf 90 with casters | pouf 35 1/16 with casters