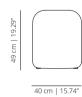

#### SEM40

pouf 40 fixed | pouf 15 ¾ fixed

With strap

Without strap

40 cm | 15.74"

SEMR40 pouf 40 with casters | pouf 15 ¾ with casters

With strap

Without strap

40 cm | 15.74"

SEM50 pouf 50 fixed | pouf 19 11/16 fixed

With strap

50 cm | 19.68"

Without strap