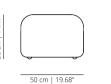

40 cm | 15.74"

SEM50 pouf 50 fixed | pouf 19 11/16 fixed

With strap

50 cm | 19.68"

Without strap