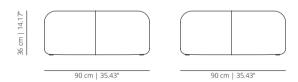

#### SEM60

pouf 60 fixed | pouf 23 % fixed

With strap

Without strap

SEMR60 pouf 60 with casters | pouf 23 % with casters

With strap

Without strap

SEM90 pouf 90 fixed | pouf 35 % fixed

Without strap

SEMR90

pouf 90 with casters | pouf 35 ½6 with casters

Without strap

SEM90H pouf 90 fixed | pouf 35 ½ fixed

Without strap

90 cm | 35.43"

pouf 90 with casters | pouf 35 1/16 with casters