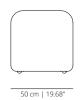

40 cm | 15.74"

SEM50 pouf 50 fixed | pouf 19 11/16 fixed

With strap

50 cm | 19.68"

Without strap