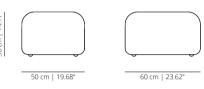

40 cm | 15.74"

SEM50 pouf 50 fixed | pouf 19 11/16 fixed

With strap

50 cm | 19.68"

Without strap

#### SEM60

pouf 60 fixed | pouf 23 % fixed

With strap

Without strap

SEMR60 pouf 60 with casters | pouf 23 % with casters

With strap

Without strap

SEM90 pouf 90 fixed | pouf 35 % fixed