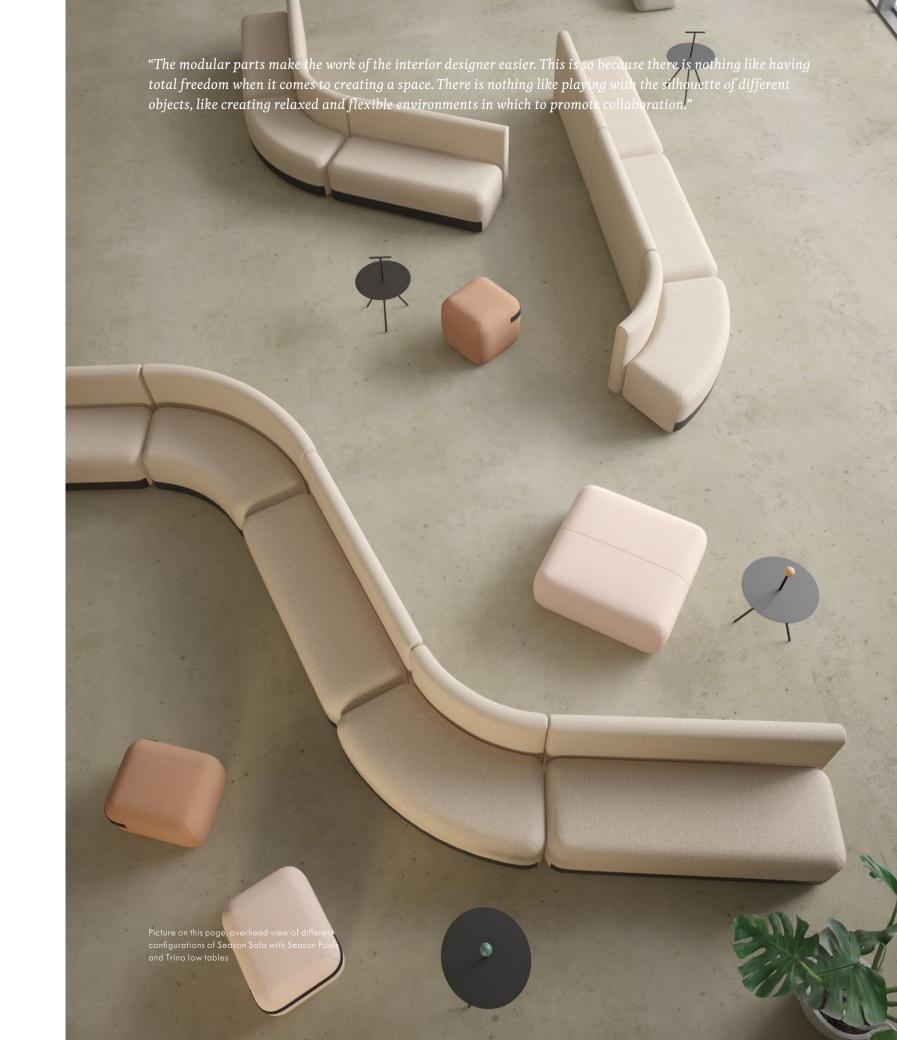

# SEASON Unexpected details

Collection designed by Piero Lissoni, 2011

Designed by Piero Lissoni, the Season collection represents the balance between simplicity and a carefully thought design.

We know that clear and defined forms penetrate the mind faster and longer. This is where we find the real reason for the existence of contemporary design. The modular parts make the work of the interior designer easier. This is so because there is nothing like having total freedom when it comes to creating a space. There is nothing like playing with the silhouette of different objects, like creating relaxed and flexible environments in which to promote collaboration. Each and every element that makes up the Season family has been born from surprising and unexpected details.

# Season Pouf

2014 — The successful collection signed by Lissoni grows with poufs of new dimensions. The family members keep the option of including its intelligent system of hidden casters, very suitable for office and educational spaces where agility and dynamism prevail. As a true game of geometric shapes, this extension of the collection covers all the needs that may arise within the intermediate spaces and collaborative areas. In short, Season has become a particularly adaptable, flexible, friendly and attractive design, thanks to its sensual shapes.

On these pages the Season Pouf collection and Serra low tables in different finishes

Additional seating with hidden casters to add dynamism into collaborative spaces

On this page, a picture Season Pouf 50 | 19 11/16 and 60 | 26 5/8 with along with black strap and Eli low table.