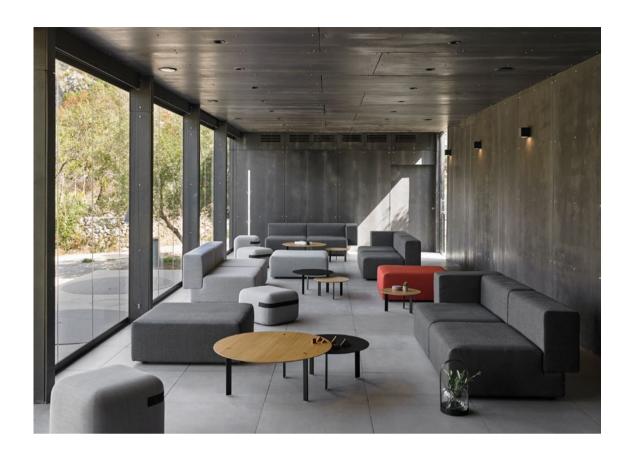

On these pages the Season Pouf collection and Serra low tables in different finishes

Additional seating with hidden casters to add dynamism into collaborative spaces

On this page, a picture Season Pouf 50 | 19 11/16 and 60 | 26 5/8 with along with black strap and Eli low table.

Below, picture of Serra low table with Season Pouf 50 without strap

11 SEASON COLLECTION

Project: Barrow advertising. Interior design: Ghislaine Viñas

15 SEASON COLLECTION

Project: Mc Cann Offices, Italy. By FASEMODUS + Studio Al Milano. Pictures: Lea Anouchinsky