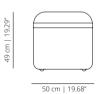

40 cm | 15.74"

SEM50 pouf 50 fixed | pouf 19 11/16 fixed

With strap

50 cm | 19.68"

Without strap

### SEMR50

pouf 50 with casters | pouf 19 11/16 with casters

With strap

Without strap