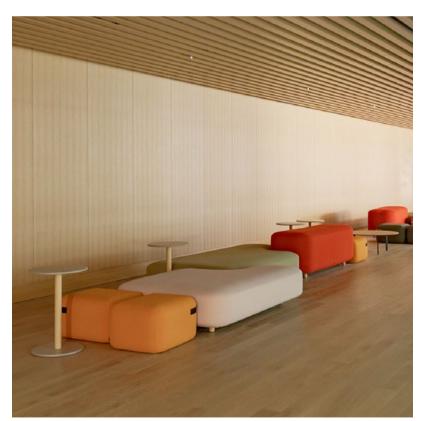

# Season Pouf

2014 — The successful collection signed by Lissoni grows with poufs of new dimensions. The family members keep the option of including its intelligent system of hidden casters, very suitable for office and educational spaces where agility and dynamism prevail. As a true game of geometric shapes, this extension of the collection covers all the needs that may arise within the intermediate spaces and collaborative areas. In short, Season has become a particularly adaptable, flexible, friendly and attractive design, thanks to its sensual shapes.

On these pages the Season Pouf collection and Serra low tables in different finishes

Additional seating with hidden casters to add dynamism into collaborative spaces

On this page, a picture Season Pouf 50 | 19 11/16 and 60 | 26 5/8 with along with black strap and Eli low table.