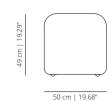

40 cm | 15.74"

SEM50 pouf 50 fixed | pouf 19 11/16 fixed

With strap

50 cm | 19.68"

Without strap