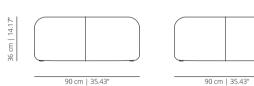

Without strap

SEMR90

pouf 90 with casters | pouf 35 ½6 with casters

Without strap

SEM90H pouf 90 fixed | pouf 35 ½ fixed

Without strap

90 cm | 35.43"

pouf 90 with casters | pouf 35 1/16 with casters