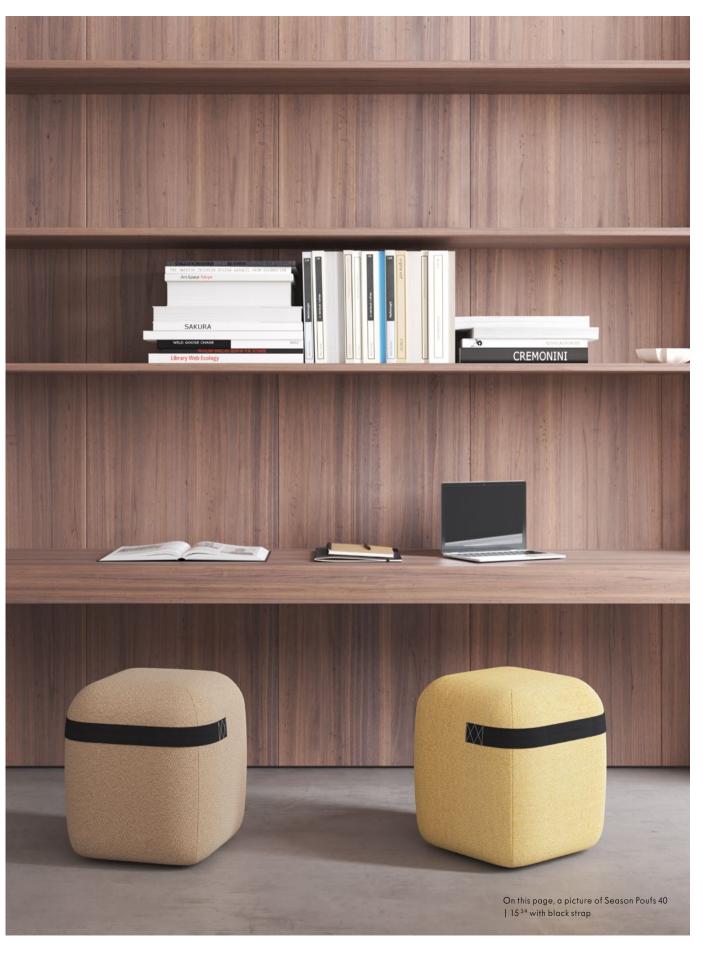

On these pages the Season Pouf collection and Serra low tables in different finishes

Additional seating with hidden casters to add dynamism into collaborative spaces

On this page, a picture Season Pouf 50 | 19 11/16 and 60 | 26 5/8 with along with black strap and Eli low table.