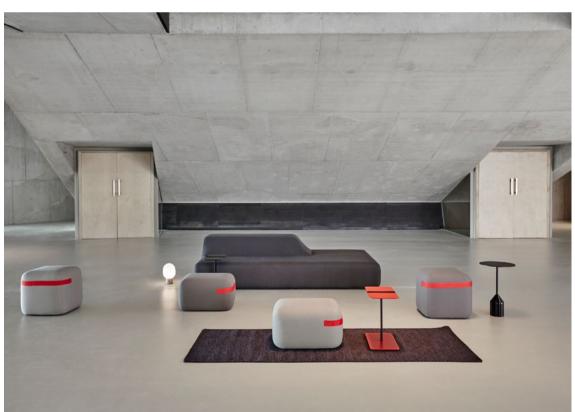

# Season Pouf

2014 — The successful collection signed by Lissoni grows with poufs of new dimensions. The family members keep the option of including its intelligent system of hidden casters, very suitable for office and educational spaces where agility and dynamism prevail. As a true game of geometric shapes, this extension of the collection covers all the needs that may arise within the intermediate spaces and collaborative areas. In short, Season has become a particularly adaptable, flexible, friendly and attractive design, thanks to its sensual shapes.

On these pages the Season Pouf collection and Serra low tables in different finishes

Additional seating with hidden casters to add dynamism into collaborative spaces

On this page, a picture Season Pouf 50 | 19 11/16 and 60 | 26 5/8 with along with black strap and Eli low table.