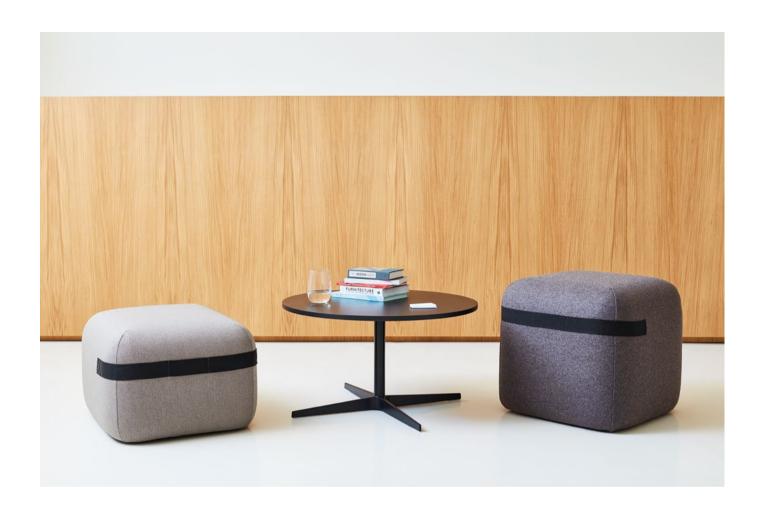

On these pages the Season Pouf collection and Serra low tables in different finishes

Additional seating with hidden casters to add dynamism into collaborative spaces

On this page, a picture Season Pouf 50 | 19 11/16 and 60 | 26 5/8 with along with black strap and Eli low table.

#### STRAP

TECHNICAL INFO

Interior structure in solid wood and perfored top of micropa rticles low in formaldehyde. For the production of this pieces Viccarbe is using wood from certified sustainable forestry sources.

Expanded polyurethane foam in different densities. Strap or belt produced in high-resistance technical fabric black, grey and red. Hidden casters or height adjustment legs.