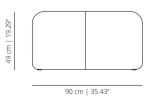

#### SEM60

pouf 60 fixed | pouf 23 % fixed

With strap

Without strap

SEMR60 pouf 60 with casters | pouf 23 % with casters

With strap

Without strap

SEM90 pouf 90 fixed | pouf 35 % fixed

Without strap

SEMR90

pouf 90 with casters | pouf 35 ½6 with casters

Without strap

SEM90H pouf 90 fixed | pouf 35 ½ fixed

Without strap

90 cm | 35.43"

pouf 90 with casters | pouf 35 1/16 with casters