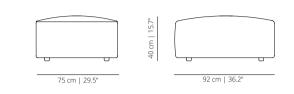

#### POUFS SMOOTH & SOFT UPHOLSTERY

SISPOR | SISPORS round pouf

SISPOC | SISPOCS squared pouf

Upholstered modules that allow angular or straight compositions.

**SISRE** headrest

4

**SISAL** cushion 50x50

**Curved arm** – Curved oak plywood arm, stained with the finishes of our collection or upholstered.

**Pouf** – Interior structure in solid wood covered with expanded polyuretane foam in different densities. Polyester fibre covering. Fabric or leather. Height equalising legs.