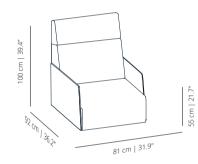

# viccarbe

# Sistema Floor Lounge

Designed by Lievore Altherr Molina

Technical info - EN

#### LOUNGE CHAIR SUGGESTIONS

#### **COMPOSITION 1**



#### **COMPOSITION 2**



#### COMPOSITION 3



**COMPOSITION 4** 



**COMPOSITION 5** 



#### **COMPOSITION 6**



#### BACKREST OPTIONS





**SISA** high backrest module



ARM OPTIONS

**SISBRF** narrow arm



#### **SISM** medium backrest module



**SISBRG** wide arm



#### ARM OPTIONS

### SISBRME

## medium backrest module

#### SISBRMEC medium backrest module



#### ACCESSORIES

**SISAL** cushion 60x30



SISBRM

curved wooden and/or upholstered arm



#### POUFS SMOOTH & SOFT UPHOLSTERY

SISPOR | SISPORS round pouf



SISPOC | SISPOCS squared pouf





Upholstered modules that allow angular or straight compositions.



**SISRE** headrest





4



**SISAL** cushion 50x50



#### FINISHES

#### Upholstery

Check <u>upholstery</u> samples *for Indoor*.



Smooth upholsterv

Soft upholsterv

ARMS

#### **Stained Wood**

| bleached    | matt