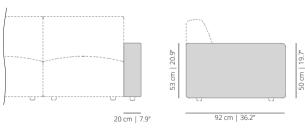

# viccarbe

# Sistema Floor Lounge

Designed by Lievore Altherr Molina

Technical info - EN

#### LOUNGE CHAIR SUGGESTIONS

#### **COMPOSITION 1**



#### **COMPOSITION 2**



#### COMPOSITION 3



**COMPOSITION 4** 



**COMPOSITION 5** 



#### **COMPOSITION 6**



#### BACKREST OPTIONS





**SISA** high backrest module



ARM OPTIONS

**SISBRF** narrow arm



#### **SISM** medium backrest module



**SISBRG** wide arm



#### ARM OPTIONS

### SISBRME

## medium backrest module

#### SISBRMEC medium backrest module



#### ACCESSORIES

**SISAL** cushion 60x30



SISBRM

curved wooden and/or upholstered arm



#### POUFS SMOOTH & SOFT UPHOLSTERY

SISPOR | SISPORS round pouf



SISPOC | SISPOCS squared pouf





Upholstered modules that allow angular or straight compositions.



**SISRE** headrest





4



**SISAL** cushion 50x50



#### FINISHES

#### Upholstery

Check <u>upholstery</u> samples *for Indoor*.



Smooth upholsterv

Soft upholsterv

ARMS

#### **Stained Wood**

| bleached    | matt        | cognac      | walnut      | ash         |
|-------------|-------------|-------------|-------------|-------------|
| stained oak |

#### **TEC