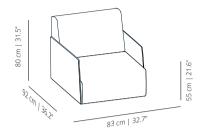

# viccarbe

# Sistema Floor Lounge

Designed by Lievore Altherr Molina

Technical info - EN

#### LOUNGE CHAIR SUGGESTIONS

#### **COMPOSITION 1**



#### **COMPOSITION 2**



#### COMPOSITION 3



**COMPOSITION 4** 



**COMPOSITION 5** 



#### **COMPOSITION 6**



#### BACKREST OPTIONS





**SISA** high backrest module



ARM OPTIONS

**SISBRF** narrow arm



#### **SISM** medium backrest module



**SISBRG** wide arm



#### ARM OPTIONS

### SISBRME

## medium backrest module

#### SISBRMEC medium backrest module



#### ACCESSORIES

**SISAL** cushion 60x30



SISBRM

curved wooden and/or upholstered arm



#### POUFS SMOOTH & SOFT UPHOLSTERY

SISPOR | SISPORS round pouf



SISPOC | SISPOCS squared pouf





Upholstered modules that allow angular or straight compositions.



**SISRE** headrest





4



**SISAL** cushion 50x50



#### FINISHES

#### Upholstery

Check <u>upholstery</u> samples *for Indoor*.



Smooth upholsterv

S