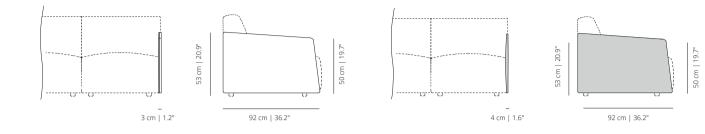

#### BACKREST OPTIONS

**SISA** high backrest module

ARM OPTIONS

**SISBRF** narrow arm

#### **SISM** medium backrest module

**SISBRG** wide arm

#### ARM OPTIONS

### SISBRME

## medium backrest module

#### SISBRMEC medium backrest module