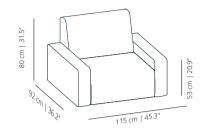

# viccarbe

# Sistema Floor Lounge

Designed by Lievore Altherr Molina

Technical info - EN

#### LOUNGE CHAIR SUGGESTIONS

#### **COMPOSITION 1**



#### **COMPOSITION 2**



#### COMPOSITION 3



**COMPOSITION 4** 



**COMPOSITION 5** 



#### **COMPOSITION 6**



#### BACKREST OPTIONS





**SISA** high backrest module



ARM OPTIONS

**SISBRF** narrow arm



#### **SISM** medium backrest module



**SISBRG** wide arm



#### ARM OPTIONS

### SISBRME

## medium backrest module

#### SISBRMEC medium backrest module



#### ACCESSORIES

**SISAL** cushion 60x30



SISBRM

curved wooden and/or upholstered arm



#### POUFS SMOOTH & SOFT UPHOLSTERY

SISPOR | SISPORS round pouf



SISPOC | SISPOCS squared pouf





Upholstered modules that allow angular or straight compositions.



**SISRE** headrest





4



**SISAL** cushion 50x50



#### FINISHES

#### Upholstery

Check <u>upholstery</u> samples *for Indoor*.



Smooth upholsterv

Soft upholsterv

ARMS

####