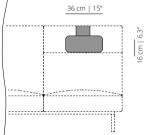

**Cushions** – Cushions made of 100% siliconized high performance microfiber with anti-dust mite treatment. Dimensions: 50x50 cm | 60x30 cm.

**Headrest** – Accessorie that adapts perfectly to the shape of the backrest, enhancing comfort in situations when prolonged rest is needed. It requires no installation and is available in all the fabrics of our collection. Only available for modules with high backrest.