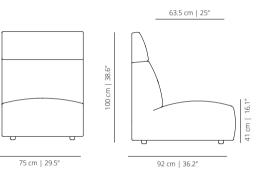

# viccarbe

# Sistema Floor Lounge

Designed by Lievore Altherr Molina

Technical info - EN

#### LOUNGE CHAIR SUGGESTIONS

#### **COMPOSITION 1**



#### **COMPOSITION 2**



#### COMPOSITION 3



**COMPOSITION 4** 



**COMPOSITION 5** 



#### **COMPOSITION 6**



#### BACKREST OPTIONS





**SISA** high backrest module



ARM OPTIONS

**SISBRF** narrow arm



#### **SISM** medium backrest module



**SISBRG** wide arm



#### ARM OPTIONS

### SISBRME

## medium backrest module

#### SISBRMEC medium backrest module



#### ACCESSORIES

**SISAL** cushion 60x30



SISBRM

curved wooden and/or upholstered arm



#### POUFS SMOOTH & SOFT UPHOLSTERY

SISPOR | SISPORS round pouf



SISPOC | SISPOCS squared pouf





Upholstered modules that allow angular or straight compositions.



**SISRE** headrest





4



**SISAL** cushion 50x50



#### FINISHES

#### Upholstery

Check <u>upholstery</u> samples *for Indoor*.



Smooth upholsterv

Soft upholsterv

ARMS

#### **Stained Wood**

| bleached    | matt        | cognac      | walnut      | ash         |
|-------------|-------------|-------------|-------------|----