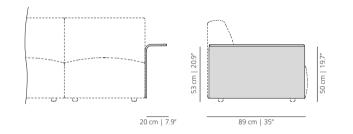

#### POUFS SMOOTH & SOFT UPHOLSTERY

SISPOR | SISPORS round pouf

SISPOC | SISPOCS squared pouf

Upholstered modules that allow angular or straight compositions.

**SISRE** headrest

4

**SISAL** cushion 50x50

**Curved arm** – Curved oak plywood arm, stained with the finishes of our collection or upholstered.

**Pouf** – Interior structure in solid wood covered with expanded polyuretane foam in different densities. Polyester fibre covering. Fabric or leather. Height equalising legs.