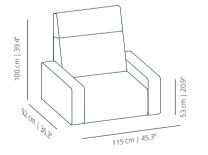

# viccarbe

# Sistema Floor Lounge

Designed by Lievore Altherr Molina

Technical info - EN

#### LOUNGE CHAIR SUGGESTIONS

#### **COMPOSITION 1**



#### **COMPOSITION 2**



#### COMPOSITION 3



**COMPOSITION 4** 



**COMPOSITION 5** 



#### **COMPOSITION 6**



#### BACKREST OPTIONS





**SISA** high backrest module



ARM OPTIONS

**SISBRF** narrow arm



#### **SISM** medium backrest module



**SISBRG** wide arm



#### ARM OPTIONS

### SISBRME

## medium backrest module

#### SISBRMEC medium backrest module



#### ACCESSORIES

**SISAL** cushion 60x30



SISBRM

curved wooden and/or upholstered arm



#### POUFS SMOOTH & SOFT UPHOLSTERY

SISPOR | SISPORS round pouf



SISPOC | SISPOCS squared pouf





Upholstered modules that allow angular or straight compositions.



**SISRE** headrest





4



**SISAL** cushion 50x50



#### FINISHES

#### Upholstery

Check <u>upholstery</u> samples *for Indoor*.



Smooth upholsterv

Soft upholsterv

ARMS

#### **Stained Wood**

| bleached    | matt        | cognac      | wal