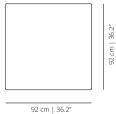

# viccarbe

# Sistema Floor Lounge

Designed by Lievore Altherr Molina

Technical info - EN

#### LOUNGE CHAIR SUGGESTIONS

#### **COMPOSITION 1**



#### **COMPOSITION 2**



#### COMPOSITION 3



**COMPOSITION 4** 



**COMPOSITION 5** 



#### **COMPOSITION 6**



#### BACKREST OPTIONS





**SISA** high backrest module



ARM OPTIONS

**SISBRF** narrow arm



#### **SISM** medium backrest module



**SISBRG** wide arm



#### ARM OPTIONS

### SISBRME

## medium backrest module

#### SISBRMEC medium backrest module



#### ACCESSORIES

**SISAL** cushion 60x30



SISBRM

curved wooden and/or upholstered arm



#### POUFS SMOOTH & SOFT UPHOLSTERY

SISPOR | SISPORS round pouf



SISPOC | SISPOCS squared pouf





Upholstered modules that allow angular or straight compositions.



**SISRE** headrest





4



**SISAL** cushion 50x50



#### FINISHES

#### Upholstery

Check <u>upholstery</u> samples *for Indoor*.



Smooth upholsterv

Soft upholsterv

ARMS

#### **Stained Wood**

| bleached    | matt        | cognac      | walnut      | ash         |
|-------------|-------------|-------------|-------------|-------------|
| stained oak |

#### **TECHNICAL INFO**

Backrest – Frame of calibrated steel base powder coated in thermoreinforced polyester in shadow. Interior structure in steel, solid wood and plywood. Woven seat and back structure. Polyester fibre covering. Expanded polyuretane foam in different densities. Fabric or leather.

#### Arm options:

**Narrow arm** – Wood structure covered with