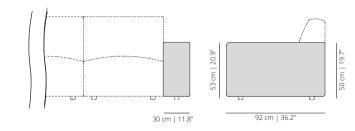

# viccarbe

# Sistema Floor Lounge

Designed by Lievore Altherr Molina

Technical info - EN

#### LOUNGE CHAIR SUGGESTIONS

#### **COMPOSITION 1**



#### **COMPOSITION 2**



#### COMPOSITION 3



**COMPOSITION 4** 



**COMPOSITION 5** 



#### **COMPOSITION 6**



#### BACKREST OPTIONS





**SISA** high backrest module



ARM OPTIONS

**SISBRF** narrow arm



#### **SISM** medium backrest module



**SISBRG** wide arm



#### ARM OPTIONS

### SISBRME

## medium backrest module

#### SISBRMEC medium backrest module



#### ACCESSORIES

**SISAL** cushion 60x30



SISBRM

curved wooden and/or upholstered arm



#### POUFS SMOOTH & SOFT UPHOLSTERY

SISPOR | SISPORS round pouf



SISPOC | SISPOCS squared pouf





Upholstered modules that allow angular or straight compositions.



**SISRE** headrest





4



**SISAL** cushion 50x50



#### FINISHES

#### Upholstery

Check <u>upholstery</u> samples *for Indoor*.



Smooth upholsterv

Soft upholsterv

ARMS

#### **Stained Wood**

| bleached    | matt        | cognac      | walnut      | ash         |
|-------------|-------------|-------------|-------------|-------------|
| stained oak |

#### **TECHNICAL INFO**

Backrest – Frame of calibrated steel base powder