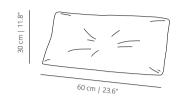

#### ACCESSORIES

**SISAL** cushion 60x30

SISBRM

curved wooden and/or upholstered arm

**Cushions** – Cushions made of 100% siliconized high performance microfiber with anti-dust mite treatment. Dimensions: 50x50 cm | 60x30 cm.

**Headrest** – Accessorie that adapts perfectly to the shape of the backrest, enhancing comfort in situations when prolonged rest is needed. It requires no installation and is available in all the fabrics of our collection. Only available for modules with high backrest.