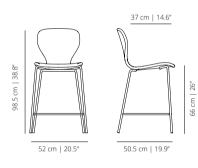

# viccarbe

# Ears Stool

Designed by Piero Lissoni

## EARS FIXED COUNTER STOOL BASE

# **EATC4PRO** stained



# EATC4PT smooth upholstery



# **EATB4PROC** stained with cushion



# **EATC4PROC** stained with cushion



## EARS FIXED BAR STOOL BASE

# **EATB4PRO** stained



# **EATB4PT** smooth upholstery

2



## ACCESSORIES

## **EABR** metal armrest



# EABRT

upholstered metal armrest





**EA4BRM** wooden armrest



# **EA4-PALA** writing tablet



### **FINISHES**

## SEAT OPTIONS

**Stained** – Stained curved oak plywood seat.

**Stained with cushion** – Stained curved oak plywood seat with cushion.

**Smooth upholstery** – Smooth upholstered plywood seat covered with expanded polyuretane foam.







Check <u>upholstery</u> samples.

## STRUCTURE

## Powder coated





black

stained oak

white RAL 9003

RAL 9005

## Stained Wood







cognac

stained oak



stained oak

stained oak

stained oak stained oak

## *