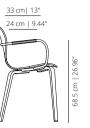

## EARS FIXED COUNTER STOOL BASE

# **EATC4PRO** stained

# EATC4PT smooth upholstery

# **EATB4PROC** stained with cushion

# **EATC4PROC** stained with cushion

## EARS FIXED BAR STOOL BASE

# **EATB4PRO** stained

# **EATB4PT** smooth upholstery

2