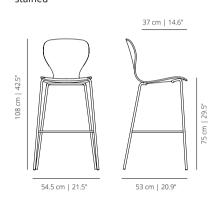

## EARS FIXED COUNTER STOOL BASE

# **EATB4PRO** stained

# **EATB4PT** smooth upholstery

2