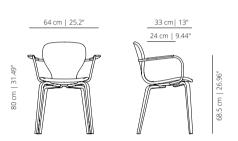

## **EABR** metal armrest

# EABRT

upholstered metal armrest

**EA4BRM** wooden armrest

Arms options:

Metal arms – Calibrated steel arms powder coated in thermoreinforced polyester in black, or white.

Available for all bases and seats.

**Upholstered metal armrest** – Calibrated steel arms powder coated in thermoreinforced polyester in black or white and upholstered with leather or ecoleather.

Available for all bases and seats

Not stackable with arms.

**Wooden arms** – Calibrated steel arms powder coated in thermoreinforced polyester in black, or white with natural wood armrests stained with the finishes of our collection and white (open pore).