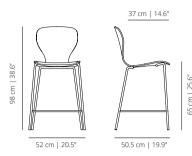

# viccarbe

# Ears Stool

Designed by Piero Lissoni

## EARS FIXED COUNTER STOOL BASE

# **EATC4PRO** stained



# EATC4PT smooth upholstery



# **EATB4PROC** stained with cushion



# **EATC4PROC** stained with cushion



## EARS FIXED BAR STOOL BASE

# **EATB4PRO** stained



# **EATB4PT** smooth upholstery

2



## ACCESSORIES

## **EABR** metal armrest



# EABRT

upholstered metal armrest





**EA4BRM** wooden armrest



# **EA4-PALA** writing tablet



### **FINISHES**

## SEAT OPTIONS

**Stained** – Stained curved oak plywood seat.

**Stained with cushion** – Stained curved oak plywood seat with cushion.

**Smooth upholstery** – Smooth upholstered plywood seat covered with expanded polyuretane foam.







Check <u>upholstery</u> samples.

## STRUCTURE

## Powder coated





black

stained oak

white RAL 9003

RAL 9005

## Stained Wood







cognac

stained oak



stained oak

stained oak