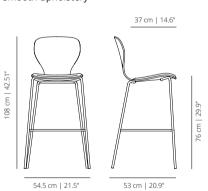

## EARS FIXED COUNTER STOOL BASE

# **EATC4PRO** stained

# EATC4PT smooth upholstery