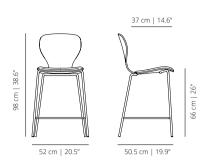

# viccarbe

# Ears Stool

Designed by Piero Lissoni

## EARS FIXED COUNTER STOOL BASE

# **EATC4PRO** stained



# EATC4PT smooth upholstery



# **EATB4PROC** stained with cushion



# **EATC4PROC** stained with cushion



## EARS FIXED BAR STOOL BASE

# **EATB4PRO** stained



# **EATB4PT** smooth upholstery

2



## ACCESSORIES

## **EABR** metal armrest



# EABRT

upholstered metal armrest





**EA4BRM** wooden armrest



# **EA4-PALA** writing tablet



### **FINISHES**

## SEAT OPTIONS

**Stained** – Stained curved oak plywood seat.

**Stained with cushion** – Stained curved oak plywood seat with cushion.

**Smooth upholstery** – Smooth upholstered plywood seat covered with expanded polyuretane foam.







Check <u>upholstery</u> samples.

## STRUCTURE

## Powder coated





black

stained oak

white RAL 9003

RAL 9005

## Stained Wood







cognac

stained oak



stained oak

stained oak

stained oak stained oak

## **HPL** writing tablet



RAL 9005

### **TECHNICAL INFO**

Base options:

**Meta