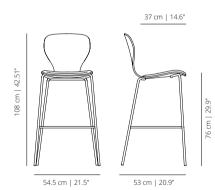

# viccarbe

# Ears Stool

Designed by Piero Lissoni

## EARS FIXED COUNTER STOOL BASE

# **EATC4PRO** stained



# EATC4PT smooth upholstery



# **EATB4PROC** stained with cushion



# **EATC4PROC** stained with cushion



## EARS FIXED BAR STOOL BASE

# **EATB4PRO** stained



# **EATB4PT** smooth upholstery

2



## ACCESSORIES

## **EABR** metal armrest



# EABRT

upholstered metal armrest





**EA4BRM** wooden armrest



# **EA4-PALA** writing tablet



### **FINISHES**

## SEAT OPTIONS

**Stained** – Stained curved oak plywood seat.

**Stained with cushion** – Stained curved oak plywood seat with cushion.

**Smooth upholstery** – Smooth upholstered plywood seat covered with expanded polyuretane foam.







Check <u>upholstery</u> samples.

## STRUCTURE

## Powder coated





black

stained oak

white RAL 9003

RAL 9005

## Stained Wood







cognac

stained oak



stained oak

stained oak

stained oak stained oak

## **HPL** writing tablet



RAL 9005

### *