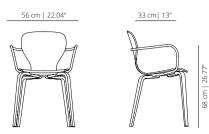

## **EABR** metal armrest

# EABRT

upholstered metal armrest

**EA4BRM** wooden armrest

Arms options:

Metal arms – Calibrated steel arms powder coated in thermoreinforced polyester in black, or white.

Available for all bases and seats.

**Upholstered metal armrest** – Calibrated steel arms powder coated in thermoreinforced polyester in black or white and upholstered with leather or ecoleather.

Available for all bases and seats

Not stackable with arms.

**Wooden arms** – Calibrated steel arms powder coated in thermoreinforced polyester in black, or white with natural wood armrests stained with the finishes of our collection and white (open pore).