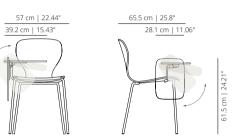

# **EA4-PALA** writing tablet

## **HPL** writing tablet

RAL 9005

Available for all bases and seats.

Writing tablet – HPL writing tablet with aluminum mechanism and anti-panic system. Left or right handed versions.

Available only for four metal legs base.

NOTE: Structures of the writing tablet and the chair are always in the same colour.