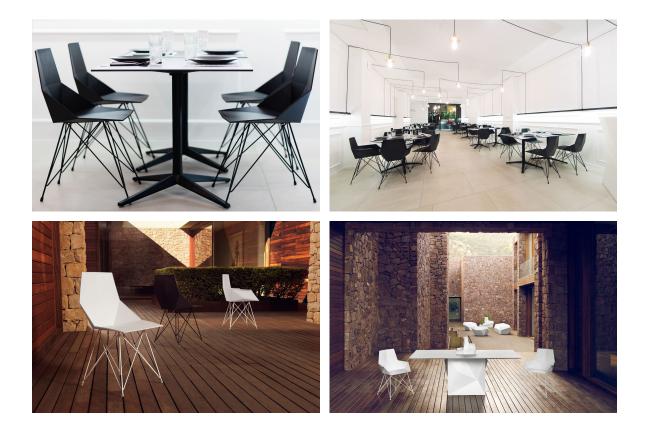

ection, designed by Ramón Esteve, is one of the firm's most iconic collections. It stands out for its modular design and sophistication, representing harmony, serenity and timelessness through mineral and emphatic shapes. Faz transforms environments with its unique combination of material and light, creating an enveloping and exclusive atmosphere.



# **VOИDOM**

### Info

#### Description

One piece moulded seat and back polypropylene chair. The legs are made in stainless steel with lacquer in a colour to match the seat. Item suitable for indoor and outdoor use.

Weight: 2.53 Kg



## **VONDOM**

### **Finishes**

finishes **BASIC PP** Ref. 54044 white ecru black

Available in various colors

#### estructura

#### ALUMINIUM Ref. VVAR00991





ecru



black

## **VOИDOM**

### Ambients