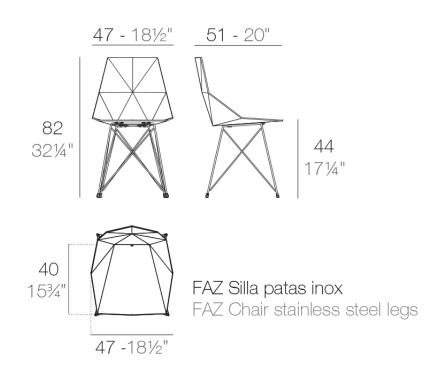

#### Description

One piece moulded seat and back polypropylene chair. The legs are made in stainless steel with lacquer in a colour to match the seat. Item suitable for indoor and outdoor use.

Weight: 2.53 Kg