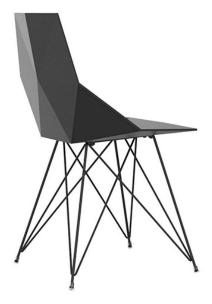

### Faz chair steel base by Ramón Esteve

Vondom's Faz collection, designed by Ramón Esteve, is one of the firm's most iconic collections. It stands out for its modular design and sophistication, representing harmony, serenity and timelessness through mineral and emphatic shapes. Faz transforms environments with its unique combination of material and light, creating an enveloping and exclusive atmosphere.

#### Description

One piece moulded seat and back polypropylene chair. The legs are made in stainless steel with lacquer in a colour to match the seat. Item suitable for indoor and outdoor use.

Weight: 2.53 Kg