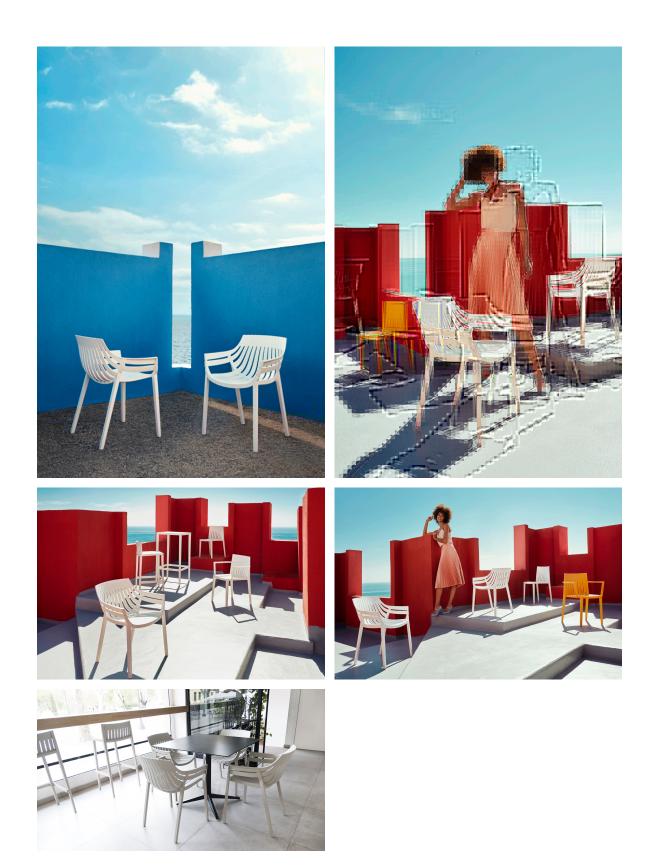

Products / Chairs / Spritz Armchair

### Spritz armchair by Archirivolto Design

Spritz <u>outdoor furniture</u> collection, designed by <u>Archirivolto Design</u> for <u>Vondom</u>. "The **white wooden fences lining the beach**, the small strips that follow each other, in their perfect geometry." It's this picture that inspired the collection, which is composed of the stolen details to this inspiration.



# **VOИDOM**

#### Info

#### Description

Made of injected polypropylene with fiber glass. Stackable. Available in several colors. Item suitable for indoor and outdoor use.

Weight: 6.01 Kg





#### Accessories

• Fabric Fabric

## **VOИDOM**

#### **Finishes**

finishes BASIC PP Ref. 56017 mostaza white black bronze ecru

Available in various colors

### **VOИDOM**

#### Ambients