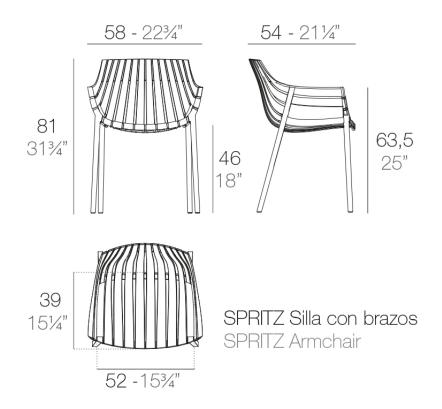

#### Description

Made of injected polypropylene with fiber glass. Stackable. Available in several colors. Item suitable for indoor and outdoor use.

Weight: 6.01 Kg