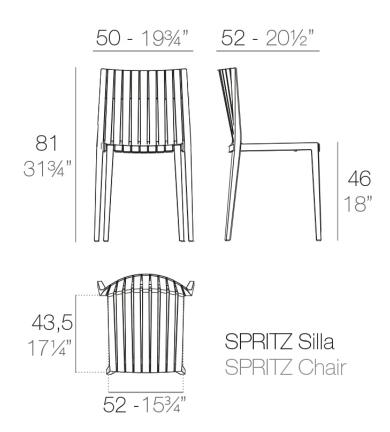

#### Description

Made of injected polypropylene with fiber glass. Stackable. Available in several colors. Item suitable for indoor and outdoor use.

Weight: 5.01 Kg