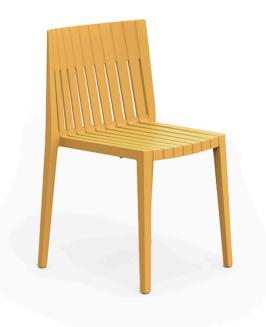

### Spritz chair by Archirivolto Design

Spritz <u>outdoor furniture</u> collection, designed by <u>Archirivolto Design</u> for <u>Vondom</u>. "The **white wooden fences lining the beach**, the small strips that follow each other, in their perfect geometry." It's this picture that inspired the collection, which is composed of the stolen details to this inspiration.

#### Description

Made of injected polypropylene with fiber glass. Stackable. Available in several colors. Item suitable for indoor and outdoor use.

Weight: 5.01 Kg