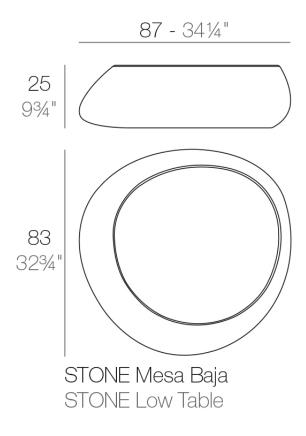

#### Description

Made of polyethylene resin by rotational moulding.100% Recyclable. Item suitable for indoor and outdoor use. Available in different finishes.

Weight: 7 Kg