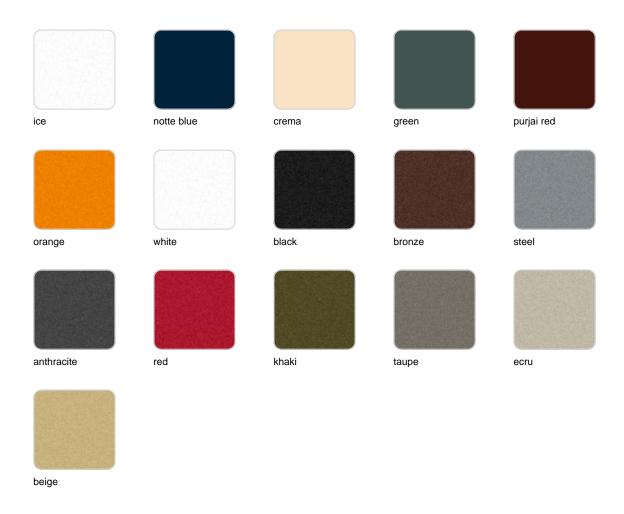

### **Finishes**

#### finishes

#### BASIC Ref. 55007

Matt Polyethylene

LACQUERED Ref. 55007F

Lacquered Polyethylene