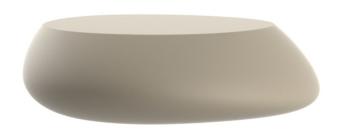

## Stone coffee table

by Stefano Giovannoni & Elisa Gargan

Stones <u>outdoor furniture</u> collection, designed by <u>Stefano Giovannoni</u>, convinces with its organic shapes. As its name suggests it appears to be found in nature itself, creating synergism between the natural and the artificial landscape. Stones can fit perfectly into any environment, transmitting its own particular elegance, thanks to its material, as well as its original shape.

#### Description

Made of polyethylene resin by rotational moulding.100% Recyclable. Item suitable for indoor and outdoor use. Available in different finishes.

Weight: 7 Kg