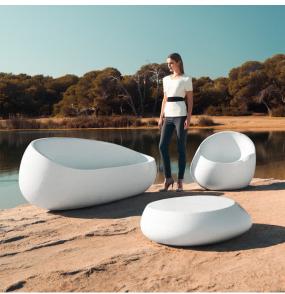

## Stone coffee table

by Stefano Giovannoni & Elisa Gargan

Stones <u>outdoor furniture</u> collection, designed by <u>Stefano Giovannoni</u>, convinces with its organic shapes. As its name suggests it appears to be found in nature itself, creating synergism between the natural and the artificial landscape. Stones can fit perfectly into any environment, transmitting its own particular elegance, thanks to its material, as well as its original shape.