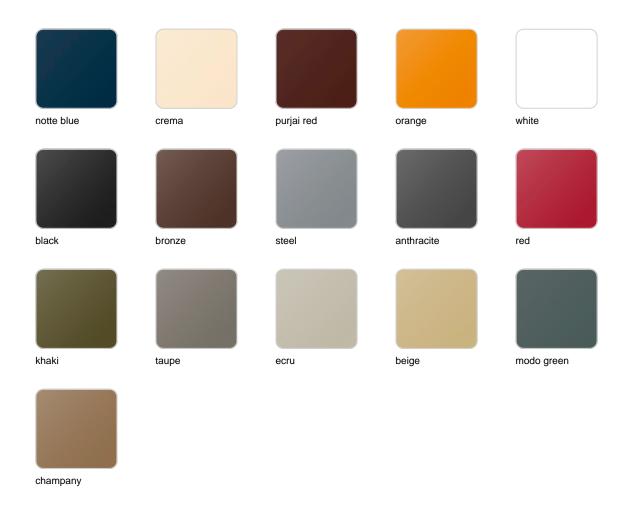

### **Finishes**

#### finishes

#### BASIC Ref. 55007

Matt Polyethylene

LACQUERED Ref. 55007F

Lacquered Polyethylene