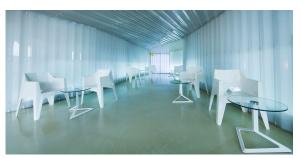

Products / Chairs / Voxel Armchair

# Voxel armchair

### by Karim Rashid



The design furniture Voxel Collection, designed by <u>Karim Rashid</u> for <u>Vondom</u>, is characterised by its **geometric and faceted forms**, all made through injection moulding plastic. Formed by a <u>chair</u>, an <u>armchair</u>, a <u>sun lounger</u> and the new <u>bar stool</u>.



### Info

### Description

Made of injected polypropylene with fiber glass. Stackable. Available in several colors. Item suitable for indoor and outdoor use.

Weight: 6.81 Kg





### **Accessories**

• Fabric

Fabric

### **Finishes**

#### finishes

BASIC PP Ref. 51031











Available in various colors

# LACQUERED COLOR INJECTION PP Ref. 51031F









\_

## **Ambients**