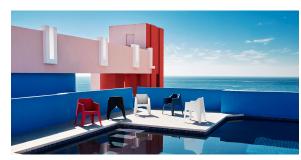

Products / Chairs / Voxel Armchair

# Voxel armchair

### by Karim Rashid



The design furniture Voxel Collection, designed by <u>Karim Rashid</u> for <u>Vondom</u>, is characterised by its **geometric and faceted forms**, all made through injection moulding plastic. Formed by a <u>chair</u>, an <u>armchair</u>, a <u>sun lounger</u> and the new <u>bar stool</u>.



### Info

### Description

Made of injected polypropylene with fiber glass. Stackable. Available in several colors. Item suitable for indoor and outdoor use.

Weight: 6.81 Kg





### **Accessories**

• Fabric

Fabric

### **Finishes**

#### finishes

BASIC PP Ref. 51031











Available in various colors

# LACQUERED COLOR INJECTION PP Ref. 51031F









\_

## **Ambients**