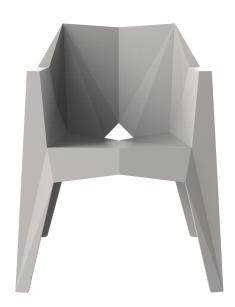

# Voxel armchair

### by Karim Rashid

The design furniture Voxel Collection, designed by <u>Karim Rashid</u> for <u>Vondom</u>, is characterised by its **geometric and faceted forms**, all made through injection moulding plastic. Formed by a <u>chair</u>, an <u>armchair</u>, a <u>sun lounger</u> and the new <u>bar stool</u>.

### Description

Made of injected polypropylene with fiber glass. Stackable. Available in several colors. Item suitable for indoor and outdoor use.

Weight: 6.81 Kg