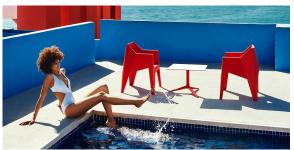

Products / Chairs / Voxel Armchair

# Voxel armchair

### by Karim Rashid



The design furniture Voxel Collection, designed by <u>Karim Rashid</u> for <u>Vondom</u>, is characterised by its **geometric and faceted forms**, all made through injection moulding plastic. Formed by a <u>chair</u>, an <u>armchair</u>, a <u>sun lounger</u> and the new <u>bar stool</u>.



### Info

### Description

Made of injected polypropylene with fiber glass. Stackable. Available in several colors. Item suitable for indoor and outdoor use.

Weight: 6.81 Kg





### **Accessories**

• Fabric

Fabric

### **Finishes**

#### finishes

BASIC PP Ref. 51031











Available in various colors

# LACQUERED COLOR INJECTION PP Ref. 51031F









\_

## **Ambients**