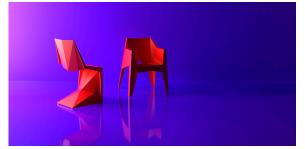

Products / Chairs / Voxel Armchair

# Voxel armchair

### by Karim Rashid



The design furniture Voxel Collection, designed by <u>Karim Rashid</u> for <u>Vondom</u>, is characterised by its **geometric and faceted forms**, all made through injection moulding plastic. Formed by a <u>chair</u>, an <u>armchair</u>, a <u>sun lounger</u> and the new <u>bar stool</u>.



### Info

### Description

Made of injected polypropylene with fiber glass. Stackable. Available in several colors. Item suitable for indoor and outdoor use.

Weight: 6.81 Kg





### **Accessories**

• Fabric

Fabric

### **Finishes**

#### finishes

BASIC PP Ref. 51031











Available in various colors

# LACQUERED COLOR INJECTION PP Ref. 51031F









\_

## **Ambients**