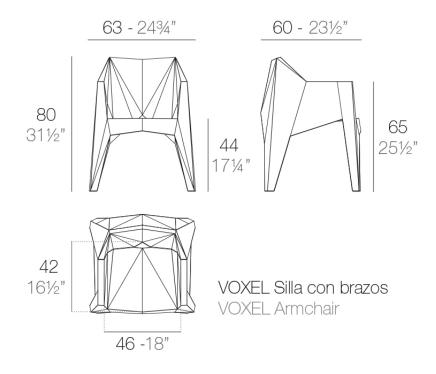

### Description

Made of injected polypropylene with fiber glass. Stackable. Available in several colors. Item suitable for indoor and outdoor use.

Weight: 6.81 Kg