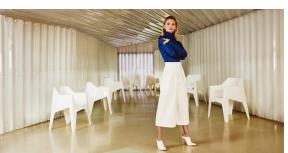

Products / Chairs / Voxel Armchair

# Voxel armchair

### by Karim Rashid



The design furniture Voxel Collection, designed by <u>Karim Rashid</u> for <u>Vondom</u>, is characterised by its **geometric and faceted forms**, all made through injection moulding plastic. Formed by a <u>chair</u>, an <u>armchair</u>, a <u>sun lounger</u> and the new <u>bar stool</u>.



### Info

### Description

Made of injected polypropylene with fiber glass. Stackable. Available in several colors. Item suitable for indoor and outdoor use.

Weight: 6.81 Kg





### **Accessories**

• Fabric

Fabric

### **Finishes**

#### finishes

BASIC PP Ref. 51031











Available in various colors

# LACQUERED COLOR INJECTION PP Ref. 51031F









\_

## **Ambients**