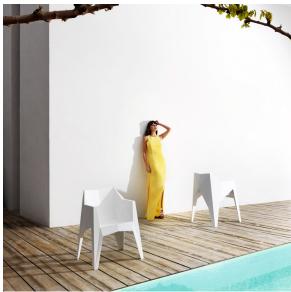

Products / Chairs / Voxel Armchair

# Voxel armchair

### by Karim Rashid



The design furniture Voxel Collection, designed by <u>Karim Rashid</u> for <u>Vondom</u>, is characterised by its **geometric and faceted forms**, all made through injection moulding plastic. Formed by a <u>chair</u>, an <u>armchair</u>, a <u>sun lounger</u> and the new <u>bar stool</u>.



### Info

### Description

Made of injected polypropylene with fiber glass. Stackable. Available in several colors. Item suitable for indoor and outdoor use.

Weight: 6.81 Kg





### **Accessories**

• Fabric

Fabric

### **Finishes**

#### finishes

BASIC PP Ref. 51031











Available in various colors

# LACQUERED COLOR INJECTION PP Ref. 51031F









\_

## **Ambients**