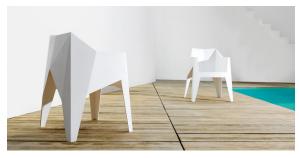

Products / Chairs / Voxel Armchair

# Voxel armchair

### by Karim Rashid



The design furniture Voxel Collection, designed by <u>Karim Rashid</u> for <u>Vondom</u>, is characterised by its **geometric and faceted forms**, all made through injection moulding plastic. Formed by a <u>chair</u>, an <u>armchair</u>, a <u>sun lounger</u> and the new <u>bar stool</u>.



### Info

### Description

Made of injected polypropylene with fiber glass. Stackable. Available in several colors. Item suitable for indoor and outdoor use.

Weight: 6.81 Kg





### **Accessories**

• Fabric

Fabric

### **Finishes**

#### finishes

BASIC PP Ref. 51031











Available in various colors

# LACQUERED COLOR INJECTION PP Ref. 51031F









\_

## **Ambients**