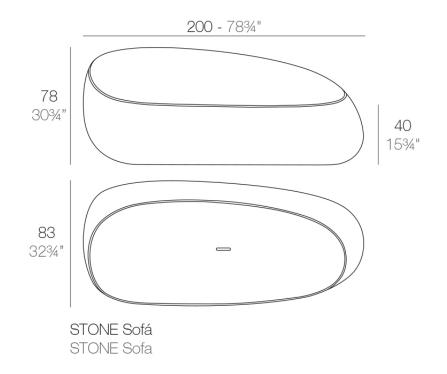

### Description

Made of polyethylene resin by rotational moulding.100% Recyclable. Item suitable for indoor and outdoor use. Available in different finishes.

Weight: 40 Kg