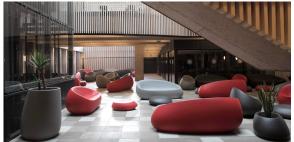

### by Stefano Giovannoni & Elisa Gargan

Stones <u>outdoor furniture</u> collection, designed by <u>Stefano Giovannoni</u>, convinces with its organic shapes. As its name suggests it appears to be found in nature itself, creating synergism between the natural and the artificial landscape. Stones can fit perfectly into any environment, transmitting its own particular elegance, thanks to its material, as well as its original shape.