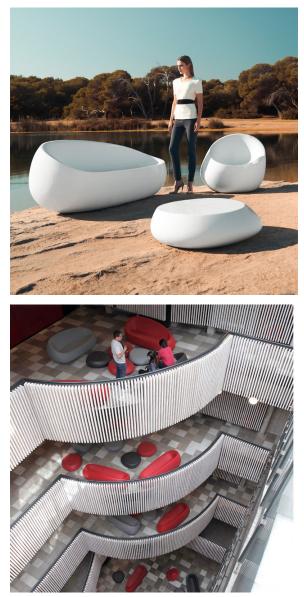

a the DMX transmitter (not included). There are two options to choose from: Professional XLR DMX and Home WIFI DMX. (Remote control included). Optional battery

RGBW LED BATTERY Ref. 55005Y



Unit with internal lighting with battery-powered RGBW LED technology. Includes charger and remote control for switching colors and charger. Available only in matte ice white finish.



#### RGBW LED DMX BATTERY Ref. 55005DY



Unit with internal lighting with RGBW LED technology and remote control unit for switching colors. Also controlLED by DMX-1024 (wireless), enabling communication between one or more products simultaneously via the DMX transmitter (not included). There are two options to choose from: Professional XLR DMX and Home WIFI DMX. (Remote control included).

## **VOИDOM**

## Ambients