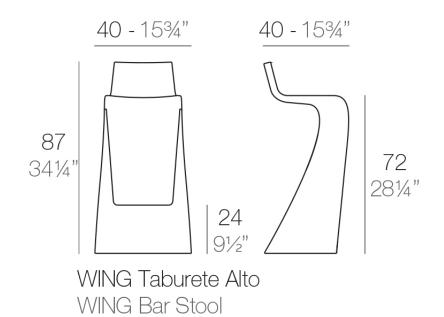

Products / Stools & Ottomans / Wing Bar Stool

#### Description

Made of polyethylene resin by rotational moulding. 100% Recyclable. Item suitable for indoor and outdoor use. Available in different finishes.

Weight: 5.51 Kg