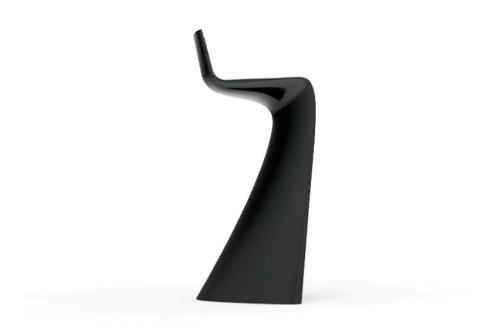

Products / Stools & Ottomans / Wing Bar Stool

## Wing bar stool by A-cero

The outdoor furniture's Wing Collection by <u>A-cero</u> for <u>Vondom</u>, was born as a result of the folding of the straight and curve lines projection mixed in a dynamic way.

#### Description

Made of polyethylene resin by rotational moulding. 100% Recyclable. Item suitable for indoor and outdoor use. Available in different finishes.

Weight: 5.51 Kg