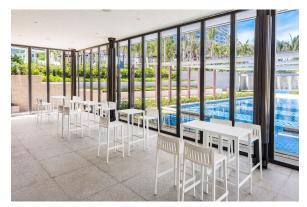

omans / Spritz Counter Stool 50x46x87

### Spritz counter stool 50x46x87 by Archirivolto Design

Spritz <u>outdoor furniture</u> collection, designed by <u>Archirivolto Design</u> for <u>Vondom</u>. "The **white wooden fences lining the beach**, the small strips that follow each other, in their perfect geometry." It's this picture that inspired the collection, which is composed of the stolen details to this inspiration.



# **VOИDOM**

#### Info

#### Description

Made of injected polypropylene with fiber glass. Stackable. Available in several colors. Item suitable for indoor and outdoor use.

Weight: 5.45 Kg





#### Accessories

• Fabric Fabric

## **VOИDOM**

#### **Finishes**

finishes BASIC PP Ref. 56020 mostaza white black bronze ecru

Available in various colors



#### Ambients