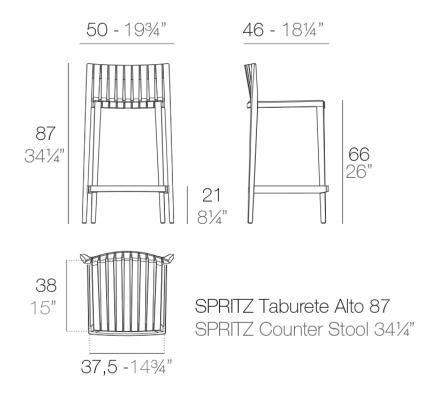

Products / Stools & Ottomans / Spritz Counter Stool 50x46x87

### Spritz counter stool 50x46x87 by Archirivolto Design

Spritz <u>outdoor furniture</u> collection, designed by <u>Archirivolto Design</u> for <u>Vondom</u>. "The **white wooden fences lining the beach**, the small strips that follow each other, in their perfect geometry." It's this picture that inspired the collection, which is composed of the stolen details to this inspiration.



# **VOИDOM**

#### Info

#### Description

Made of injected polypropylene with fiber glass. Stackable. Available in several colors. Item suitable for indoor and outdoor use.

Weight: 5.45 Kg





#### Accessories

• Fabric Fabric

## **VOИDOM**

#### **Finishes**

finishes BASIC PP Ref. 56020 mostaza white black bronze ecru

Available in various colors



#### Ambients