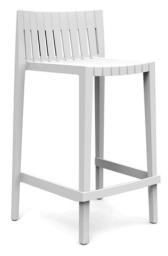

Products / Stools & Ottomans / Spritz Counter Stool 50x46x87

### Spritz counter stool 50x46x87 by Archirivolto Design

Spritz <u>outdoor furniture</u> collection, designed by <u>Archirivolto Design</u> for <u>Vondom</u>. "The **white wooden fences lining the beach**, the small strips that follow each other, in their perfect geometry." It's this picture that inspired the collection, which is composed of the stolen details to this inspiration.