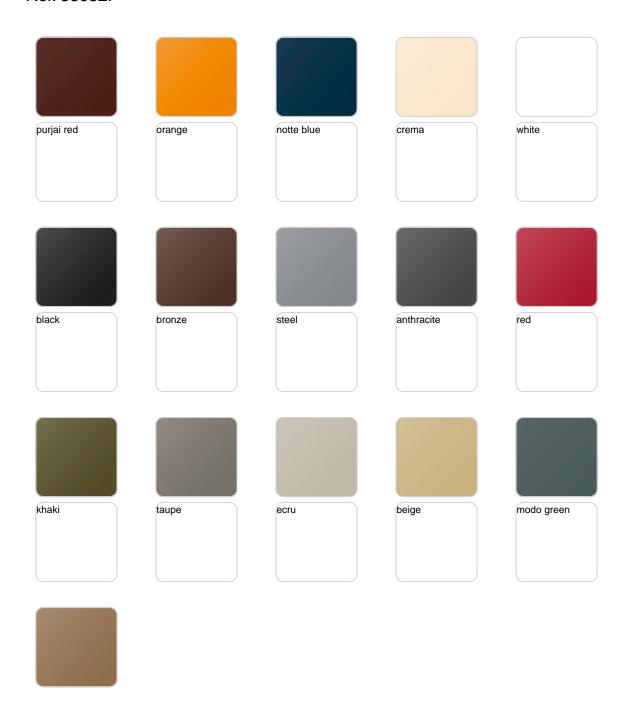

#### BASIC Ref. 53032

#### Matt Polyethylene

#### LACQUERED Ref. 53032F

Lacquered Polyethylene