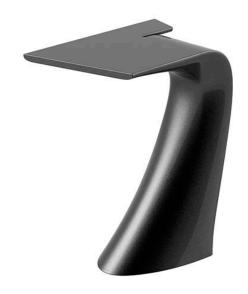

# Wing bar table 50x76x100

by A-cero

The outdoor furniture's Wing Collection by <u>A-cero</u> for <u>Vondom</u>, was born as a result of the folding of the straight and curve lines projection mixed in a dynamic way.

### Description

Made of polyethylene resin by rotational moulding. 100% Recyclable. Item suitable for indoor and outdoor use. Available in different finishes.

Weight: 12 Kg