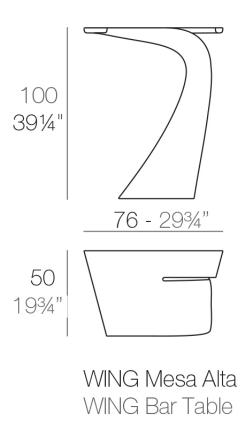

Products / High Tables / Wing Bar Table 50x76x100

### Description

Made of polyethylene resin by rotational moulding. 100% Recyclable. Item suitable for indoor and outdoor use. Available in different finishes.

Weight: 12 Kg