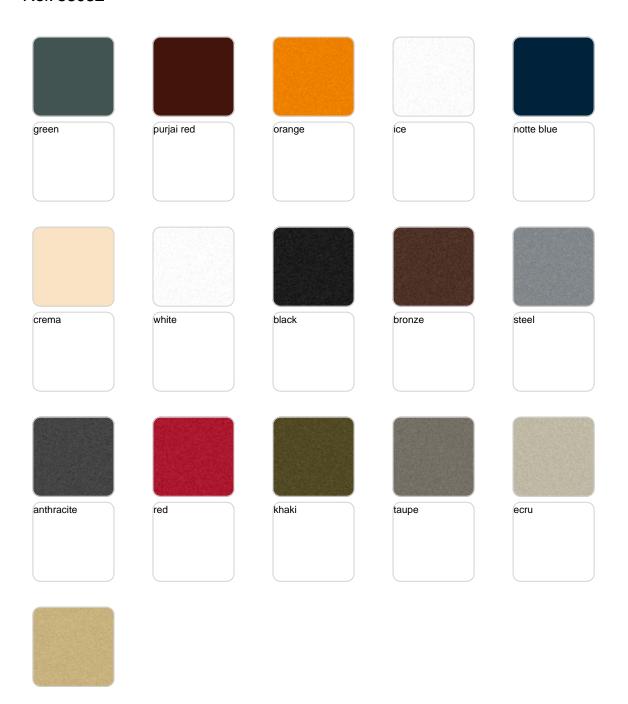

Products / High Tables / Wing Bar Table 50x76x100

# Wing bar table 50x76x100

by A-cero

The outdoor furniture's Wing Collection by <u>A-cero</u> for <u>Vondom</u>, was born as a result of the folding of the straight and curve lines projection mixed in a dynamic way.



## **VOUDOM**

### Info

### Description

Made of polyethylene resin by rotational moulding. 100% Recyclable. Item suitable for indoor and outdoor use. Available in different finishes.

Weight: 12 Kg



## **VOUDOM**

### **Finishes**

### finishes

#### BASIC Ref. 53032







#### Matt Polyethylene

#### LACQUERED Ref. 53032F







Lacquered Polyethylene

### lighting

WHITE LED Ref. 53032W



White internally lit unit with LED technology. Available only in matte ice white finish.

RGBW LED Ref. 53032L



Unit with internal lighting with RGBW LED technology and remote control unit for switching colors. Available only in matte ice white finish. Remote control included.



RGBW LED DMX Ref. 53032D



Unit with internal lighting with RGBW LED technology and remote control unit for switching colors. Also controlLED by DMX-1024 (wireless), enabling communication between one or more products simultaneously via the DMX transmitter (not included). There are two options to choose from: Professional XLR DMX and Home WIFI DMX. (Remote control included). Optional ba