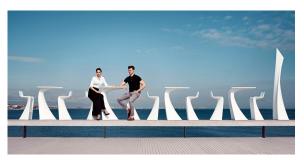

# Wing bar table 50x76x100

by A-cero

The outdoor furniture's Wing Collection by <u>A-cero</u> for <u>Vondom</u>, was born as a result of the folding of the straight and curve lines projection mixed in a dynamic way.