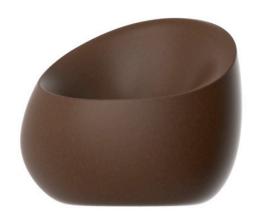

## **Stone lounge chair** by Stefano Giovannoni & Elisa Gargan

Stones <u>outdoor furniture</u> collection, designed by <u>Stefano Giovannoni</u>, convinces with its organic shapes. As its name suggests it appears to be found in nature itself, creating synergism between the natural and the artificial landscape. Stones can fit perfectly into any environment, transmitting its own particular elegance, thanks to its material, as well as its original shape.

### Description

Made of polyethylene resin by rotational moulding.100% Recyclable. Item suitable for indoor and outdoor use. Available in different finishes.

Weight: 13 Kg