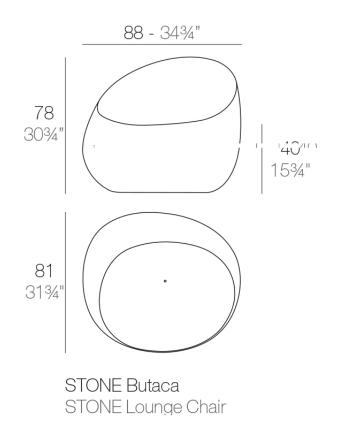

Products / Lounge Chairs / Stone Lounge Chair

### Description

Made of polyethylene resin by rotational moulding.100% Recyclable. Item suitable for indoor and outdoor use. Available in different finishes.

Weight: 13 Kg