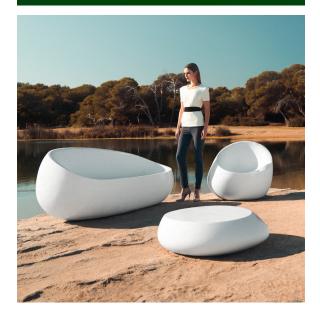

## **Stone lounge chair** by Stefano Giovannoni & Elisa Gargan

Stones <u>outdoor furniture</u> collection, designed by <u>Stefano Giovannoni</u>, convinces with its organic shapes. As its name suggests it appears to be found in nature itself, creating synergism between the natural and the artificial landscape. Stones can fit perfectly into any environment, transmitting its own particular elegance, thanks to its material, as well as its original shape.

## Ambients