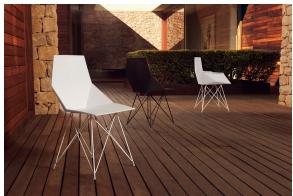

### Description

One piece moulded seat and back polypropylene chair. The legs are made in stainless steel with lacquer in a colour to match the seat. Item suitable for indoor and outdoor use.

Weight: 2.53 Kg

## **Ambients**