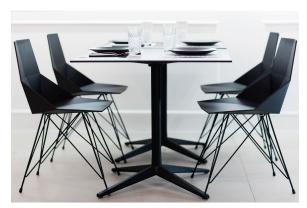

oor furniture and planters designed by <u>Ramón</u> <u>Esteve</u> for <u>Vondom</u>. He is the architect of harmony, serenity, timelessness and universality, and he has created mineral and emphatic shapes that make Faz a design that contextualizes with homes and installations. An ambience, encircling as a result of the blissful combination of the material and lighting, so that the sole sensation would be its fusion.



### Info

### Description

One piece moulded seat and back polypropylene chair. The legs are made in stainless steel with lacquer in a colour to match the seat. Item suitable for indoor and outdoor use.

Weight: 2.53 Kg



### **Finishes**

### finishes

BASIC PP Ref. 54044







Available in various colors

#### estructura

ALUMINIUM Ref. VVAR00991







## **Ambients**