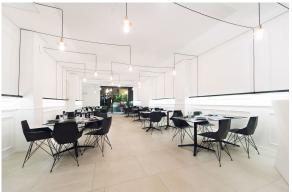

r furniture and planters designed by <u>Ramón</u> <u>Esteve</u> for <u>Vondom</u>. He is the architect of harmony, serenity, timelessness and universality, and he has created mineral and emphatic shapes that make Faz a design that contextualizes with homes and installations. An ambience, encircling as a result of the blissful combination of the material and lighting, so that the sole sensation would be its fusion.



### Info

### Description

One piece moulded seat and back polypropylene chair. The legs are made in stainless steel with lacquer in a colour to match the seat. Item suitable for indoor and outdoor use.

Weight: 2.53 Kg



### **Finishes**

### finishes

BASIC PP Ref. 54044







Available in various colors

#### estructura

ALUMINIUM Ref. VVAR00991







## **Ambients**