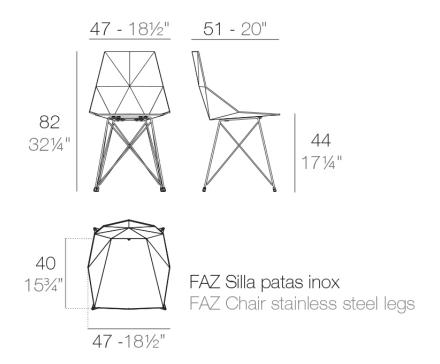

### Description

One piece moulded seat and back polypropylene chair. The legs are made in stainless steel with lacquer in a colour to match the seat. Item suitable for indoor and outdoor use.

Weight: 2.53 Kg