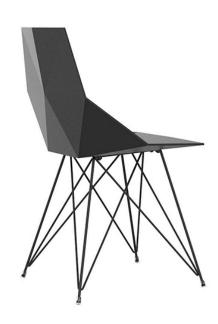

### Description

One piece moulded seat and back polypropylene chair. The legs are made in stainless steel with lacquer in a colour to match the seat. Item suitable for indoor and outdoor use.

Weight: 2.53 Kg