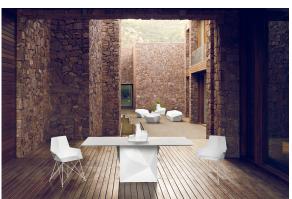

rniture and planters designed by <u>Ramón</u> <u>Esteve</u> for <u>Vondom</u>. He is the architect of harmony, serenity, timelessness and universality, and he has created mineral and emphatic shapes that make Faz a design that contextualizes with homes and installations. An ambience, encircling as a result of the blissful combination of the material and lighting, so that the sole sensation would be its fusion.



### Info

### Description

One piece moulded seat and back polypropylene chair. The legs are made in stainless steel with lacquer in a colour to match the seat. Item suitable for indoor and outdoor use.

Weight: 2.53 Kg



### **Finishes**

### finishes

BASIC PP Ref. 54044







Available in various colors

#### estructura

ALUMINIUM Ref. VVAR00991







## **Ambients**