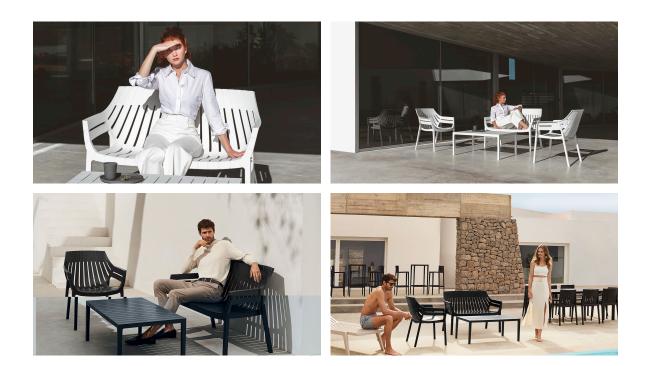

Products / Sofas / Spritz Sofa

### Spritz sofa by Archirivolto Design

Spritz <u>outdoor furniture</u> collection, designed by <u>Archirivolto Design</u> for <u>Vondom</u>. "The **white wooden fences lining the beach**, the small strips that follow each other, in their perfect geometry." It's this picture that inspired the collection, which is composed of the stolen details to this inspiration.



# **VOИDOM**

#### Info

#### Description

Made of injected polypropylene with fiber glass. Stackable. Available in several colors. Item suitable for indoor and outdoor use.

Weight: 12.36 Kg





#### Accessories

• Fabric Fabric

## **VOИDOM**

#### **Finishes**

finishes BASIC PP Ref. 56025 mostaza white black bronze ecru

Available in various colors



#### Ambients