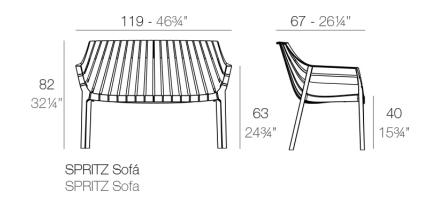

#### Description

Made of injected polypropylene with fiber glass. Stackable. Available in several colors. Item suitable for indoor and outdoor use.

Weight: 12.36 Kg