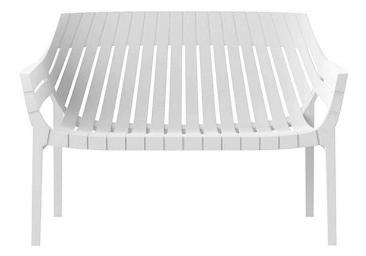

### Spritz sofa by Archirivolto Design

Spritz <u>outdoor furniture</u> collection, designed by <u>Archirivolto Design</u> for <u>Vondom</u>. "The **white wooden fences lining the beach**, the small strips that follow each other, in their perfect geometry." It's this picture that inspired the collection, which is composed of the stolen details to this inspiration.