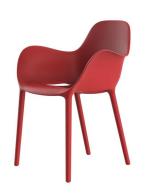

# **SABINAS ARMCHAIR**

## **By Javier Mariscal**

It's inspired by natural fluid shapes, avoiding any straight lines or geometry. Its outline hints at sand dunes, at female curves. This collection goes beyond fulfilling a purpose, or use, but poses a special friendship and attachment with its user. As all collections by this author it adheres to a very formal "mariscalish" code.

#### **Description**

Made of injected polypropylene with fiber glass. Stackable. Available in several colors. Item suitable for indoor and outdoor use.