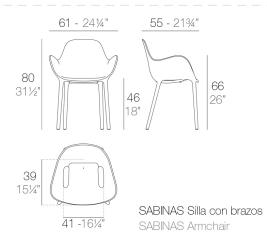

# **SABINAS ARMCHAIR**

#### **Description**

Made of injected polypropylene with fiber glass. Stackable. Available in several colors. Item suitable for indoor and outdoor use.