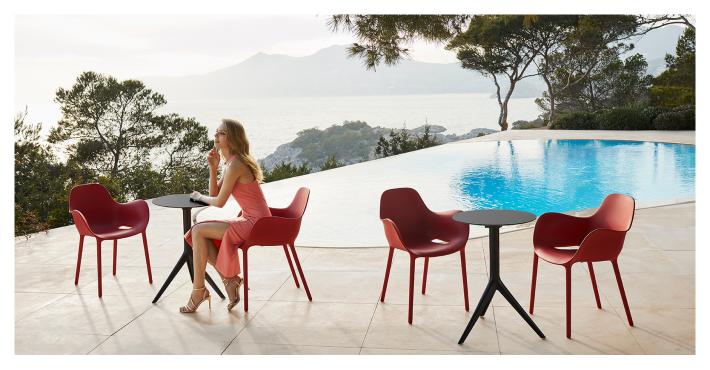

# **SABINAS ARMCHAIR**

## **By Javier Mariscal**

It's inspired by natural fluid shapes, avoiding any straight lines or geometry. Its outline hints at sand dunes, at female curves. This collection goes beyond fulfilling a purpose, or use, but poses a special friendship and attachment with its user. As all collections by this author it adheres to a very formal "mariscalish" code.

#### **Description**

Made of injected polypropylene with fiber glass. Stackable. Available in several colors. Item suitable for indoor and outdoor use.