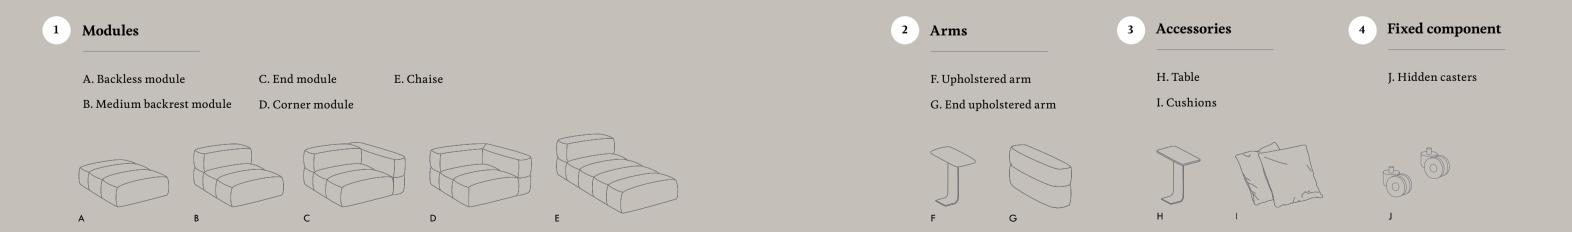

## Discover its components

Creating your own Savina sofa is easy, follow these simple steps to find the best match for your space:

- 1. Choose your favorite modules
- **2.** Choose the upholstery from our graded-in collections (Fabric, leather, eco-leather, recycled by Ecoalf)

  <u>Check here our selection fabrics.</u>
- 3. If required, choose the finish for the arms
- 4. Accesories: tables, cushions, electrifications...
- **5.** Add hidden casters for unlimited versatility and freedom.