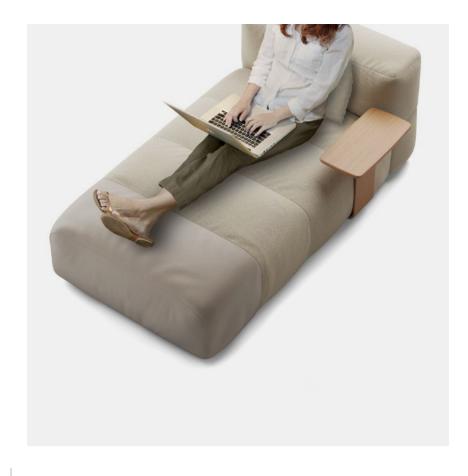

# Infinite modularity with ease of movement, agility and comfort

A versatile chaise with casters to focus whilst performing the daily tasks. Designed to last.

Featuring Savina Chaise with wooden table and technical fabric for extra resistance, designed to last.

### SAVINA & WORK

Working on a chaise longue has multiple benefits for the mind and soul. A practical and comfortable addition to places that seek a special seat for visitors, and workers to perform, relax and unwind. A piece that makes a great use of the space available and conveys a welcoming spot when looking for inspiration.

### MULTIPLE OPTIONS TO CHOOSE FROM

Savina Chaise has multiple options: includes hidden casters, making it easy to place it anywhere and to create infinite combinations depending on the situation, accesories such as wooden tables, great when working on the laptop, arranging a videocall or enjoying a quick coffee, and discreet integrated electrifications, solving problems of connectivity when working away from the usual desk.

### TECHNICAL FABRIC AT FOOT HEIGHT TO INCREASE DURABILITY

Mix and match different fabrics to achieve a bespoke chaise longue to work all day long. The technical fabric at foot height **brings extra resistance and durability**, adding a modern and relaxed aesthetic to the design. A good option for high-traffic areas: airports, hotel lobbies or staff breakrooms. Made to last.