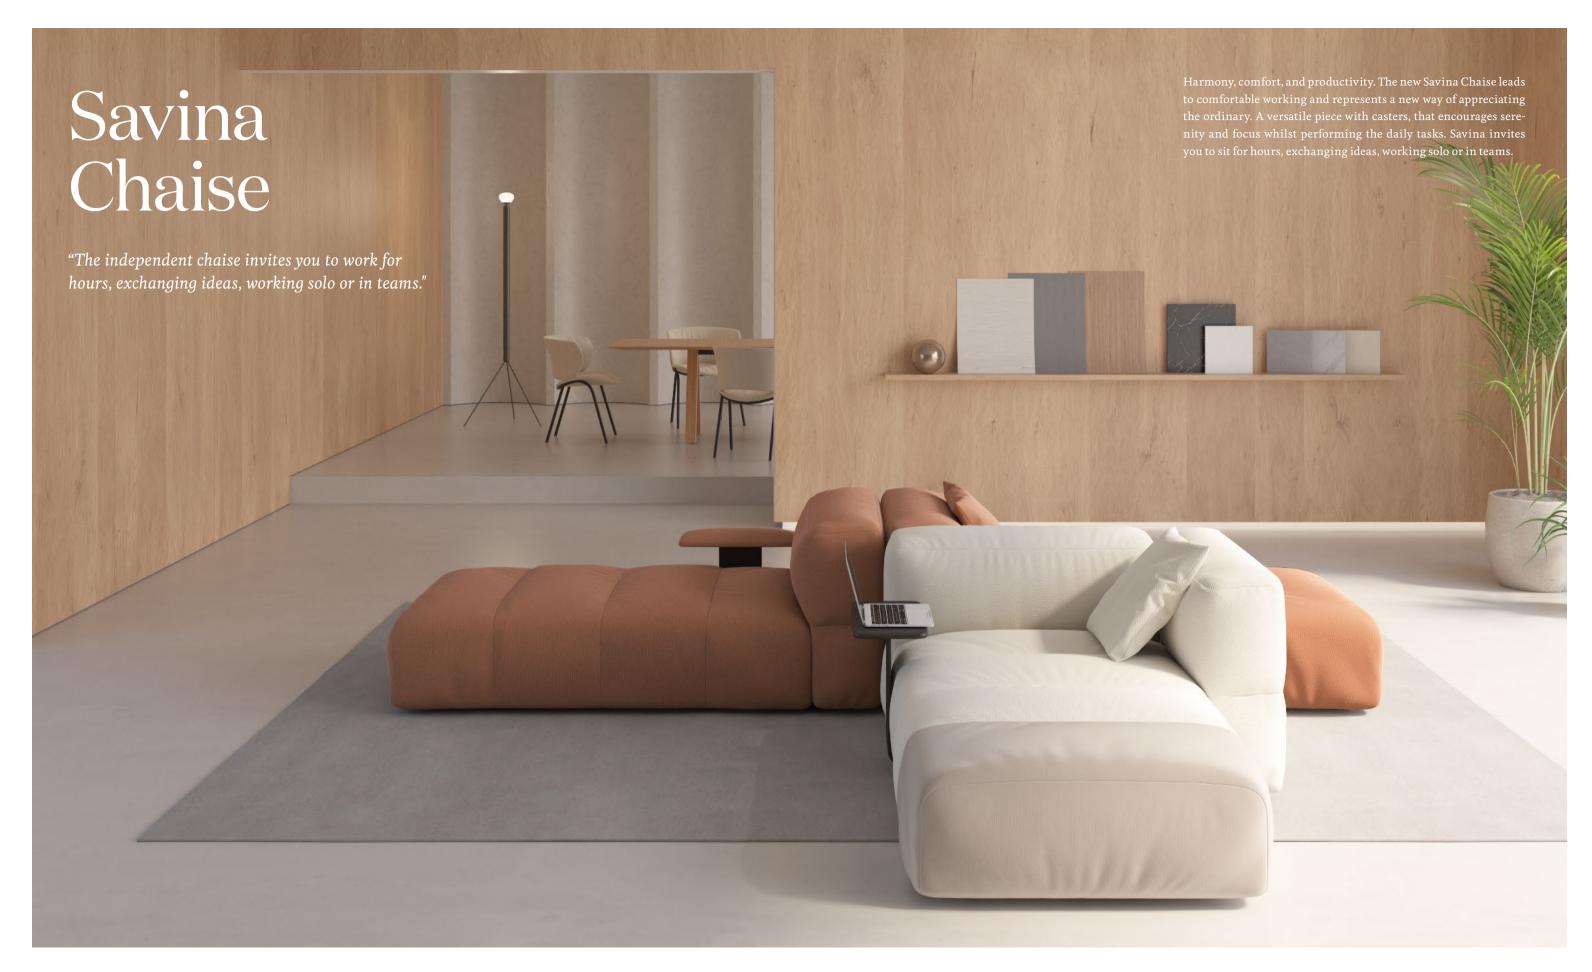

# Infinite modularity with ease of movement, agility and comfort

A versatile chaise with casters to focus whilst performing the daily tasks. Designed to last.

Featuring Savina Chaise with wooden table and technical fabric for extra resistance, designed to last.

### SAVINA & WORK

Working on a chaise longue has multiple benefits for the mind and soul. A practical and comfortable addition to places that seek a special seat for visitors, and workers to perform, relax and unwind. A piece that makes a great use of the space available and conveys a welcoming spot when looking for inspiration.

### MULTIPLE OPTIONS TO CHOOSE FROM

Savina Chaise has multiple options: includes hidden casters, making it easy to place it anywhere and to create infinite combinations depending on the situation, accesories such as wooden tables, great when working on the laptop, arranging a videocall or enjoying a quick coffee, and discreet integrated electrifications, solving problems of connectivity when working away from the usual desk.

### TECHNICAL FABRIC AT FOOT HEIGHT TO INCREASE DURABILITY

Mix and match different fabrics to achieve a bespoke chaise longue to work all day long. The technical fabric at foot height **brings extra resistance and durability**, adding a modern and relaxed aesthetic to the design. A good option for high-traffic areas: airports, hotel lobbies or staff breakrooms. Made to last.