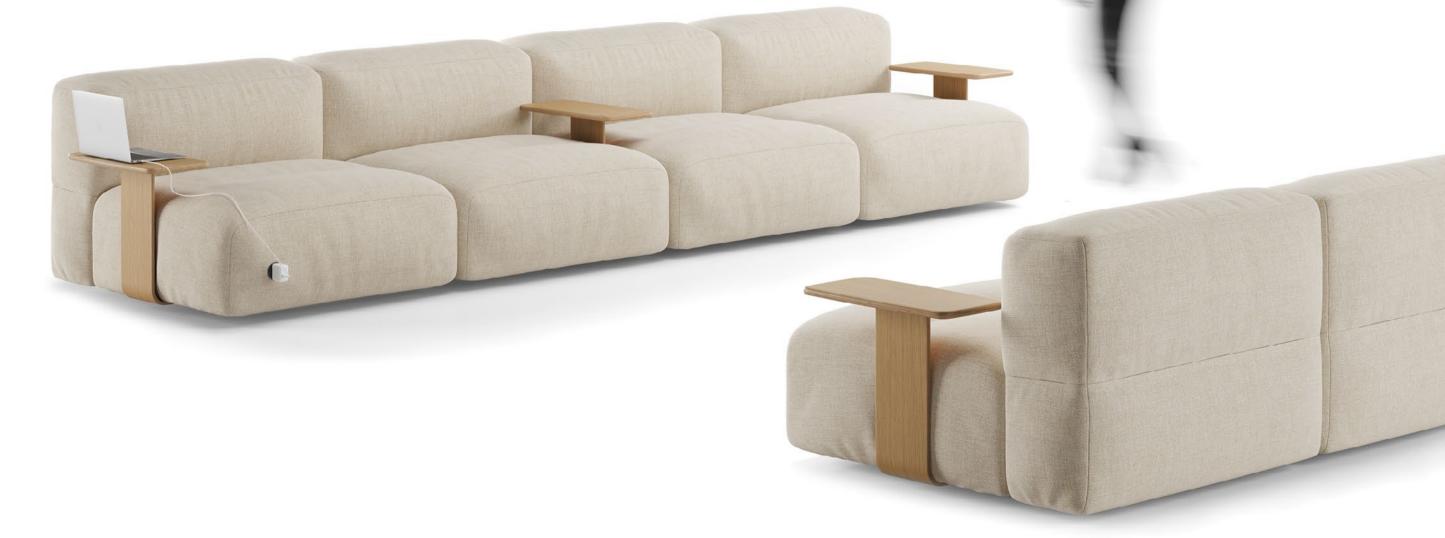

# Infinite modularity with ease of movement, agility and comfort

A versatile chaise with casters to focus whilst performing the daily tasks. Designed to last.

Featuring Savina Chaise with wooden table and technical fabric for extra resistance, designed to last.

CONNECTIVITY & MOBILITY

Connectivity is sorted thanks to its useful electrification options and its hidden casters add freedom of movement.

### MULTIPLE OPTIONS TO CHOOSE FROM

Savina Chaise has multiple options: includes hidden casters, making it easy to place it anywhere and to create infinite combinations depending on the situation, accesories such as wooden tables, great when working on the laptop, arranging a videocall or enjoying a quick coffee, and discreet integrated electrifications, solving problems of connectivity when working away from the usual desk.

### TECHNICAL FABRIC AT FOOT HEIGHT TO INCREASE DURABILITY

Mix and match different fabrics to achieve a bespoke chaise longue to work all day long. The technical fabric at foot height **brings extra resistance and durability**, adding a modern and relaxed aesthetic to the design. A good option for high-traffic areas: airports, hotel lobbies or staff breakrooms. Made to last.