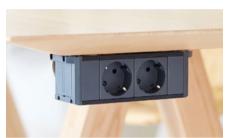

### ACCESSORIES & ELECTRIFICATIONS

Built-in SCHUKO powerbox/ USB hub. COELE: Built-in Schuko socket powerbox for device charging. Dimensions: Ø 5.7 cm. COELUA: Built-in double USB hub for device charging. Dimensions: Ø 5.7 cm. **Built-in powerbox.** COELO: Built-in powerbox with multiple country socket connections available. Dimensions: Ø 7.4 cm. COELUC: Built-in double USB-A + USB-C hub for device charging. Dimensions: Ø 7.4 cm

**USB port.** Built-in USB hub for charging electronic devices. Available in black or white. Dimensions: Ø 3 cm | 1.18"

Under table powerbox. Powerbox available with 2 sockets or combined with built-in multimedia devices.