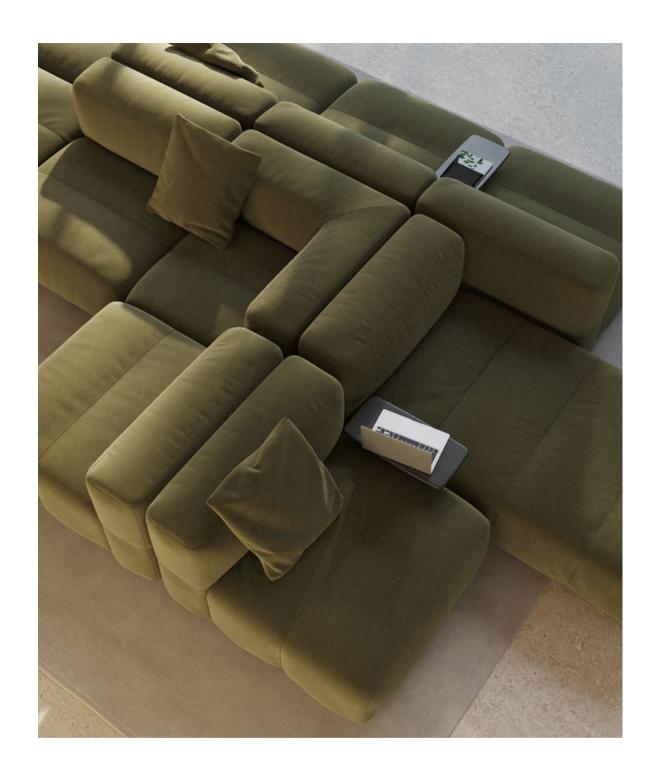

Featuring Savina sofa with different modules, auxiliary tables and matching cushions.

CONNECTIVITY & MOBILITY

Connectivity is sorted thanks to its useful electrification options and its hidden casters add freedom of movement.

### MULTIPLE OPTIONS TO CHOOSE FROM

Savina Chaise has multiple options: includes hidden casters, making it easy to place it anywhere and to create infinite combinations depending on the situation, accesories such as wooden tables, great when working on the laptop, arranging a videocall or enjoying a quick coffee, and discreet integrated electrifications, solving problems of connectivity when working away from the usual desk.