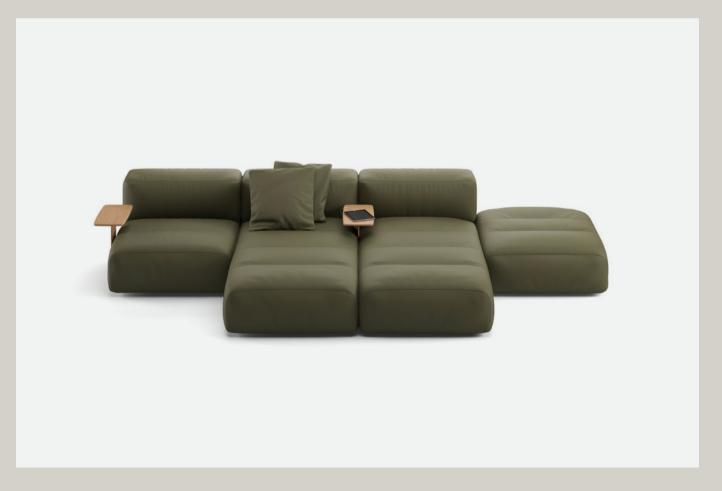

## SAVINA Sofa

Designed by Victor Carrasco, 2021

Due to its soothing silhouette and its infinite compositions, we like to call it an island of collaboration, a reassuring spot to gather, work and retreat. An original, flexible and mindful sitting concept for hybrid spaces to nurture synergy, creativity, productivity, and well-being.

Featuring Savina sofa with different modules, auxiliary tables and matching cushions.

Mix and match all the options available for Savina. You can unleash your imagination to design your bespoke sofa from zero to best fulfil your requirements or, if you prefer, you can get inspired by a series of pre-defined compositions that will help you bring this collaborative island to life into your projects.