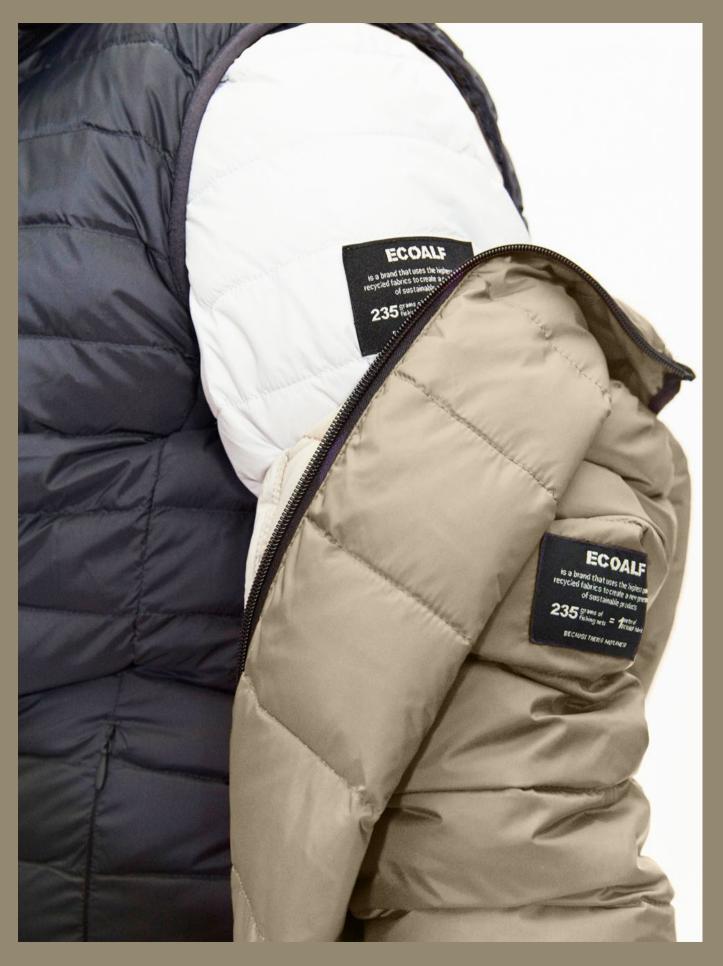

# Savina Edition.

Ecoalf is a pioneer international sustainable fashion brand and is now our exclusive partner. Together, we lead the way to a more sustainable

interior design industry

As a novelty, Savina is also available with fabrics from recycled materials by Ecoalf, the pioneer brand in sustainable fashion. This joint venture materialized with a first edition of our iconic Maarten chairs, upholstered with their recycled fabrics made with residues collected from oceans around the world. As drivers of innovation within the fashion and design sectors, together with Ecoalf we blend our know-how in order to lead the journey to sustainability within the furniture and design industry. The aim of our collaboration is to highlight the responsibility of every manufacturer and agent involved in the furniture industry, and to achieve a positive outcome for the environment.

## A timeless sofa with *Ecoalf* fashion recycled fabrics

Five timeless colors, aligned with Ecoalf's coveted fashion collection, are available for Savina's upholstery. Soft and pleasant recycled fabrics by Ecoalf, made from over 250 million plastic bottles collected in oceans. These residues are first transformed into flakes and pellets in order to obtain a high-quality, 100% recycled filament to create long-lasting top-quality garments and upholstery fabrics for our Maarten and Savina lines. Choose your favorite color combination to create a sofa desgined to last.