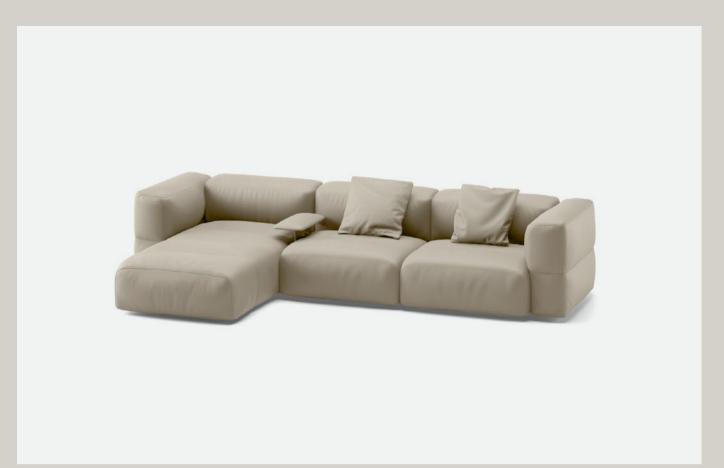

## SAVINA Sofa

Designed by Victor Carrasco, 2021

Due to its soothing silhouette and its infinite compositions, we like to call it an island of collaboration, a reassuring spot to gather, work and retreat. An original, flexible and mindful sitting concept for hybrid spaces to nurture synergy, creativity, productivity, and well-being.

Featuring Savina sofa with different modules, auxiliary tables and matching cushions.

Mix and match all the options available for Savina. You can unleash your imagination to design your bespoke sofa from zero to best fulfil your requirements or, if you prefer, you can get inspired by a series of pre-defined compositions that will help you bring this collaborative island to life into your projects.