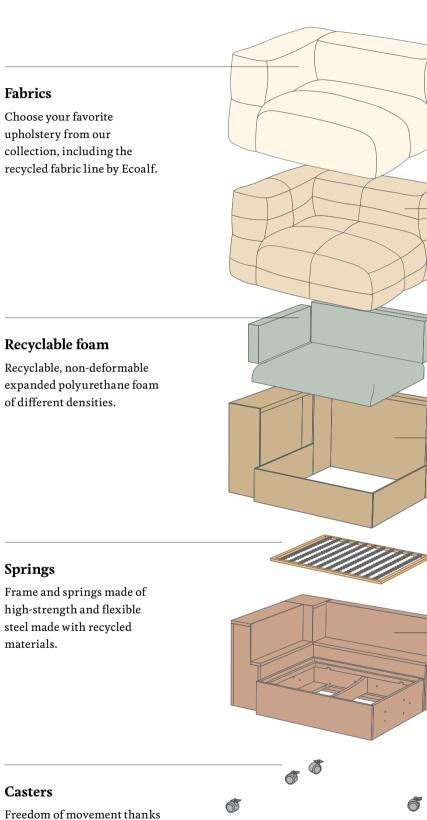

## Discover its components

Creating your own Savina sofa is easy, follow these simple steps to find the best match for your space:

- 1. Choose your favorite modules
- **2.** Choose the upholstery from our graded-in collections (Fabric, leather, eco-leather, recycled by Ecoalf)

## DESIGNED FOR SUSTAINABILITY

"We have created a recyclable sofa, made with as many components as possible from recycled materials. A living project that will be updated as we continue to strive in recycling innovation."

## **Feathers**

RDS certified down fill.

## **Recycled foam**

Medium density recycled polyurethane foam.

high-strength and flexible steel made with recycled

## Frame

Solid wood structure from controlled timber with PEFC and FSC certifications.

to its discreet hidden casters.