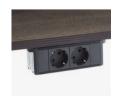

CONNECTIVITY & MOBILITY

Connectivity is sorted thanks to its useful electrification options and its hidden casters add freedom of movement.

### MULTIPLE OPTIONS TO CHOOSE FROM

Savina Chaise has multiple options: includes hidden casters, making it easy to place it anywhere and to create infinite combinations depending on the situation, accesories such as wooden tables, great when working on the laptop, arranging a videocall or enjoying a quick coffee, and discreet integrated electrifications, solving problems of connectivity when working away from the usual desk.

## Connectivity

1. Seat socket

22

- 2. Power socket, upholstered
- 3. Powerbox under table

### ACCESSORIES & ELECTRIFICATIONS

Built-in SCHUKO powerbox/ USB hub. COELE: Built-in Schuko socket powerbox for device charging. Dimensions: Ø 5.7 cm. COELUA: Built-in double USB hub for device charging. Dimensions: Ø 5.7 cm. **Built-in powerbox.** COELO: Built-in powerbox with multiple country socket connections available. Dimensions: Ø 7.4 cm. COELUC: Built-in double USB-A + USB-C hub for device charging. Dimensions: Ø 7.4 cm

**USB port.** Built-in USB hub for charging electronic devices. Available in black or white. Dimensions: Ø 3 cm | 1.18"

Under table powerbox. Powerbox available with 2 sockets or combined with built-in multimedia devices.