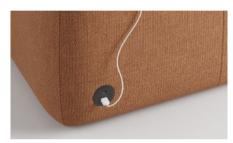

CONNECTIVITY & MOBILITY

Connectivity is sorted thanks to its useful electrification options and its hidden casters add freedom of movement.

### MULTIPLE OPTIONS TO CHOOSE FROM

Savina Chaise has multiple options: includes hidden casters, making it easy to place it anywhere and to create infinite combinations depending on the situation, accesories such as wooden tables, great when working on the laptop, arranging a videocall or enjoying a quick coffee, and discreet integrated electrifications, solving problems of connectivity when working away from the usual desk.

## Connectivity

1. Seat socket

22

- 2. Power socket, upholstered
- 3. Powerbox under table