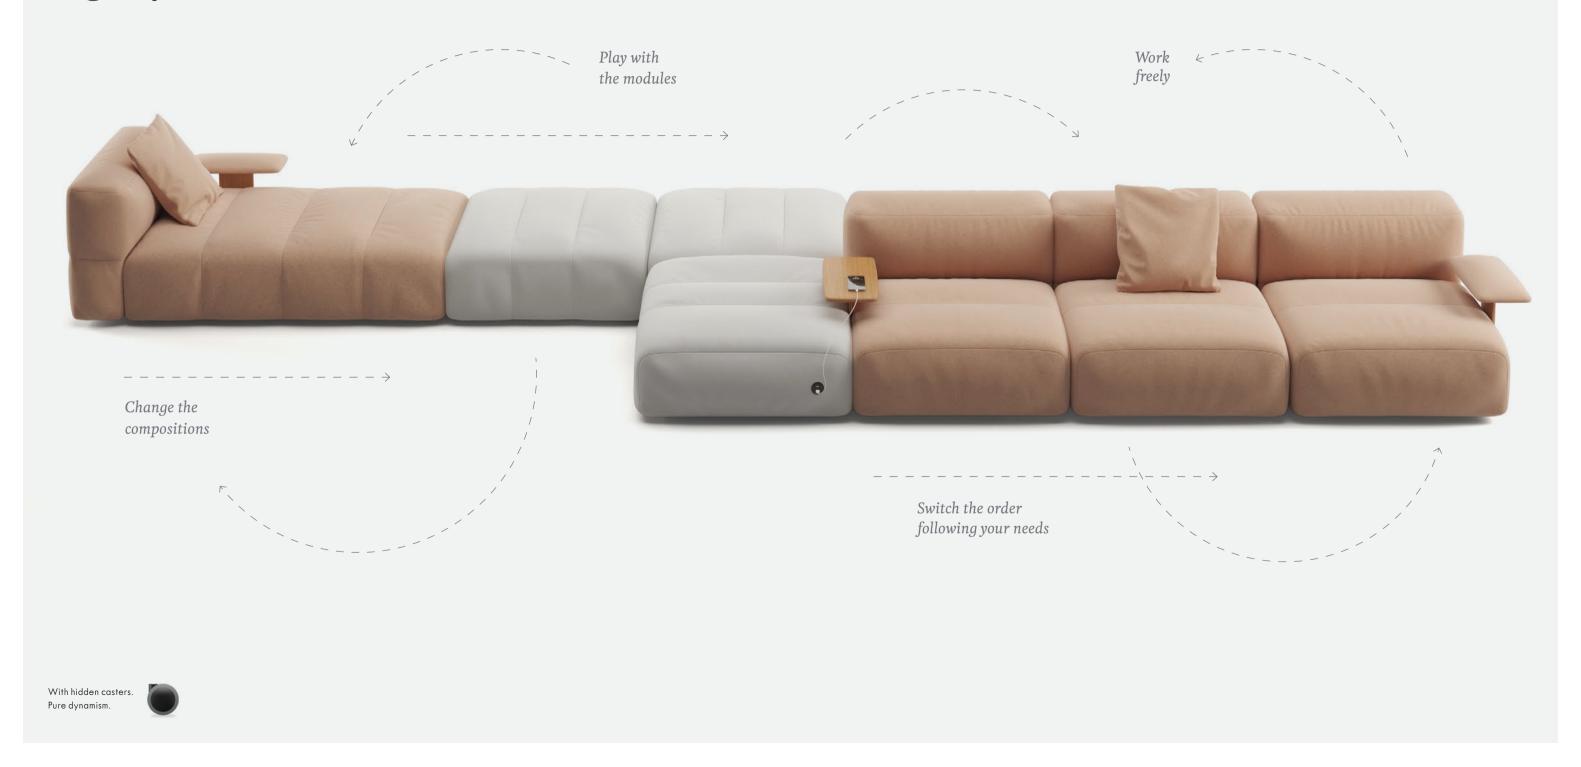

# Infinite modularity with ease of movement, agility and comfort

A versatile chaise with casters to focus whilst performing the daily tasks. Designed to last.

Featuring Savina Chaise with wooden table and technical fabric for extra resistance, designed to last.

CONNECTIVITY & MOBILITY

Connectivity is sorted thanks to its useful electrification options and its hidden casters add freedom of movement.

Mix and match all the options available for Savina. You can unleash your imagination to design your bespoke sofa from zero to best fulfil your requirements or, if you prefer, you can get inspired by a series of pre-defined compositions that will help you bring this collaborative island to life into your projects.

Either way, the final result will be a comfortable sofa that fos ters interaction, well-being and productivity, all in one. A sin gular collaborative piece that is able to add a contemporary twis to homes, workplaces, hotels and high-traffic environments al around the world.