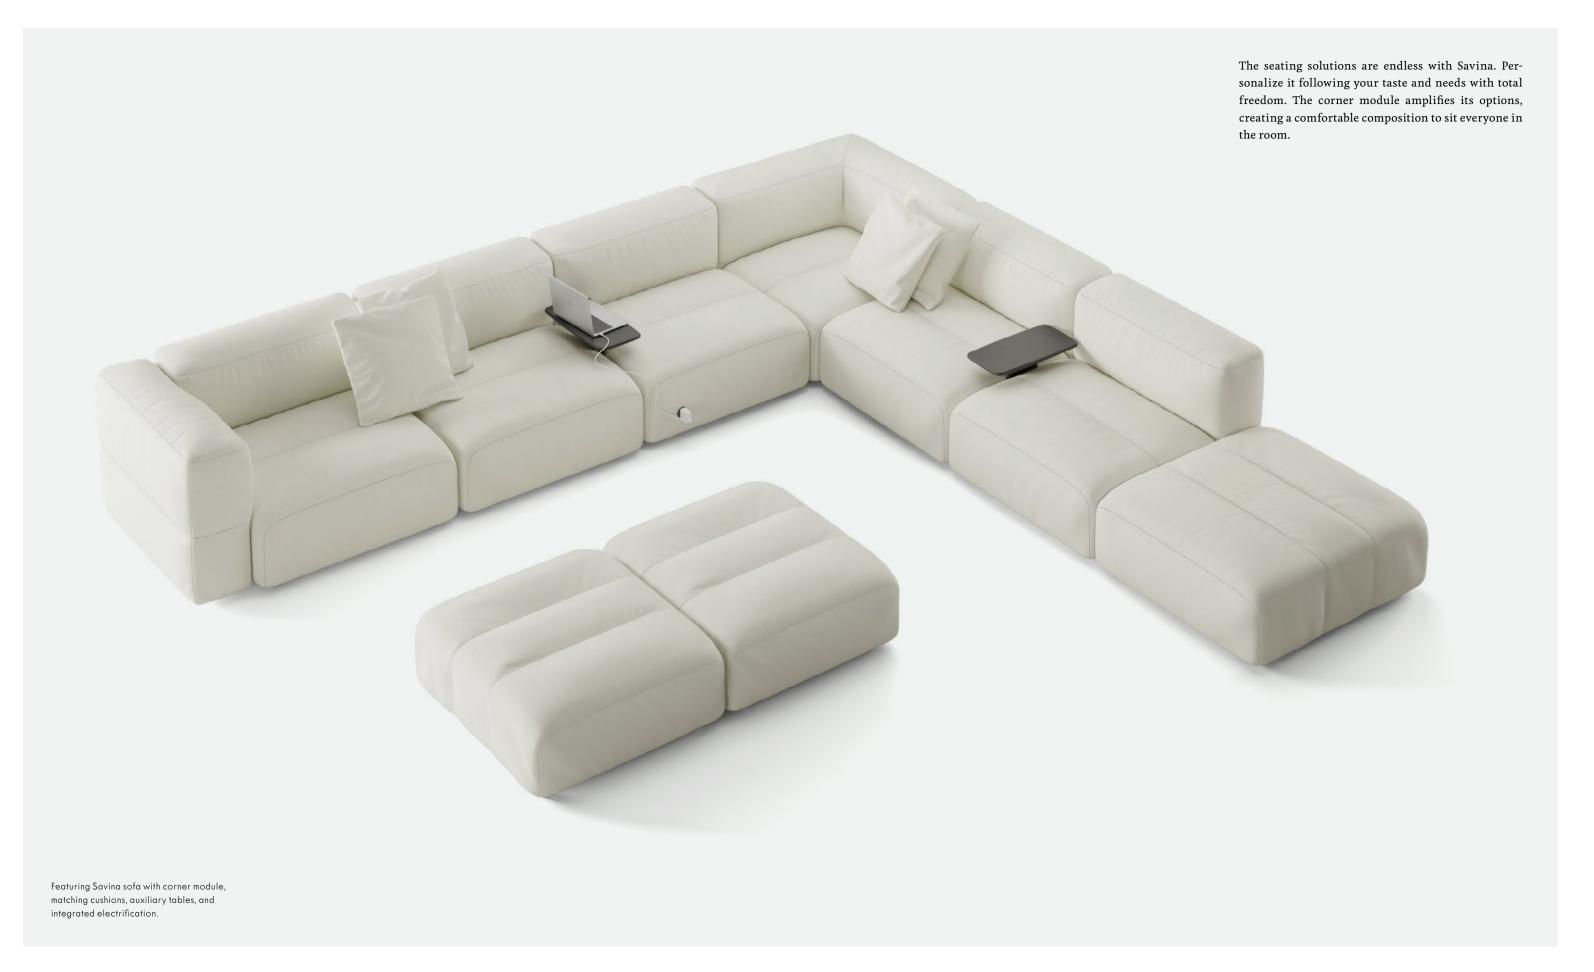

## SAVINA Sofa

Designed by Victor Carrasco, 2021

Due to its soothing silhouette and its infinite compositions, we like to call it an island of collaboration, a reassuring spot to gather, work and retreat. An original, flexible and mindful sitting concept for hybrid spaces to nurture synergy, creativity, productivity, and well-being.

Featuring Savina sofa with different modules, auxiliary tables and matching cushions.

CONNECTIVITY & MOBILITY

Connectivity is sorted thanks to its useful electrification options and its hidden casters add freedom of movement.

### MULTIPLE OPTIONS TO CHOOSE FROM

Savina Chaise has multiple options: includes hidden casters, making it easy to place it anywhere and to create infinite combinations depending on the situation, accesories such as wooden tables, great when working on the laptop, arranging a videocall or enjoying a quick coffee, and discreet integrated electrifications, solving problems of connectivity when working away from the usual desk.