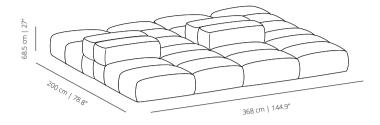

o create a sofa desgined to last.

Visit Ecoalf.com for more info

## COLORS











Pet







## Savina Sofa

Technical Info - EN

**SAVISR** pouf





SAVICH chaise module



SAVIRI corner module

**SAVIM** module



SAVIBRHT



**SAVIBRRO** upholstered wooden arm



upholstered arm







COMPOSITION 2 chaise longue

42



**COMPOSITION 3** sofa



**COMPOSITION 4** sofa



**COMPOSITION 5** sofa



COMPOSITION 6 sofa



**COMPOSITION 7** sofa



**COMPOSITION 8** sofa



## COMPOSITION 9



## **COMPOSITION 10**



## **COMPOSITION 11**



## **COMPOSITION 12**



## **COMPOSITION 13**



## **COMPOSITION 14**



## **COMPOSITION 15**

sofa



## **COMPOSITION 16**



## **COMPOSITION 17**



## **COMPOSITION 18**



### **SAVINA SOFA - COMPOSITIONS**

## **COMPOSITION 19**

sofa



### ACCESSORIES & ELECTRIFICATIONS



Built-in SCHUKO powerbox/ USB hub. COELE: Built-in Schuko socket powerbox for device charging. Dimensions: Ø 5.7 cm. COELUA: Built-in double USB hub for device charging. Dimensions: Ø 5.7 cm. **Built-in powerbox.** COELO: Built-in powerbox with multiple country socket connections available. Dimensions: Ø 7.4 cm. COELUC: Built-in double USB-A + USB-C hub for device charging. Dimensions: Ø 7.4 cm



**USB port.** Built-in USB hub for charging electronic devices. Available in black or white. Dimensions: Ø 3 cm | 1.18"



Under table powerbox. Powerbox available with 2 sockets or combined with built-in multimedia devices.