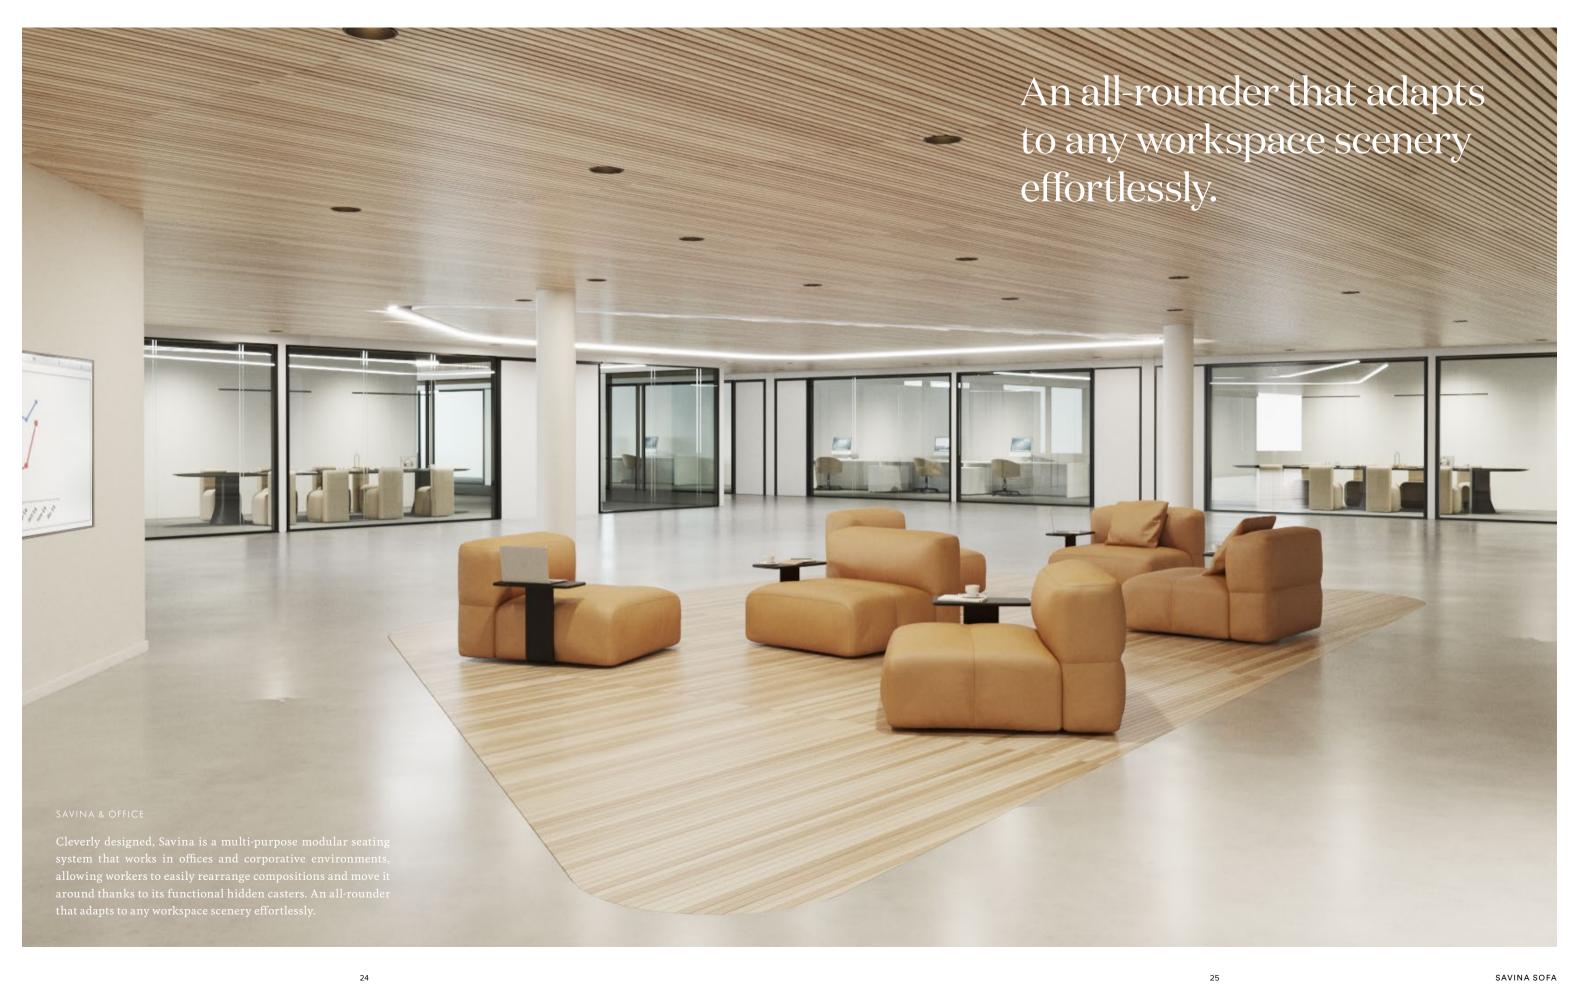

# Infinite modularity with ease of movement, agility and comfort

A versatile chaise with casters to focus whilst performing the daily tasks. Designed to last.

Featuring Savina Chaise with wooden table and technical fabric for extra resistance, designed to last.

### SAVINA & WORK

Working on a chaise longue has multiple benefits for the mind and soul. A practical and comfortable addition to places that seek a special seat for visitors, and workers to perform, relax and unwind. A piece that makes a great use of the space available and conveys a welcoming spot when looking for inspiration.

### MULTIPLE OPTIONS TO CHOOSE FROM

Savina Chaise has multiple options: includes hidden casters, making it easy to place it anywhere and to create infinite combinations depending on the situation, accesories such as wooden tables, great when working on the laptop, arranging a videocall or enjoying a quick coffee, and discreet integrated electrifications, solving problems of connectivity when working away from the usual desk.

### TECHNICAL FABRIC AT FOOT HEIGHT TO INCREASE DURABILITY

Mix and match different fabrics to achieve a bespoke chaise longue to work all day long. The technical fabric at foot height **brings extra resistance and durability**, adding a modern and relaxed aesthetic to the design. A good option for high-traffic areas: airports, hotel lobbies or staff breakrooms. Made to last.