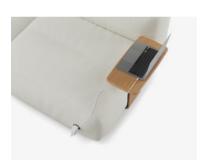

### MULTIPLE OPTIONS TO CHOOSE FROM

Savina Chaise has multiple options: includes hidden casters, making it easy to place it anywhere and to create infinite combinations depending on the situation, accesories such as wooden tables, great when working on the laptop, arranging a videocall or enjoying a quick coffee, and discreet integrated electrifications, solving problems of connectivity when working away from the usual desk.

### ACCESSORIES & ELECTRIFICATIONS

Built-in SCHUKO powerbox/ USB hub. COELE: Built-in Schuko socket powerbox for device charging. Dimensions: Ø 5.7 cm. COELUA: Built-in double USB hub for device charging. Dimensions: Ø 5.7 cm. **Built-in powerbox.** COELO: Built-in powerbox with multiple country socket connections available. Dimensions: Ø 7.4 cm. COELUC: Built-in double USB-A + USB-C hub for device charging. Dimensions: Ø 7.4 cm

**USB port.** Built-in USB hub for charging electronic devices. Available in black or white. Dimensions: Ø 3 cm | 1.18"

Under table powerbox. Powerbox available with 2 sockets or combined with built-in multimedia devices.