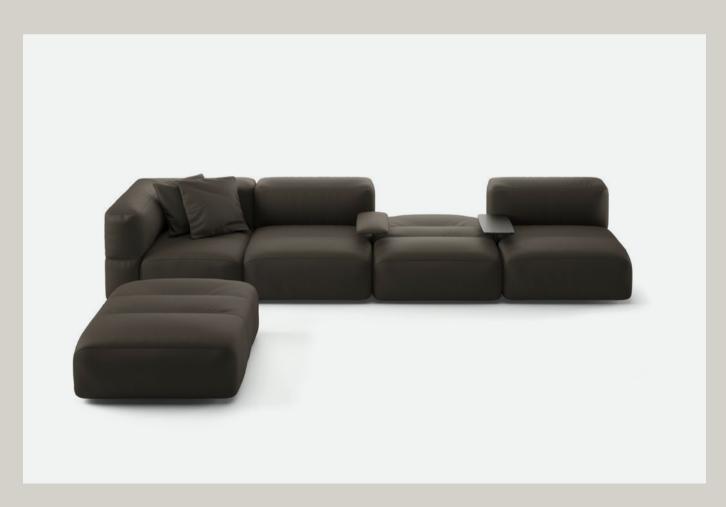

## SAVINA Sofa

Designed by Victor Carrasco, 2021

Due to its soothing silhouette and its infinite compositions, we like to call it an island of collaboration, a reassuring spot to gather, work and retreat. An original, flexible and mindful sitting concept for hybrid spaces to nurture synergy, creativity, productivity, and well-being.

Featuring Savina sofa with different modules, auxiliary tables and matching cushions.

# Infinite modularity with ease of movement, agility and comfort

A versatile chaise with casters to focus whilst performing the daily tasks. Designed to last.

Featuring Savina Chaise with wooden table and technical fabric for extra resistance, designed to last.

Mix and match all the options available for Savina. You can unleash your imagination to design your bespoke sofa from zero to best fulfil your requirements or, if you prefer, you can get inspired by a series of pre-defined compositions that will help you bring this collaborative island to life into your projects.