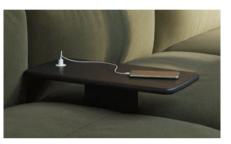

### MULTIPLE OPTIONS TO CHOOSE FROM

Savina Chaise has multiple options: includes hidden casters, making it easy to place it anywhere and to create infinite combinations depending on the situation, accesories such as wooden tables, great when working on the laptop, arranging a videocall or enjoying a quick coffee, and discreet integrated electrifications, solving problems of connectivity when working away from the usual desk.

## Connectivity

1. Seat socket

22

- 2. Power socket, upholstered
- 3. Powerbox under table