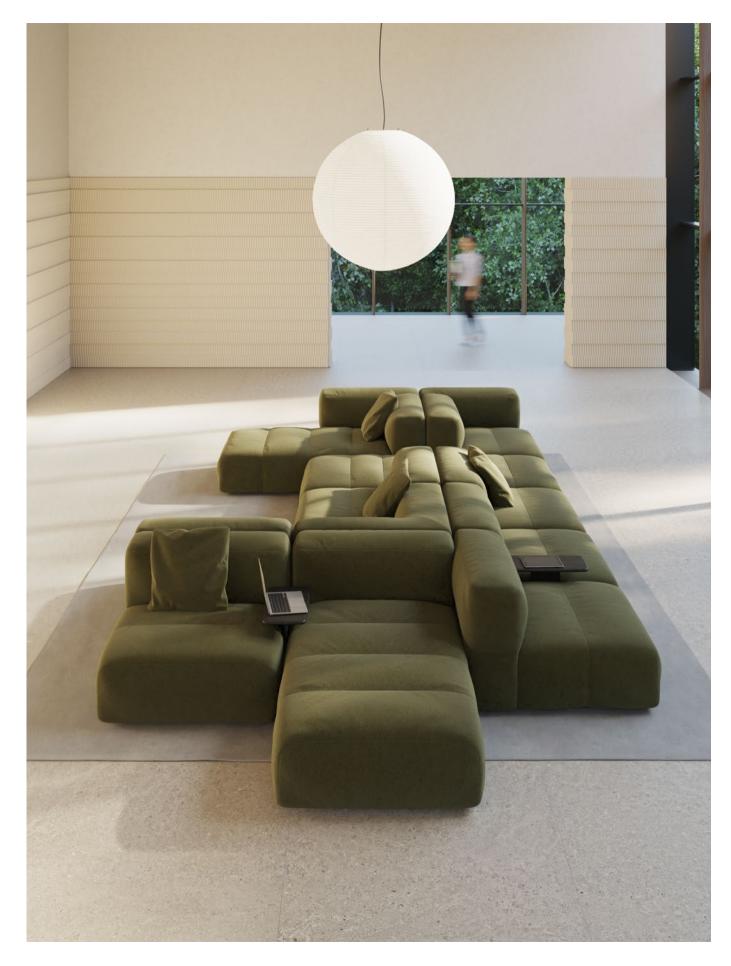

## SAVINA Sofa

Designed by Victor Carrasco, 2021

Due to its soothing silhouette and its infinite compositions, we like to call it an island of collaboration, a reassuring spot to gather, work and retreat. An original, flexible and mindful sitting concept for hybrid spaces to nurture synergy, creativity, productivity, and well-being.

Get immersed and transport yourself into a new era of soft collaborative comfort designed to last. This is Savina.

Featuring Savina sofa with different modules, auxiliary tables and matching cushions.