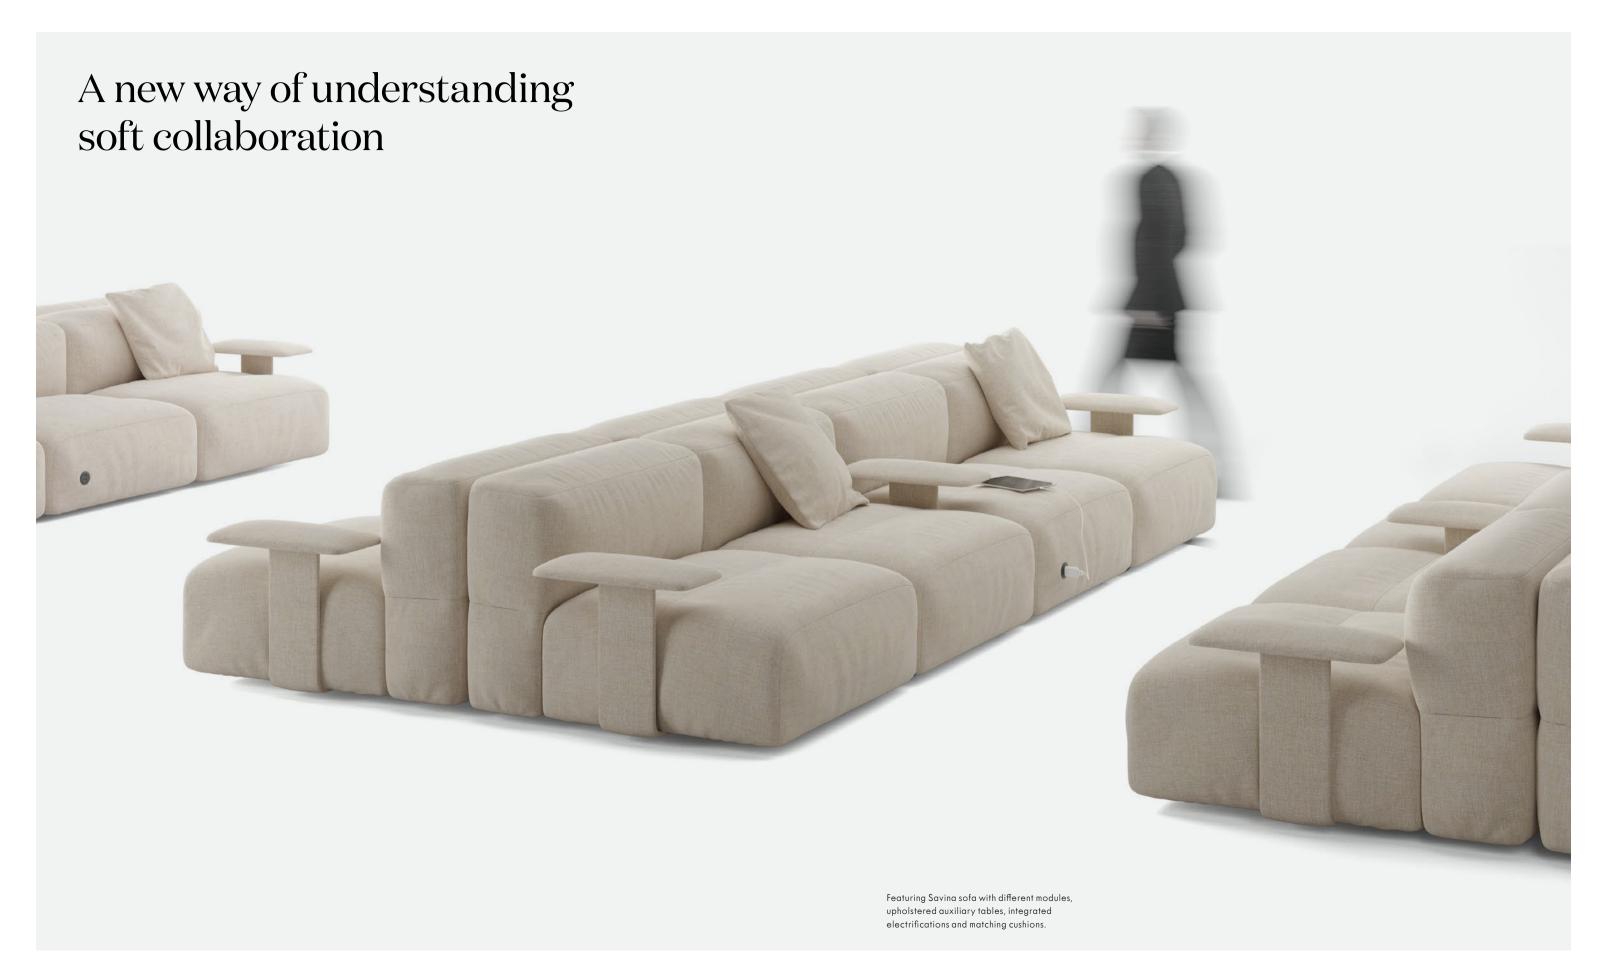

## SAVINA Sofa

Designed by Victor Carrasco, 2021

Due to its soothing silhouette and its infinite compositions, we like to call it an island of collaboration, a reassuring spot to gather, work and retreat. An original, flexible and mindful sitting concept for hybrid spaces to nurture synergy, creativity, productivity, and well-being.

Get immersed and transport yourself into a new era of soft collaborative comfort designed to last. This is Savina.

Featuring Savina sofa with different modules, auxiliary tables and matching cushions.

# Infinite modularity with ease of movement, agility and comfort

A versatile chaise with casters to focus whilst performing the daily tasks. Designed to last.

Featuring Savina Chaise with wooden table and technical fabric for extra resistance, designed to last.

CONNECTIVITY & MOBILITY

Connectivity is sorted thanks to its useful electrification options and its hidden casters add freedom of movement.