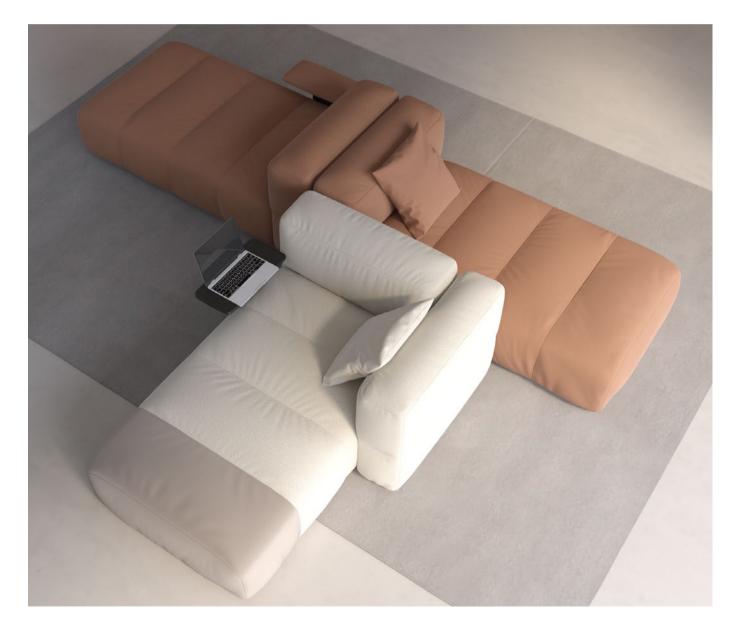

## SAVINA Sofa

Designed by Victor Carrasco, 2021

Due to its soothing silhouette and its infinite compositions, we like to call it an island of collaboration, a reassuring spot to gather, work and retreat. An original, flexible and mindful sitting concept for hybrid spaces to nurture synergy, creativity, productivity, and well-being.

Featuring Savina sofa with different modules, auxiliary tables and matching cushions.

# Infinite modularity with ease of movement, agility and comfort

A versatile chaise with casters to focus whilst performing the daily tasks. Designed to last.

Featuring Savina Chaise with wooden table and technical fabric for extra resistance, designed to last.

The soft silhouette of Savina A comfortable sofa for every space, situation and moment. Savina invites you to sit on it for hours, ideal for collaborative spaces but perfoms at home too. is the perfect balance between visual and physical comfort