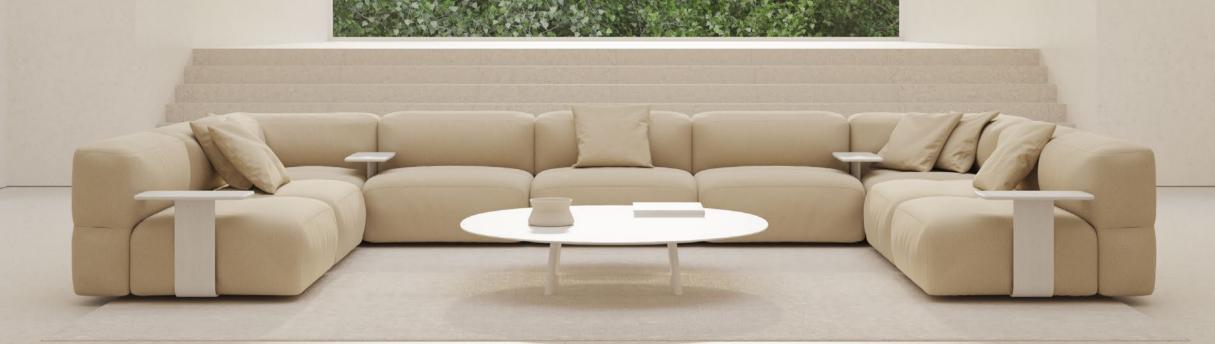

# Infinite modularity with ease of movement, agility and comfort

A versatile chaise with casters to focus whilst performing the daily tasks. Designed to last.

Featuring Savina Chaise with wooden table and technical fabric for extra resistance, designed to last.

### MULTIPLE OPTIONS TO CHOOSE FROM

Savina Chaise has multiple options: includes hidden casters, making it easy to place it anywhere and to create infinite combinations depending on the situation, accesories such as wooden tables, great when working on the laptop, arranging a videocall or enjoying a quick coffee, and discreet integrated electrifications, solving problems of connectivity when working away from the usual desk.