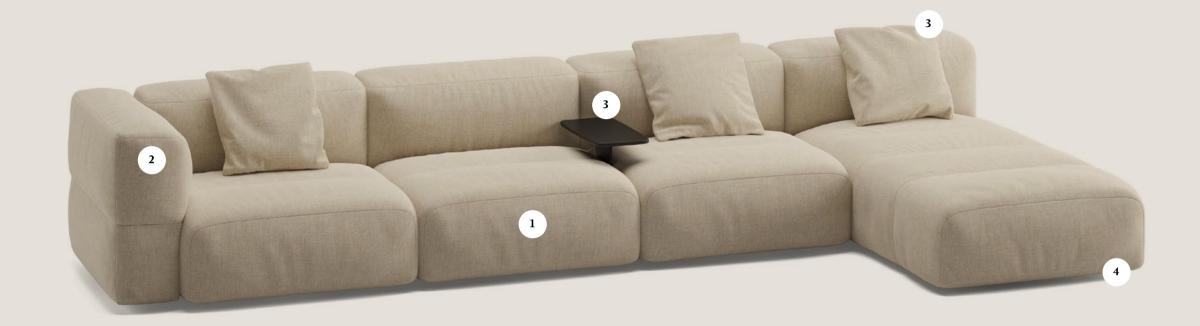

## Configure your own Savina sofa

## Discover its components

Creating your own Savina sofa is easy, follow these simple steps to find the best match for your space:

- 1. Choose your favorite modules
- **2.** Choose the upholstery from our graded-in collections (Fabric, leather, eco-leather, recycled by Ecoalf)

  <u>Check here our selection fabrics.</u>
- 3. If required, choose the finish for the arms
- 4. Accesories: tables, cushions, electrifications...
- **5.** Add hidden casters for unlimited versatility and freedom.