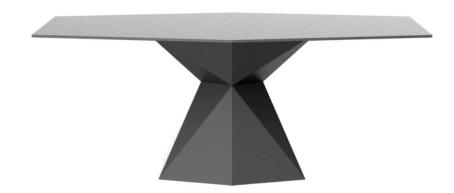

## Vertex table

by Karim Rashid

One of the latest great works by **KARIM RASHID**, we can find it in **VERTEX**, a family of ultra-contemporary sculpted <u>outdoor & indoor designer furniture collection</u> designed for the Spanish brand **VONDOM**.

### Description

Made of polyethylene resin by rotational moulding. 100% Recyclable. Item suitable for indoor and outdoor use. Available in different finishes. Tabletop with HPL.

Weight: 62.98 Kg