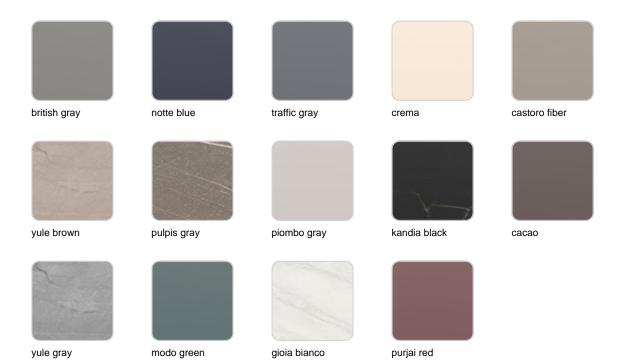

### **Finishes**

### finishes

#### BASIC Ref. 51008G

Matt Polyethylene

LACQUERED Ref. 51008F

Lacquered Polyethylene