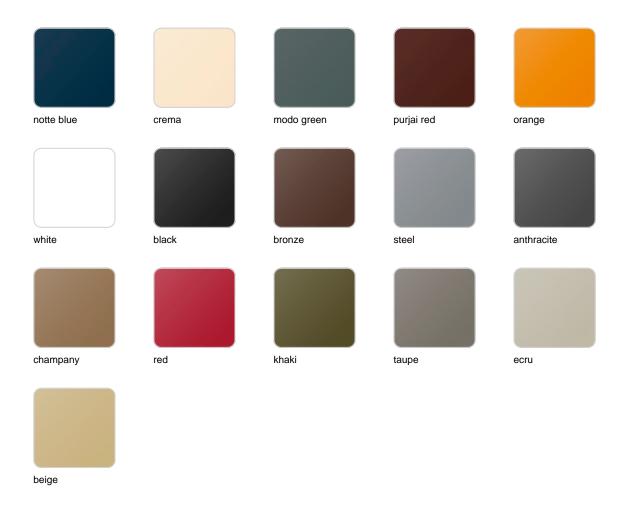

### **Finishes**

### finishes

#### BASIC Ref. 51008G

Matt Polyethylene

LACQUERED Ref. 51008F

Lacquered Polyethylene