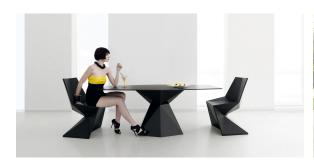

ite finish.





Unit with internal lighting with battery-powered RGBW LED technology. Includes charger and remote control for switching colors and charger. Available only in matte ice white finish.



**RGBW LED DMX BATTERY** Ref. 51008DY



Unit with internal lighting with RGBW LED technology and remote control unit for switching colors. Also controlLED by DMX-1024 (wireless), enabling communication between one or more products simultaneously via the DMX transmitter (not included). There are two options to choose from: Professional XLR DMX and Home WIFI DMX. (Remote control included).

#### tabletops

**HPL** 

Ref. VVAR00030







ecru(black edge)



white(black edge)

HPL black edge

#### tabletops

Solid Core

Ref. VVAR00219



#### Solid Core wood Ref. VVAR00219



## **Ambients**