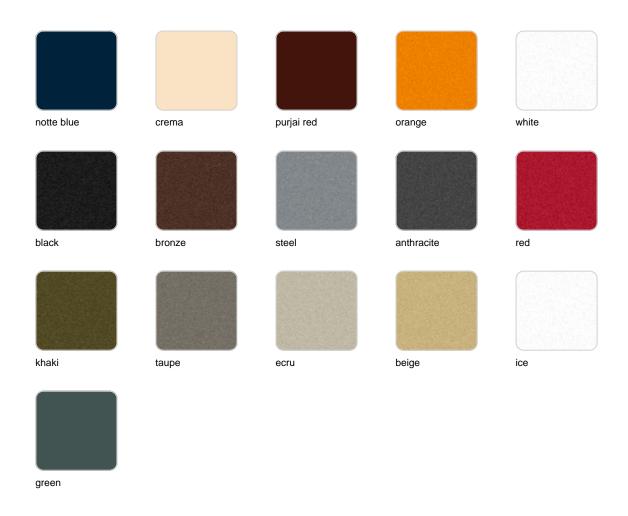

### **Finishes**

### finishes

#### BASIC Ref. 51008G

Matt Polyethylene

LACQUERED Ref. 51008F

Lacquered Polyethylene