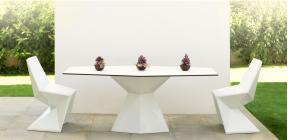

e finish.





Unit with internal lighting with battery-powered RGBW LED technology. Includes charger and remote control for switching colors and charger. Available only in matte ice white finish.



**RGBW LED DMX BATTERY** Ref. 51008DY



Unit with internal lighting with RGBW LED technology and remote control unit for switching colors. Also controlLED by DMX-1024 (wireless), enabling communication between one or more products simultaneously via the DMX transmitter (not included). There are two options to choose from: Professional XLR DMX and Home WIFI DMX. (Remote control included).

#### tabletops

**HPL** 

Ref. VVAR00030







ecru(black edge)



white(black edge)

HPL black edge

#### tabletops

Solid Core

Ref. VVAR00219



#### Solid Core wood Ref. VVAR00219



## **Ambients**